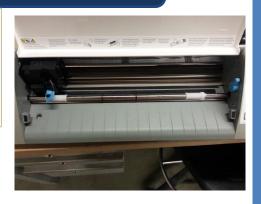

## STEPS FOR USING THE VINYL CUTTER

Obtain the clear, adhesive sheet to be loaded into the printer. Attach the desired material to be cut onto the adhesive side of the sheet. Open the hood of the cutter and place the edge of the sheet so that it lines up with the two arrows on the left side of the cutter. The material must be face up when being loaded into the cutter. Make sure that the sheet is along the roller so that the sheet and material will be loaded into the cutter. Make sure the cutter is on and press enter to load the cutter. If there are problems loading the sheet, then press enter again to unload the cutter. Close the hood after loading the cutter.