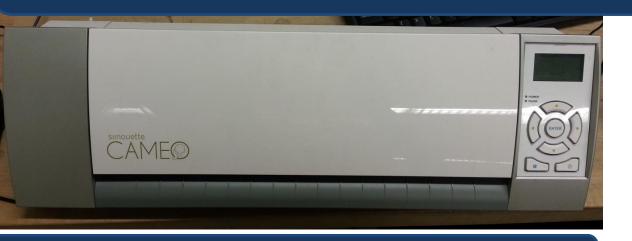

#### VINYL CUTTER OVERVIEW

The Sillhouette CAMEO is a machine that electronically cuts various materials. It is similar in size to a home printer and is able to plug into your computer with a USB cable. The cutter uses a small blade to cut certain materials.