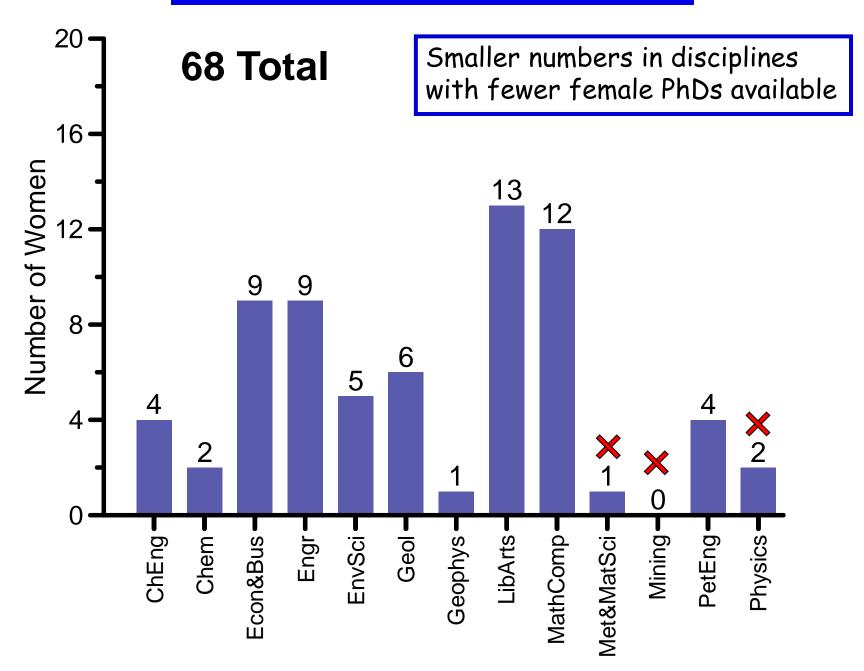

| 20   | 20   | 18   | 20   | 23   | 24   | 25   | 26   | 23   | 24   | 26   | 26   | 31   | 29   | 32   |



# **Total Number of Faculty**





# **Women Professors Since 1974**







**Humanities & Social Sciences** 

















# **Number of Women Professors Since 1974**





## **Number of Women Professors Since 1974**

#### Science, Engineering, Math

1994 – 10% 2010 – 12%

#### MIT (1995 - 2010)

Science: 8% to 19% Engineering: 7% to 16%





# **Number of Women Professors Since 1974**





# **Number of Men Professors Since 1974**





# **Percent of All Professors By Rank Since 1974**







# **Number & Percent of All Professors By Rank Since 2000**





# **Percent of Women or Men in Each Professor Rank**







# **Percent of Women in Each Professor Rank**





















# Number of Women Faculty By Year