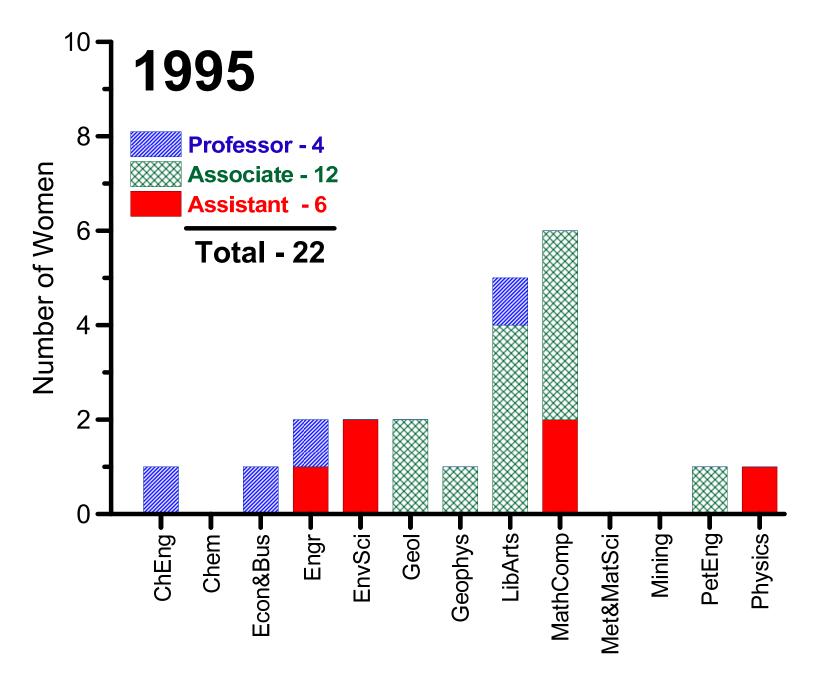

# Number of Women Faculty By Year

Table 1. Number of women and all tenure track faculty by rank in each academic year. The numbers for all faculty were counted from the Directory of the School included in the student Bulletins, which were published annually except for 1989 and 1991. The number for all faculty in 1989 and 1991 were assumed to be the same as the prior year (i.e., 1988 and 1990, respectively). Faculty with appointments in Military Science Department or Athletics were excluded. The numbers for women faculty were determined using data from the Student bulletins combined with other sources including direct contact where possible (see Table 2 for more detail on women faculty).