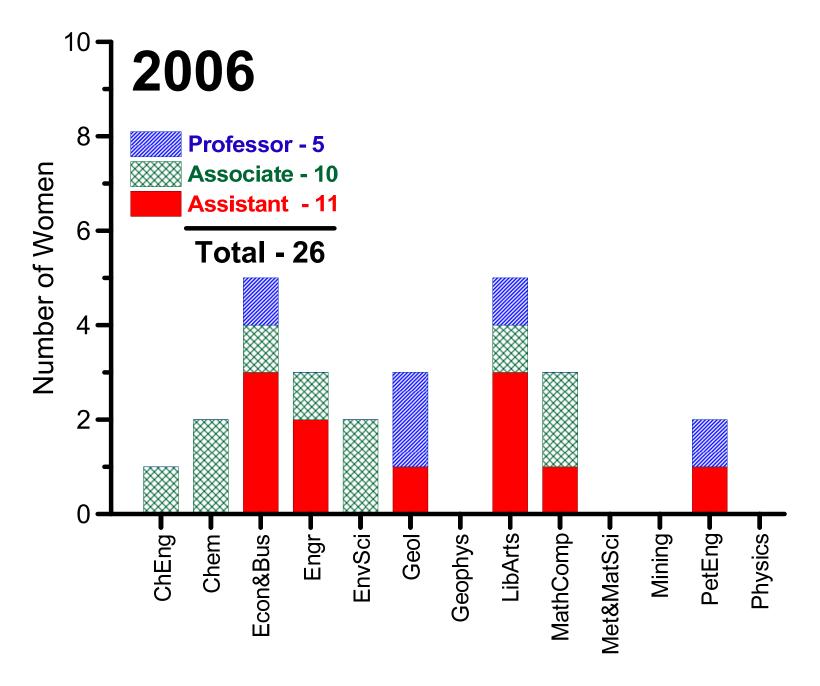

**







**Humanities & Social Sciences** 

















# **Number of Women Professors Since 1974**





## **Number of Women Professors Since 1974**

#### Science, Engineering, Math

1994 – 10% 2010 – 12%

#### MIT (1995 - 2010)

Science: 8% to 19% Engineering: 7% to 16%





# **Number of Women Professors Since 1974**





# **Number of Men Professors Since 1974**





# **Percent of All Professors By Rank Since 1974**







# **Number & Percent of All Professors By Rank Since 2000**





# **Percent of Women or Men in Each Professor Rank**







# **Percent of Women in Each Professor Rank**





















# Number of Women Faculty By Year