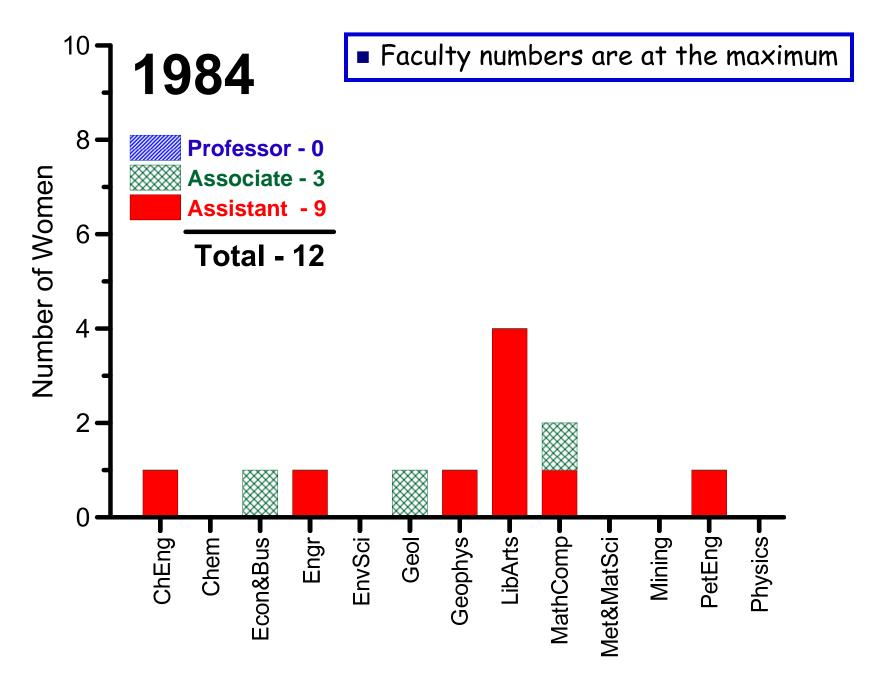

# Number of Women Faculty By Year

Table 1. Number of women and all tenure track faculty by rank in each academic year. The numbers for all faculty were counted from the Directory of the School included in the student Bulletins, which were published annually except for 1989 and 1991. The number for all faculty in 1989 and 1991 were assumed to be the same as the prior year (i.e., 1988 and 1990, respectively). Faculty with appointments in Military Science Department or Athletics were excluded. The numbers for women faculty were determined using data from the Student bulletins combined with other sources including direct contact where possible (see Table 2 for more detail on women faculty).

|      | Women     |           |           |       | All (Women and Men Combined) |           |           |       |  |  |  |  |  |  |  |  |
|------|-----------|-----------|-----------|-------|------------------------------|-----------|-----------|-------|--|--|--|--|--|--|--|--|
| Year | Professor | Associate | Assistant | Total | Professor                    | Associate | Assistant | Total |  |  |  |  |  |  |  |  |
| 1974 | 0         | 0         | 1         | 1     | 51                           | 44        | 30        | 125   |  |  |  |  |  |  |  |  |
| 1975 | 0         | 0         | 2         | 2     | 49                           | 43        | 28        | 120   |  |  |  |  |  |  |  |  |
| 1976 | 0         | 0         | 3         | 3     | 51                           | 46        | 29        | 126   |  |  |  |  |  |  |  |  |
| 1977 | 1         | 0         | 4         | 5     | 52                           | 47        | 37        | 136   |  |  |  |  |  |  |  |  |
| 1978 | 1         | 0         | 5         | 6     | 57                           | 56        | 39        | 152   |  |  |  |  |  |  |  |  |
| 1979 | 1         | 0         | 5         | 6     | 60                           | 56        | 33        | 149   |  |  |  |  |  |  |  |  |
| 1980 | 1         | 0         | 5         | 6     | 65                           | 54        | 35        | 154   |  |  |  |  |  |  |  |  |
| 1981 | 1         | 1         | 12        | 14    | 71                           | 55        | 42        | 168   |  |  |  |  |  |  |  |  |
| 1982 | 1         | 1         | 13        | 15    | 82                           | 54        | 45        | 181   |  |  |  |  |  |  |  |  |
| 1983 | 0         | 3         | 11        | 14    | 87                           | 53        | 41        | 181   |  |  |  |  |  |  |  |  |
| 1984 | 0         | 3         | 9         | 12    | 93                           | 55        | 37        | 185   |  |  |  |  |  |  |  |  |
| 1985 | 0         | 4         | 7         | 11    | 91                           | 54        | 35        | 180   |  |  |  |  |  |  |  |  |
| 1986 | 0         | 5         | 7         | 12    | 94                           | 50        | 27        | 171   |  |  |  |  |  |  |  |  |
| 1987 | 0         | 10        | 3         | 13    | 103                          | 47        | 24        | 174   |  |  |  |  |  |  |  |  |
| 1988 | 0         | 9         | 5         | 14    | 94                           | 48        | 25        | 167   |  |  |  |  |  |  |  |  |
| 1989 | 0         | 11        | 3         | 14    | 94                           | 48        | 25        | 167   |  |  |  |  |  |  |  |  |
| 1990 | 0         | 12        | 3         | 15    | 83                           | 59        | 18        | 160   |  |  |  |  |  |  |  |  |
| 1991 | 3         | 12        | 3         | 18    | 83                           | 59        | 18        | 160   |  |  |  |  |  |  |  |  |
| 1992 | 3         | 13        | 4         | 20    | 83                           | 58        | 20        | 161   |  |  |  |  |  |  |  |  |
| 1993 | 3         | 13        | 4         | 20    | 82                           | 57        | 21        | 160   |  |  |  |  |  |  |  |  |
| 1994 | 3         | 13        | 5         | 21    | 80                           | 53        | 23        | 156   |  |  |  |  |  |  |  |  |
| 1995 | 4         | 12        | 6         | 22    | 82                           | 55        | 27        | 164   |  |  |  |  |  |  |  |  |
| 1996 | 5         | 10        | 5         | 20    | 82                           | 54        | 30        | 166   |  |  |  |  |  |  |  |  |
| 1997 | 6         | 9         | 5         | 20    | 82                           | 55        | 34        | 171   |  |  |  |  |  |  |  |  |
| 1998 | 6         | 7         | 5         | 18    | 80                           | 60        | 28        | 168   |  |  |  |  |  |  |  |  |
| 1999 | 6         | 7         | 7         | 20    | 84                           | 57        | 27        | 168   |  |  |  |  |  |  |  |  |
| 2000 | 6         | 9         | 8         | 23    | 75                           | 58        | 35        | 168   |  |  |  |  |  |  |  |  |
| 2001 | 6         | 9         | 9         | 24    | 82                           | 62        | 37        | 181   |  |  |  |  |  |  |  |  |
| 2002 | 6         | 9         | 10        | 25    | 87                           | 65        | 31        | 183   |  |  |  |  |  |  |  |  |
| 2003 | 6         | 7         | 13        | 26    | 81                           | 62        | 28        | 171   |  |  |  |  |  |  |  |  |
| 2004 | 6         | 7         | 10        | 23    | 83                           | 61        | 30        | 174   |  |  |  |  |  |  |  |  |
| 2005 | 5         | 7         | 12        | 24    | 82                           | 58        | 36        | 176   |  |  |  |  |  |  |  |  |
| 2006 | 5         | 10        | 11        | 26    | 82                           | 59        | 38        | 179   |  |  |  |  |  |  |  |  |
| 2007 | 6         | 11        | 9         | 26    | 81                           | 59        | 39        | 179   |  |  |  |  |  |  |  |  |
| 2008 | 7         | 13        | 11        | 31    | 84                           | 62        | 45        | 191   |  |  |  |  |  |  |  |  |
| 2009 | 6         | 12        | 11        | 29    | 82                           | 61        | 49        | 192   |  |  |  |  |  |  |  |  |
| 2010 | 7         | 12        | 13        | 32    | 81                           | 64        | 53        | 198   |  |  |  |  |  |  |  |  |