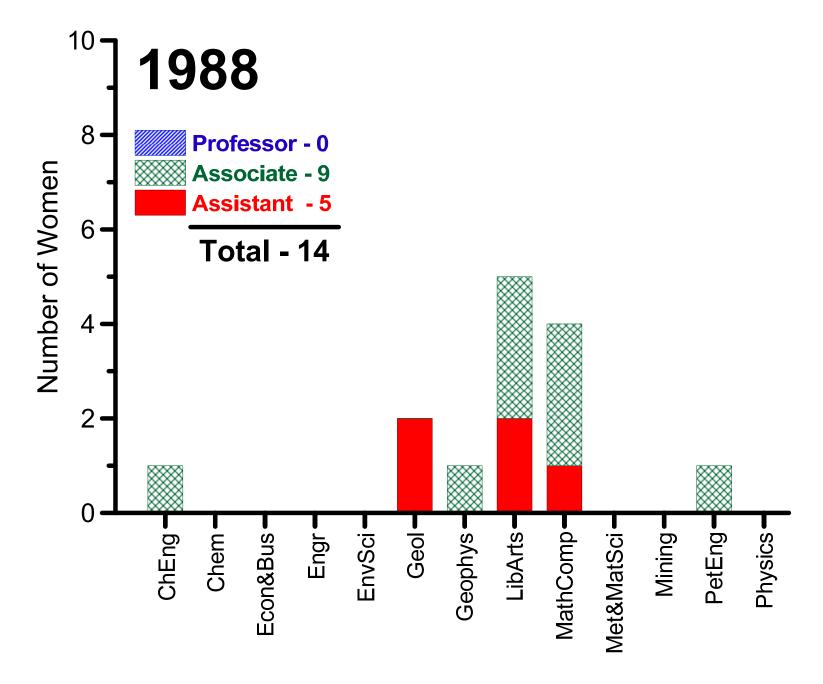

|



# **Total Number of Faculty**





# **Women Professors Since 1974**







**Humanities & Social Sciences** 

















# **Number of Women Professors Since 1974**





## **Number of Women Professors Since 1974**

#### Science, Engineering, Math

1994 – 10% 2010 – 12%

#### MIT (1995 - 2010)

Science: 8% to 19% Engineering: 7% to 16%





# **Number of Women Professors Since 1974**





# **Number of Men Professors Since 1974**





# **Percent of All Professors By Rank Since 1974**







# **Number & Percent of All Professors By Rank Since 2000**





# **Percent of Women or Men in Each Professor Rank**







# **Percent of Women in Each Professor Rank**





















# Number of Women Faculty By Year