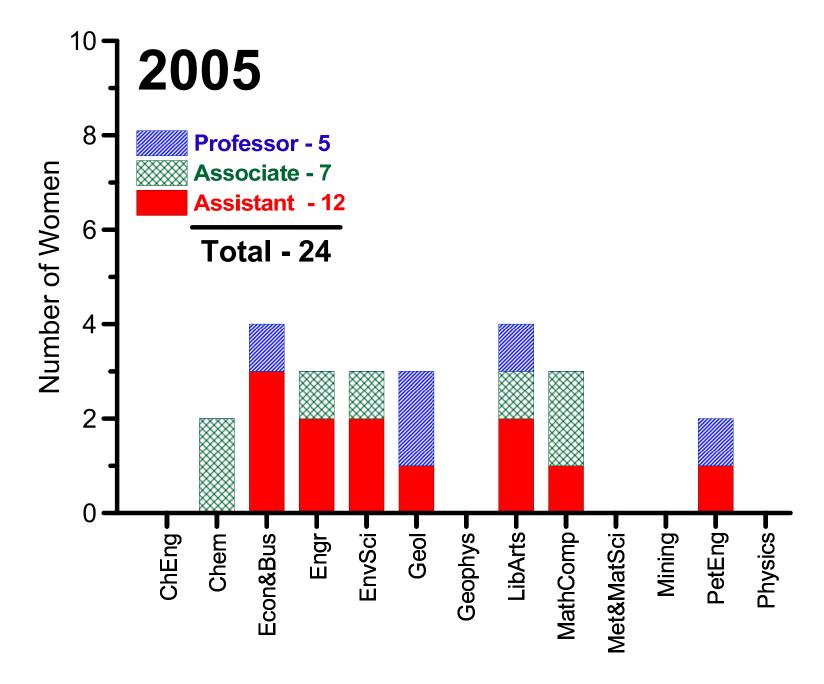

1974**







**Humanities & Social Sciences** 

















# **Number of Women Professors Since 1974**





## **Number of Women Professors Since 1974**

#### Science, Engineering, Math

1994 – 10% 2010 – 12%

#### MIT (1995 - 2010)

Science: 8% to 19% Engineering: 7% to 16%





# **Number of Women Professors Since 1974**





# **Number of Men Professors Since 1974**





# **Percent of All Professors By Rank Since 1974**







# **Number & Percent of All Professors By Rank Since 2000**





# **Percent of Women or Men in Each Professor Rank**







# **Percent of Women in Each Professor Rank**





















# Number of Women Faculty By Year