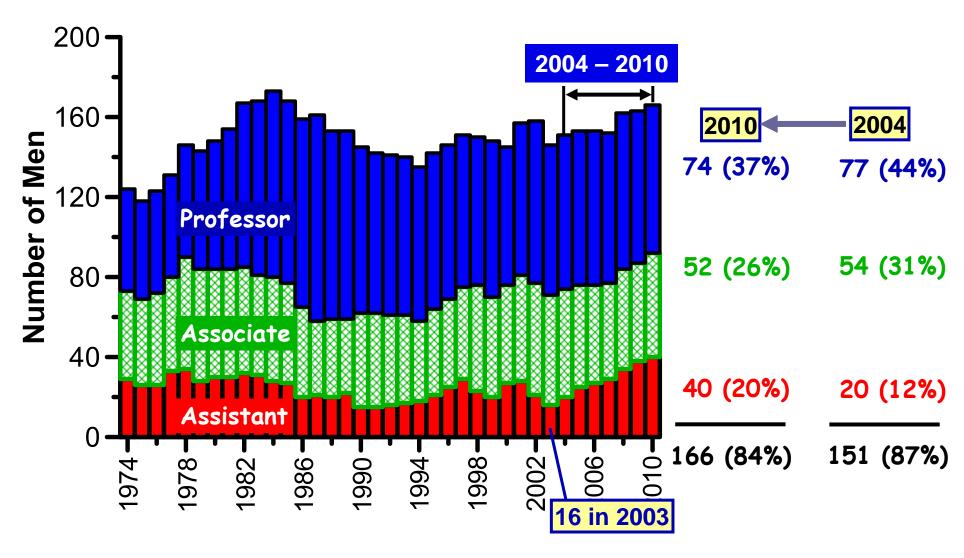

| 5    | 5    | 5    | 7    | 8    | 9    | 10   | 13   | 10   | 12   | 11   | 9    | 11   | 11   | 13   |
| TOTAL                 |            |                               | 12   | 13   | 14   | 14   | 15   | 18   | 20   | 20   | 21   | 22   | 20   | 20   | 18   | 20   | 23   | 24   | 25   | 26   | 23   | 24   | 26   | 26   | 31   | 29   | 32   |



# **Total Number of Faculty**





# **Women Professors Since 1974**







**Humanities & Social Sciences** 

















# **Number of Women Professors Since 1974**





## **Number of Women Professors Since 1974**

#### Science, Engineering, Math

1994 – 10% 2010 – 12%

#### MIT (1995 - 2010)

Science: 8% to 19% Engineering: 7% to 16%





# **Number of Women Professors Since 1974**





# **Number of Men Professors Since 1974**





# **Percent of All Professors By Rank Since 1974**







# **Number & Percent of All Professors By Rank Since 2000**





# **Percent of Women or Men in Each Professor Rank**







# **Percent of Women in Each Professor Rank**





















# Number of Women Faculty By Year