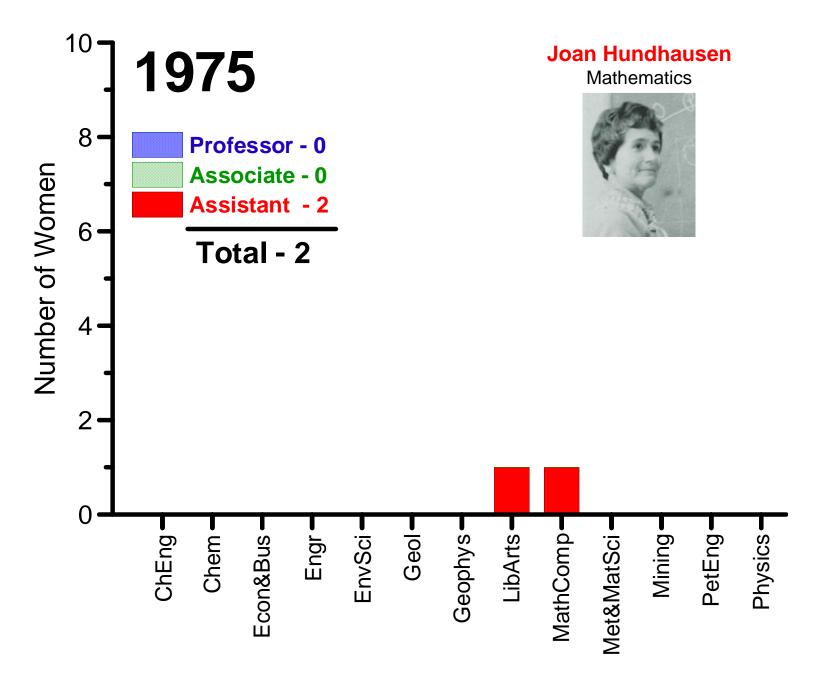

Table 2. List and timeline for women who have been appointed as Assistant Professor, Associate Professor or Professor at Mines listed by department (using the name of the department at time of appointment in most, although not all cases). The timeline indicates women in the ranks of Assistant Professor, Associate Professor, and Professor (designated by the numbers 1, 2 and 3, respectively) by academic year listed by the first year (i.e., 1974 represents the 1974-75 academic year). A faculty member is listed in a given academic year if she were at Mines any time during that academic year or the summer following that academic year. (For example, a faculty member who left Mines at the end of the 1990 Fall semester or the 1991 Spring semester or Summer 1991 is listed in 1990 but not in 1991.) A faculty member who started in the Summer is assigned to the academic year of the following Fall semester (i.e., a faculty member who started in Summer 1991 is shown as starting in 1991). Although promotions are announced during Spring semester, they become official in the following Fall semester and are recorded in the academic year of that Fall semester. For some faculty members, only the year they started or left was known. In these cases, it was assumed that they started at the beginning of the academic year (Fall semester) and left at the end of the academic year (Spring semester).

|               |            |                               |           |           |           |           |           | Changed |      |      |      |      |      |      |      |      |      |      |          |      |
|---------------|------------|-------------------------------|-----------|-----------|-----------|-----------|-----------|---------|------|------|------|------|------|------|------|------|------|------|----------|------|
| Last Name     | First Name | Dept                          | Start     | Assistant | Associate | Professor | Left      | Dept    | 1974 | 1975 | 1976 | 1977 | 1978 | 1979 | 1980 | 1981 | 1982 | 1983 | 1984     | 1985 |
| Hering        | Amanda     | Mathematical and Computer Sci | 2009 Fall | 2009 Fall |           |           |           |         |      |      |      |      |      |      |      |      |      |      |          |      |
| Moskal        | Barbara    | Mathematical and Computer Sci | 1999 Fall | 1999 Fall | 2004 Fall | 2008 Fall |           |         |      |      |      |      |      |      |      |      |      |      |          | 1    |
| Murphy        | Robin      | Mathematical and Computer Sci | 1992 Fall | 1992 Fall |           |           | 1998 Sum  |         |      |      |      |      |      |      |      |      |      |      |          |      |
| Polycarpou    | Irene      | Mathematical and Computer Sci | 2008 Fall | 2008 Fall |           |           |           |         |      |      |      |      |      |      |      |      |      |      |          | 1    |
| Pratt         | Lorien     | Mathematical and Computer Sci | 1992 Fall | 1992 Fall |           |           | 1996 Spg  |         |      |      |      |      |      |      |      |      |      |      |          | 1    |
| Qui           | Jingmei    | Mathematical and Computer Sci | 2008 Fall | 2008 Fall |           |           |           |         |      |      |      |      |      |      |      |      |      |      |          |      |
| Bath          | Barbara    | Mathematics                   | 1987 Fall |           | 1987 Fall |           | 2003 Fall |         |      |      |      |      |      |      |      |      |      |      |          | 1    |
| Bell          | Jean       | Mathematics                   | 1983 Fall | 1983 Fall | 1989 Fall |           | 1998 Spg  |         |      |      |      |      |      |      |      |      |      | 1    | 1        | 1    |
| Hundhausen    | Joan       | Mathematics                   | 1975 Fall | 1975 Fall | 1981 Fall |           | 1998 Spg  |         |      | 1    | 1    | 1    | 1    | 1    | 1    | 2    | 2    | 2    | 2        | 2    |
| Oslund        | Sally      | Mathematics                   | 1981 Fall | 1981 Fall |           |           | 1984 Spg  |         |      |      |      |      |      |      |      | 1    | 1    | 1    |          |      |
| Packard       | Corrine    | Metallurgical & Materials Eng | 2010 Fall | 2010 Fall |           |           |           |         |      |      |      |      |      |      |      |      |      |      |          | 1    |
| Graves        | Ramona     | Petroleum Engineering         | 1981 Fall | 1981 Fall | 1986 Fall | 2004 Fall |           |         |      |      |      |      |      |      |      | 1    | 1    | 1    | 1        | 1    |
| Miskimins     | Jennifer   | Petroleum Engineering         | 2003 Fall | 2003 Fall | 2008 Fall |           |           |         |      |      |      |      |      |      |      |      |      |      |          | 1    |
| Prasad        | Manika     | Petroleum Engineering         | 2007 Fall |           | 2007 Fall |           |           |         |      |      |      |      |      |      |      |      |      |      |          |      |
| Tutuncu       | Azra       | Petroleum Engineering         | 2010 Fall |           |           | 2010 Fall |           |         |      |      |      |      |      |      |      |      |      |      |          | 1    |
| Hofstee       | Mariet     | Physics                       | 1995 Fall | 1995 Fall |           |           | 2003 Sum  |         |      |      |      |      |      |      |      |      |      |      |          | , I  |
| Sutter        | Eli        | Physics                       | 2001 Spg  | 2001 Spg  |           |           | 2004 Fall |         |      |      |      |      |      |      |      |      |      |      | <u> </u> |      |
| Professor     |            |                               |           |           |           |           | Prof      |         | 0    | 0    | 0    | 1    | 1    | 1    | 1    | 1    | 1    | 0    | 0        | 0    |
| Assocociate F | Professor  |                               |           |           |           |           | Assoc     |         | 0    | 0    | 0    | 0    | 0    | 0    | 0    | 1    | 1    | 3    | 3        | 4    |
| Assistant Pro | fessor     |                               |           |           |           |           | Assist    |         | 1    | 2    | 3    | 4    | 5    | 5    | 5    | 12   | 13   | 11   | 9        | 7    |
| TOTAL         |            |                               |           |           |           |           | TOTAL     |         | 1    | 2    | 3    | 5    | 6    | 6    | 6    | 14   | 15   | 14   | 12       | 11   |