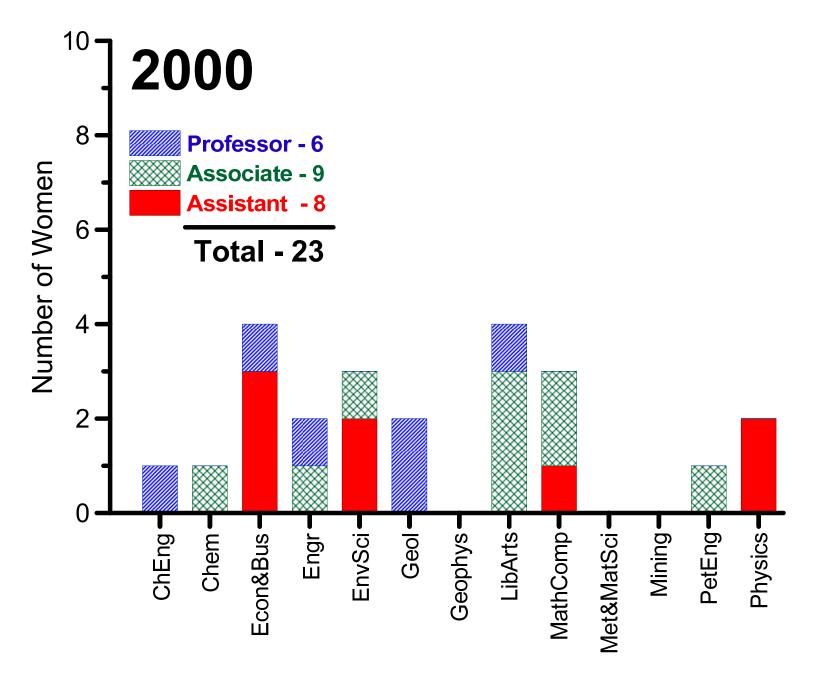

en Professors Since 1974**







**Humanities & Social Sciences** 

















# **Number of Women Professors Since 1974**





## **Number of Women Professors Since 1974**

#### Science, Engineering, Math

1994 – 10% 2010 – 12%

#### MIT (1995 - 2010)

Science: 8% to 19% Engineering: 7% to 16%





# **Number of Women Professors Since 1974**





# **Number of Men Professors Since 1974**





# **Percent of All Professors By Rank Since 1974**







# **Number & Percent of All Professors By Rank Since 2000**





# **Percent of Women or Men in Each Professor Rank**







# **Percent of Women in Each Professor Rank**





















# Number of Women Faculty By Year