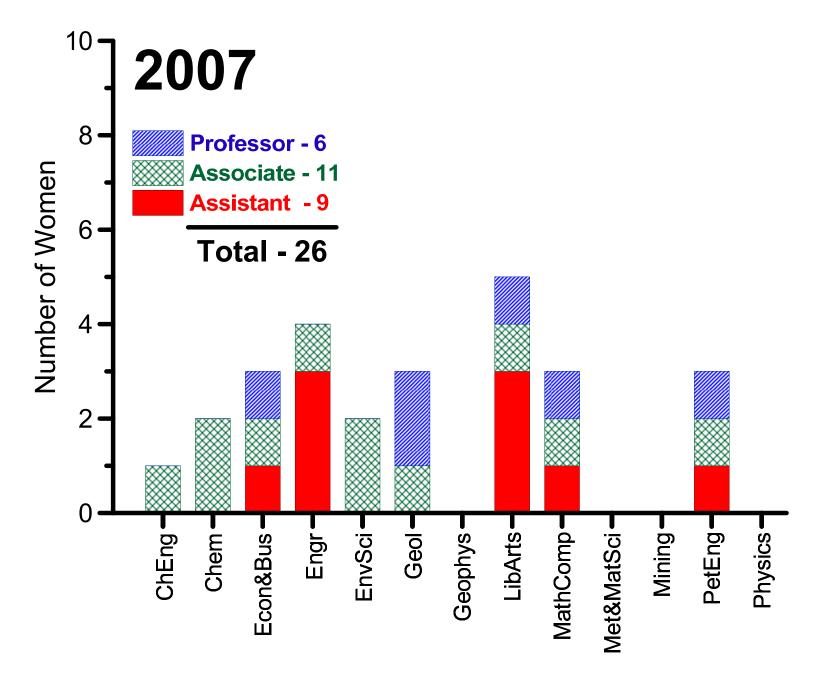

**Humanities & Social Sciences** 

















# **Number of Women Professors Since 1974**





## **Number of Women Professors Since 1974**

#### Science, Engineering, Math

1994 – 10% 2010 – 12%

#### MIT (1995 - 2010)

Science: 8% to 19% Engineering: 7% to 16%





# **Number of Women Professors Since 1974**





# **Number of Men Professors Since 1974**





# **Percent of All Professors By Rank Since 1974**







# **Number & Percent of All Professors By Rank Since 2000**





# **Percent of Women or Men in Each Professor Rank**







# **Percent of Women in Each Professor Rank**





















# Number of Women Faculty By Year