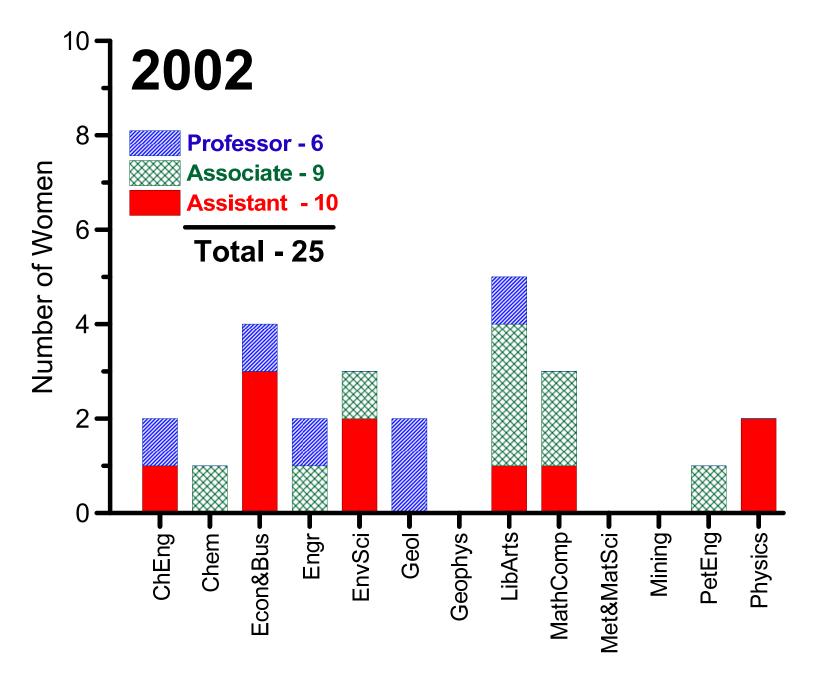

ssors Since 1974**







**Humanities & Social Sciences** 

















# **Number of Women Professors Since 1974**





## **Number of Women Professors Since 1974**

#### Science, Engineering, Math

1994 – 10% 2010 – 12%

#### MIT (1995 - 2010)

Science: 8% to 19% Engineering: 7% to 16%





# **Number of Women Professors Since 1974**





# **Number of Men Professors Since 1974**





# **Percent of All Professors By Rank Since 1974**







# **Number & Percent of All Professors By Rank Since 2000**





# **Percent of Women or Men in Each Professor Rank**







# **Percent of Women in Each Professor Rank**





















# Number of Women Faculty By Year