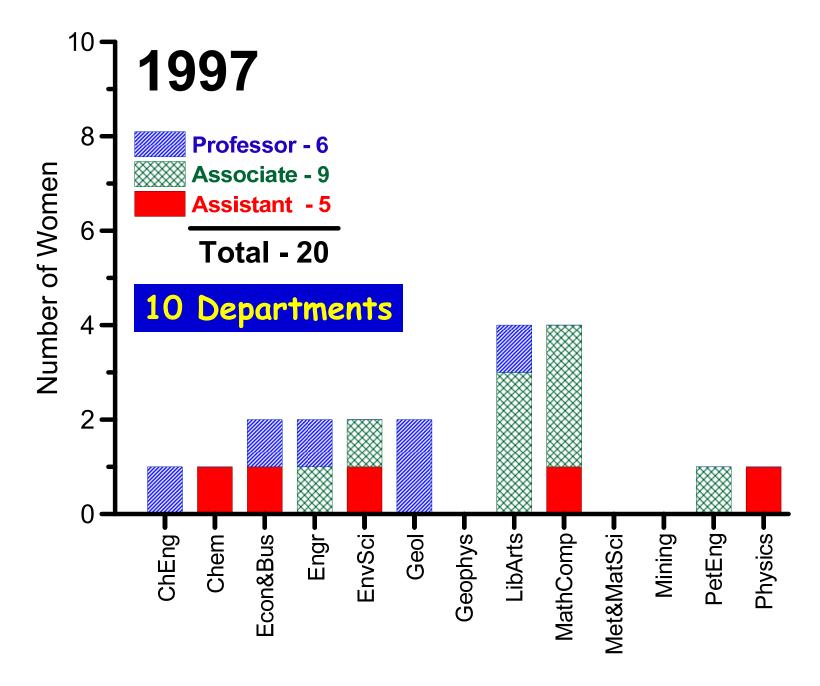

# **Women Professors Since 1974**







**Humanities & Social Sciences** 

















# **Number of Women Professors Since 1974**





## **Number of Women Professors Since 1974**

#### Science, Engineering, Math

1994 – 10% 2010 – 12%

#### MIT (1995 - 2010)

Science: 8% to 19% Engineering: 7% to 16%





# **Number of Women Professors Since 1974**





# **Number of Men Professors Since 1974**





# **Percent of All Professors By Rank Since 1974**







# **Number & Percent of All Professors By Rank Since 2000**





# **Percent of Women or Men in Each Professor Rank**







# **Percent of Women in Each Professor Rank**





















# Number of Women Faculty By Year