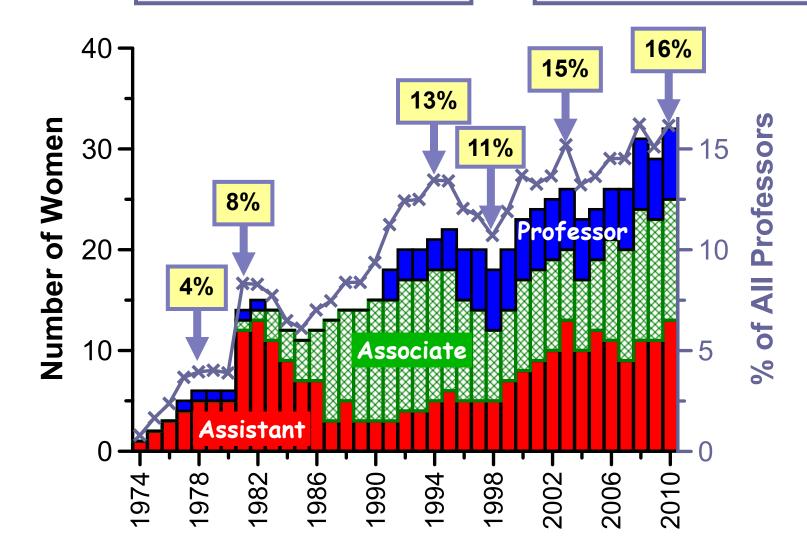

# **Women Professors Since 1974**

**Humanities & Social Sciences** 

# **Number of Women Professors Since 1974**

## **Number of Women Professors Since 1974**