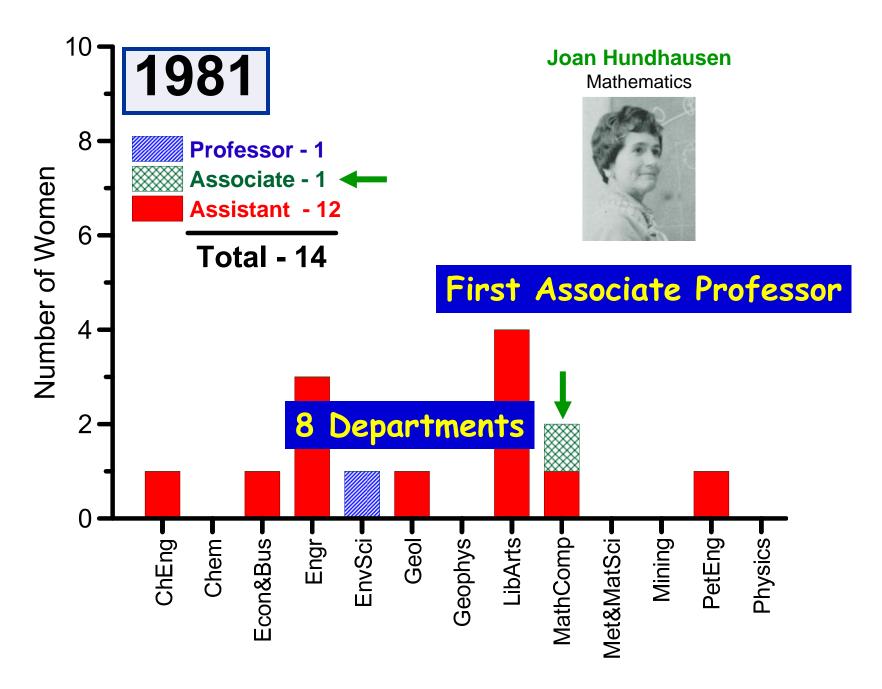

| 26   | 31   | 29   | 32   |



# **Total Number of Faculty**





# **Women Professors Since 1974**







**Humanities & Social Sciences** 

















# **Number of Women Professors Since 1974**





## **Number of Women Professors Since 1974**

#### Science, Engineering, Math

1994 – 10% 2010 – 12%

#### MIT (1995 - 2010)

Science: 8% to 19% Engineering: 7% to 16%





# **Number of Women Professors Since 1974**





# **Number of Men Professors Since 1974**





# **Percent of All Professors By Rank Since 1974**







# **Number & Percent of All Professors By Rank Since 2000**





# **Percent of Women or Men in Each Professor Rank**







# **Percent of Women in Each Professor Rank**





















# Number of Women Faculty By Year