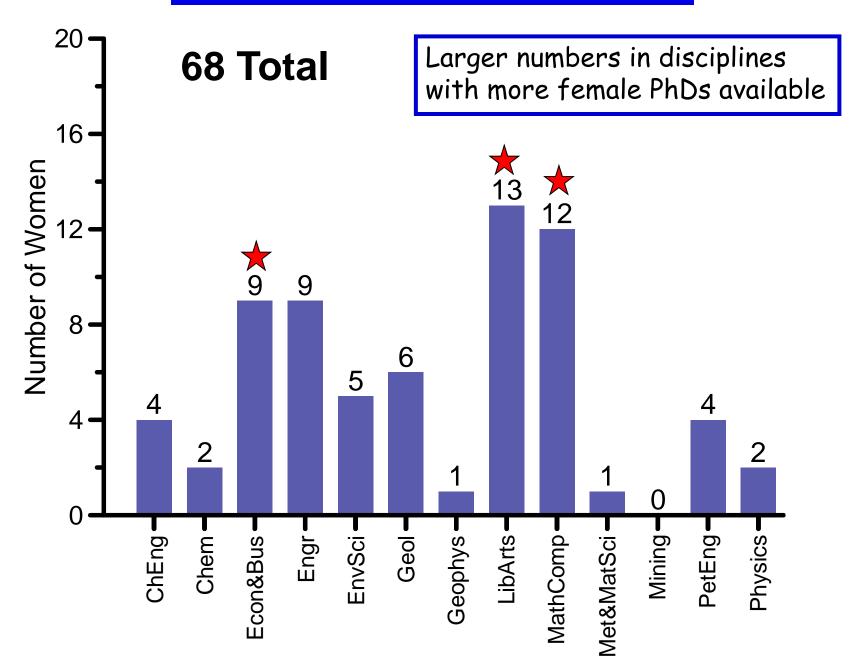

| 22   | 20   | 20   | 18   | 20   | 23   | 24   | 25   | 26   | 23   | 24   | 26   | 26   | 31   | 29   | 32   |



# **Total Number of Faculty**





# **Women Professors Since 1974**







**Humanities & Social Sciences** 

















# **Number of Women Professors Since 1974**





## **Number of Women Professors Since 1974**

#### Science, Engineering, Math

1994 – 10% 2010 – 12%

#### MIT (1995 - 2010)

Science: 8% to 19% Engineering: 7% to 16%





# **Number of Women Professors Since 1974**





# **Number of Men Professors Since 1974**





# **Percent of All Professors By Rank Since 1974**







# **Number & Percent of All Professors By Rank Since 2000**





# **Percent of Women or Men in Each Professor Rank**







# **Percent of Women in Each Professor Rank**





















# Number of Women Faculty By Year