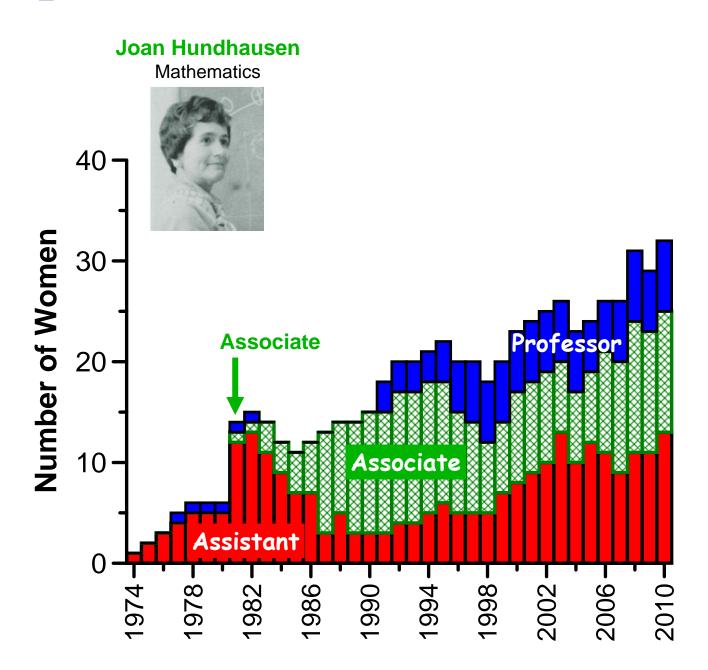

# **Women Professors Since 1974**

**Humanities & Social Sciences** 

# **Number of Women Professors Since 1974**

## **Number of Women Professors Since 1974**