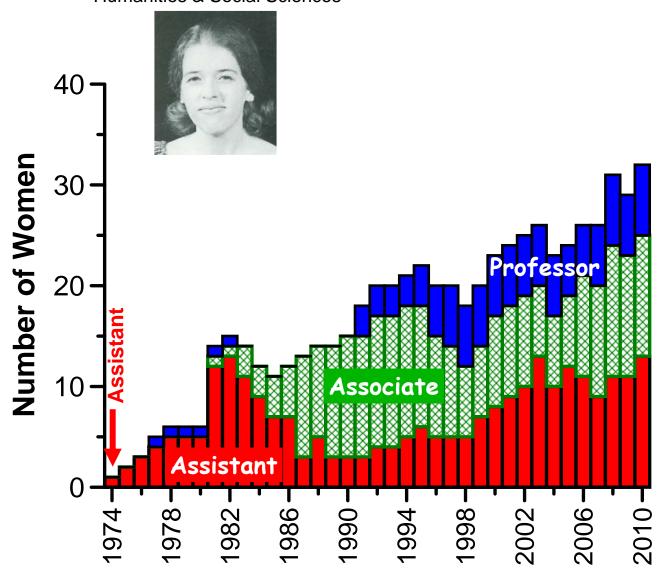

| 5    | 10   | 9    | 11   | 12   | 12   | 13   | 13   | 13   | 12   | 10   | 9    | 7    | 7    | 9    | 9    | 9    | 7    | 7    | 7    | 10   | 11   | 13   | 12   | 12   |
| <b>Assistant Prof</b> | fessor     |                               | 7    | 3    | 5    | 3    | 3    | 3    | 4    | 4    | 5    | 6    | 5    | 5    | 5    | 7    | 8    | 9    | 10   | 13   | 10   | 12   | 11   | 9    | 11   | 11   | 13   |
| TOTAL                 |            |                               | 12   | 13   | 14   | 14   | 15   | 18   | 20   | 20   | 21   | 22   | 20   | 20   | 18   | 20   | 23   | 24   | 25   | 26   | 23   | 24   | 26   | 26   | 31   | 29   | 32   |



# **Total Number of Faculty**





# **Women Professors Since 1974**







**Humanities & Social Sciences** 

















# **Number of Women Professors Since 1974**





## **Number of Women Professors Since 1974**

#### Science, Engineering, Math

1994 – 10% 2010 – 12%

#### MIT (1995 - 2010)

Science: 8% to 19% Engineering: 7% to 16%





# **Number of Women Professors Since 1974**





# **Number of Men Professors Since 1974**





# **Percent of All Professors By Rank Since 1974**







# **Number & Percent of All Professors By Rank Since 2000**





# **Percent of Women or Men in Each Professor Rank**







# **Percent of Women in Each Professor Rank**





















# Number of Women Faculty By Year