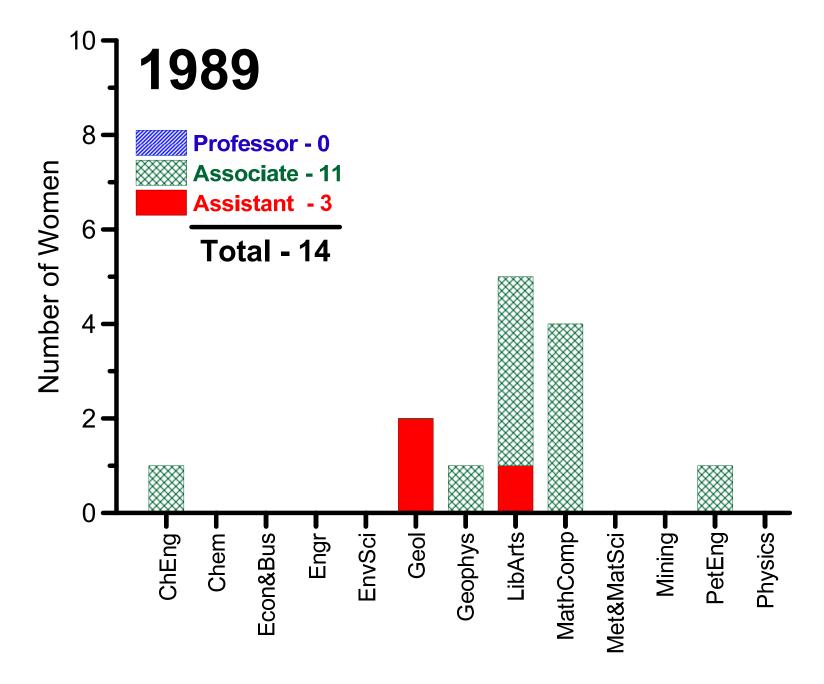

# **Total Number of Faculty**





# **Women Professors Since 1974**







**Humanities & Social Sciences** 

















# **Number of Women Professors Since 1974**





## **Number of Women Professors Since 1974**

#### Science, Engineering, Math

1994 – 10% 2010 – 12%

#### MIT (1995 - 2010)

Science: 8% to 19% Engineering: 7% to 16%





# **Number of Women Professors Since 1974**





# **Number of Men Professors Since 1974**





# **Percent of All Professors By Rank Since 1974**







# **Number & Percent of All Professors By Rank Since 2000**





# **Percent of Women or Men in Each Professor Rank**







# **Percent of Women in Each Professor Rank**





















# Number of Women Faculty By Year