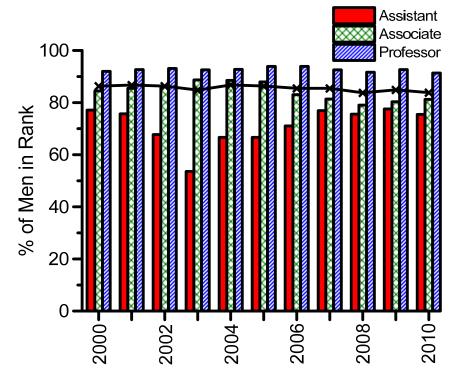

| 13   | 14   | 14   | 15   | 18   | 20   | 20   | 21   | 22   | 20   | 20   | 18   | 20   | 23   | 24   | 25   | 26   | 23   | 24   | 26   | 26   | 31   | 29   | 32   |



# **Total Number of Faculty**





# **Women Professors Since 1974**







**Humanities & Social Sciences** 

















# **Number of Women Professors Since 1974**





## **Number of Women Professors Since 1974**

#### Science, Engineering, Math

1994 – 10% 2010 – 12%

#### MIT (1995 - 2010)

Science: 8% to 19% Engineering: 7% to 16%





# **Number of Women Professors Since 1974**





# **Number of Men Professors Since 1974**





# **Percent of All Professors By Rank Since 1974**







# **Number & Percent of All Professors By Rank Since 2000**





# **Percent of Women or Men in Each Professor Rank**







# **Percent of Women in Each Professor Rank**





















# Number of Women Faculty By Year