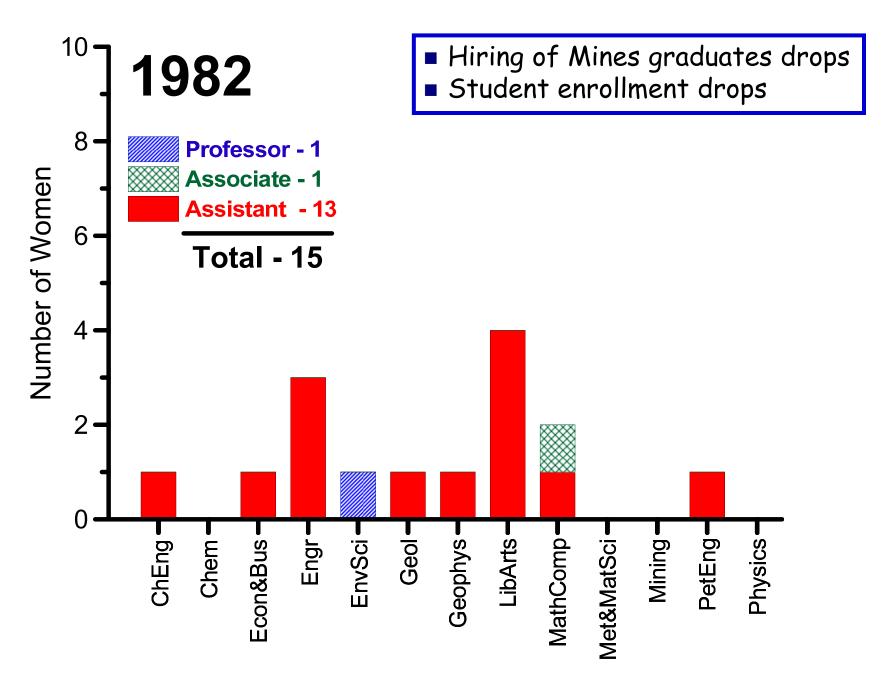

6   | 31   | 29   | 32   |



# **Total Number of Faculty**





# **Women Professors Since 1974**







**Humanities & Social Sciences** 

















# **Number of Women Professors Since 1974**





## **Number of Women Professors Since 1974**

#### Science, Engineering, Math

1994 – 10% 2010 – 12%

#### MIT (1995 - 2010)

Science: 8% to 19% Engineering: 7% to 16%





# **Number of Women Professors Since 1974**





# **Number of Men Professors Since 1974**





# **Percent of All Professors By Rank Since 1974**







# **Number & Percent of All Professors By Rank Since 2000**





# **Percent of Women or Men in Each Professor Rank**







# **Percent of Women in Each Professor Rank**





















# Number of Women Faculty By Year