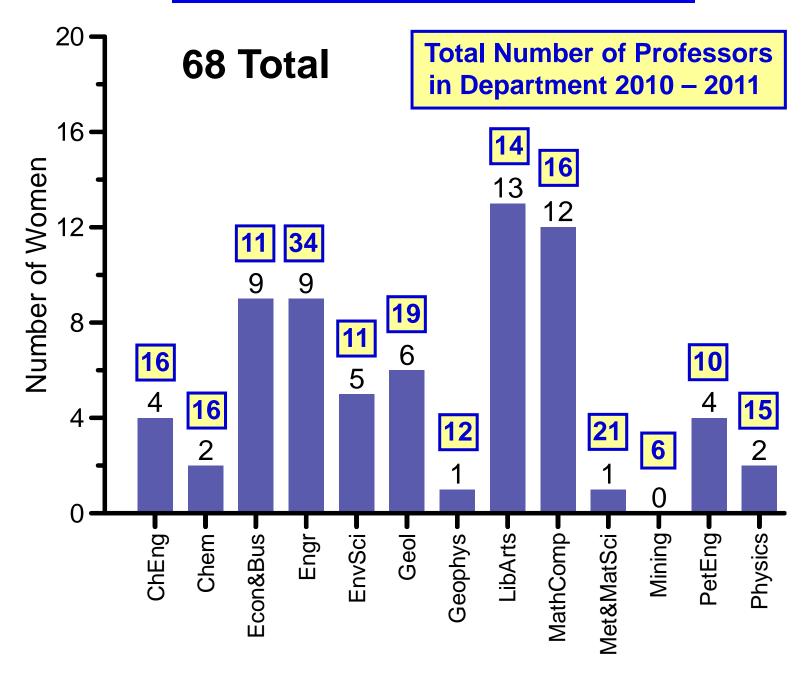

20   | 20   | 18   | 20   | 23   | 24   | 25   | 26   | 23   | 24   | 26   | 26   | 31   | 29   | 32   |



# **Total Number of Faculty**





# **Women Professors Since 1974**







**Humanities & Social Sciences** 

















# **Number of Women Professors Since 1974**





## **Number of Women Professors Since 1974**

#### Science, Engineering, Math

1994 – 10% 2010 – 12%

#### MIT (1995 - 2010)

Science: 8% to 19% Engineering: 7% to 16%





# **Number of Women Professors Since 1974**





# **Number of Men Professors Since 1974**





# **Percent of All Professors By Rank Since 1974**







# **Number & Percent of All Professors By Rank Since 2000**





# **Percent of Women or Men in Each Professor Rank**







# **Percent of Women in Each Professor Rank**





















# Number of Women Faculty By Year