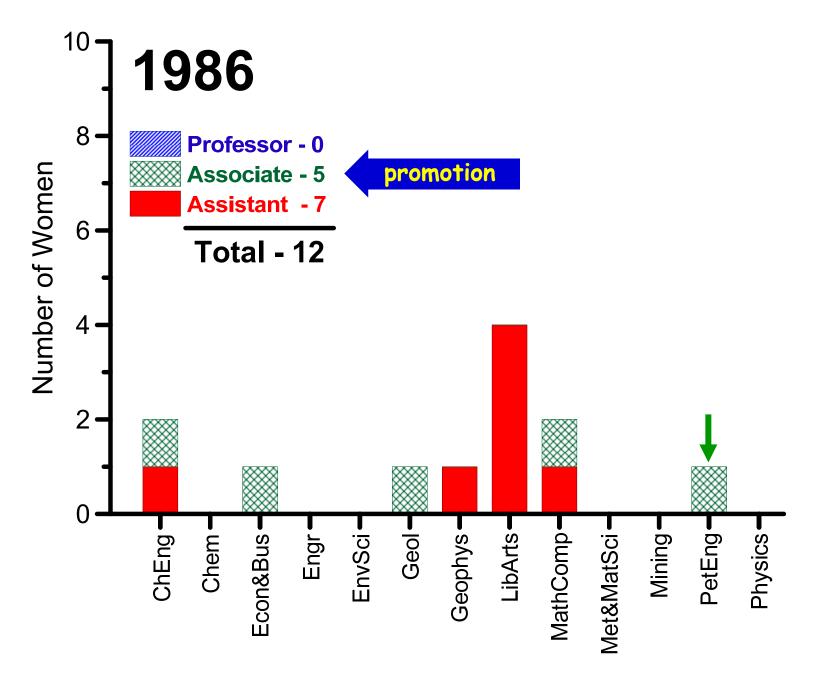

# Number of Women Faculty By Year

Table 1. Number of women and all tenure track faculty by rank in each academic year. The numbers for all faculty were counted from the Directory of the School included in the student Bulletins, which were published annually except for 1989 and 1991. The number for all faculty in 1989 and 1991 were assumed to be the same as the prior year (i.e., 1988 and 1990, respectively). Faculty with appointments in Military Science Department or Athletics were excluded. The numbers for women faculty were determined using data from the Student bulletins combined with other sources including direct contact where possible (see Table 2 for more detail on women faculty).

|      | Women     |           |           |       | All (Women and Men Combined) |           |           |       |  |  |  |  |  |  |  |  |
|------|-----------|-----------|-----------|-------|------------------------------|-----------|-----------|-------|--|--|--|--|--|--|--|--|
| Year | Professor | Associate | Assistant | Total | Professor                    | Associate | Assistant | Total |  |  |  |  |  |  |  |  |
| 1974 | 0         | 0         | 1         | 1     | 51                           | 44        | 30        | 125   |  |  |  |  |  |  |  |  |
| 1975 | 0         | 0         | 2         | 2     | 49                           | 43        | 28        | 120   |  |  |  |  |  |  |  |  |
| 1976 | 0         | 0         | 3         | 3     | 51                           | 46        | 29        | 126   |  |  |  |  |  |  |  |  |
| 1977 | 1         | 0         | 4         | 5     | 52                           | 47        | 37        | 136   |  |  |  |  |  |  |  |  |
| 1978 | 1         | 0         | 5         | 6     | 57                           | 56        | 39        | 152   |  |  |  |  |  |  |  |  |
| 1979 | 1         | 0         | 5         | 6     | 60                           | 56        | 33        | 149   |  |  |  |  |  |  |  |  |
| 1980 | 1         | 0         | 5         | 6     | 65                           | 54        | 35        | 154   |  |  |  |  |  |  |  |  |
| 1981 | 1         | 1         | 12        | 14    | 71                           | 55        | 42        | 168   |  |  |  |  |  |  |  |  |
| 1982 | 1         | 1         | 13        | 15    | 82                           | 54        | 45        | 181   |  |  |  |  |  |  |  |  |
| 1983 | 0         | 3         | 11        | 14    | 87                           | 53        | 41        | 181   |  |  |  |  |  |  |  |  |
| 1984 | 0         | 3         | 9         | 12    | 93                           | 55        | 37        | 185   |  |  |  |  |  |  |  |  |
| 1985 | 0         | 4         | 7         | 11    | 91                           | 54        | 35        | 180   |  |  |  |  |  |  |  |  |
| 1986 | 0         | 5         | 7         | 12    | 94                           | 50        | 27        | 171   |  |  |  |  |  |  |  |  |
| 1987 | 0         | 10        | 3         | 13    | 103                          | 47        | 24        | 174   |  |  |  |  |  |  |  |  |
| 1988 | 0         | 9         | 5         | 14    | 94                           | 48        | 25        | 167   |  |  |  |  |  |  |  |  |
| 1989 | 0         | 11        | 3         | 14    | 94                           | 48        | 25        | 167   |  |  |  |  |  |  |  |  |
| 1990 | 0         | 12        | 3         | 15    | 83                           | 59        | 18        | 160   |  |  |  |  |  |  |  |  |
| 1991 | 3         | 12        | 3         | 18    | 83                           | 59        | 18        | 160   |  |  |  |  |  |  |  |  |
| 1992 | 3         | 13        | 4         | 20    | 83                           | 58        | 20        | 161   |  |  |  |  |  |  |  |  |
| 1993 | 3         | 13        | 4         | 20    | 82                           | 57        | 21        | 160   |  |  |  |  |  |  |  |  |
| 1994 | 3         | 13        | 5         | 21    | 80                           | 53        | 23        | 156   |  |  |  |  |  |  |  |  |
| 1995 | 4         | 12        | 6         | 22    | 82                           | 55        | 27        | 164   |  |  |  |  |  |  |  |  |
| 1996 | 5         | 10        | 5         | 20    | 82                           | 54        | 30        | 166   |  |  |  |  |  |  |  |  |
| 1997 | 6         | 9         | 5         | 20    | 82                           | 55        | 34        | 171   |  |  |  |  |  |  |  |  |
| 1998 | 6         | 7         | 5         | 18    | 80                           | 60        | 28        | 168   |  |  |  |  |  |  |  |  |
| 1999 | 6         | 7         | 7         | 20    | 84                           | 57        | 27        | 168   |  |  |  |  |  |  |  |  |
| 2000 | 6         | 9         | 8         | 23    | 75                           | 58        | 35        | 168   |  |  |  |  |  |  |  |  |
| 2001 | 6         | 9         | 9         | 24    | 82                           | 62        | 37        | 181   |  |  |  |  |  |  |  |  |
| 2002 | 6         | 9         | 10        | 25    | 87                           | 65        | 31        | 183   |  |  |  |  |  |  |  |  |
| 2003 | 6         | 7         | 13        | 26    | 81                           | 62        | 28        | 171   |  |  |  |  |  |  |  |  |
| 2004 | 6         | 7         | 10        | 23    | 83                           | 61        | 30        | 174   |  |  |  |  |  |  |  |  |
| 2005 | 5         | 7         | 12        | 24    | 82                           | 58        | 36        | 176   |  |  |  |  |  |  |  |  |
| 2006 | 5         | 10        | 11        | 26    | 82                           | 59        | 38        | 179   |  |  |  |  |  |  |  |  |
| 2007 | 6         | 11        | 9         | 26    | 81                           | 59        | 39        | 179   |  |  |  |  |  |  |  |  |
| 2008 | 7         | 13        | 11        | 31    | 84                           | 62        | 45        | 191   |  |  |  |  |  |  |  |  |
| 2009 | 6         | 12        | 11        | 29    | 82                           | 61        | 49        | 192   |  |  |  |  |  |  |  |  |
| 2010 | 7         | 12        | 13        | 32    | 81                           | 64        | 53        | 198   |  |  |  |  |  |  |  |  |