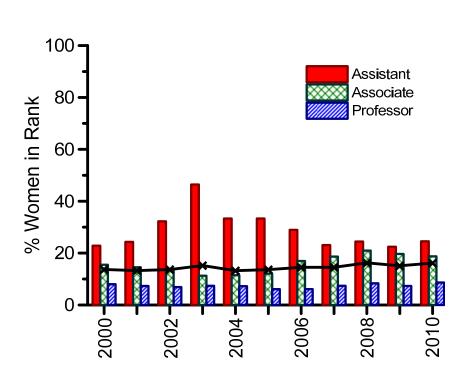

# **Percent of Women or Men in Each Professor Rank**

# **Percent of Women in Each Professor Rank**