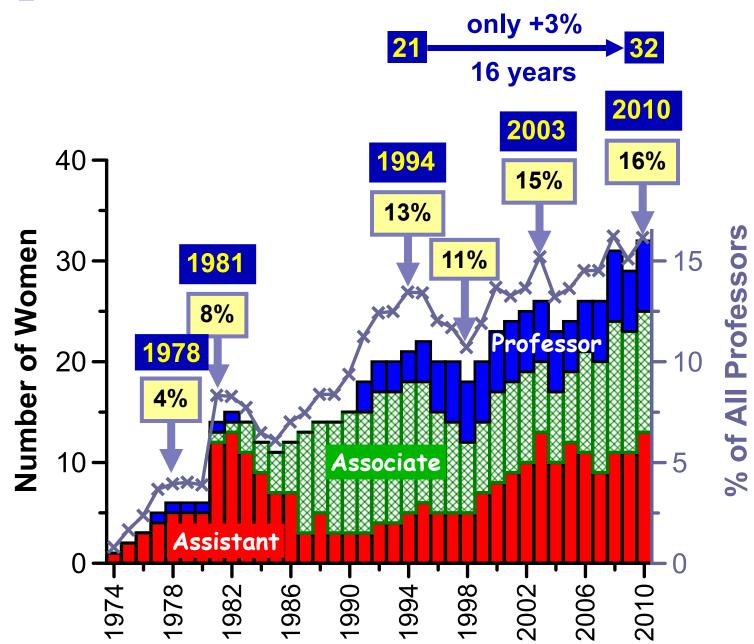

# **Women Professors Since 1974**

**Humanities & Social Sciences** 

# **Number of Women Professors Since 1974**

## **Number of Women Professors Since 1974**