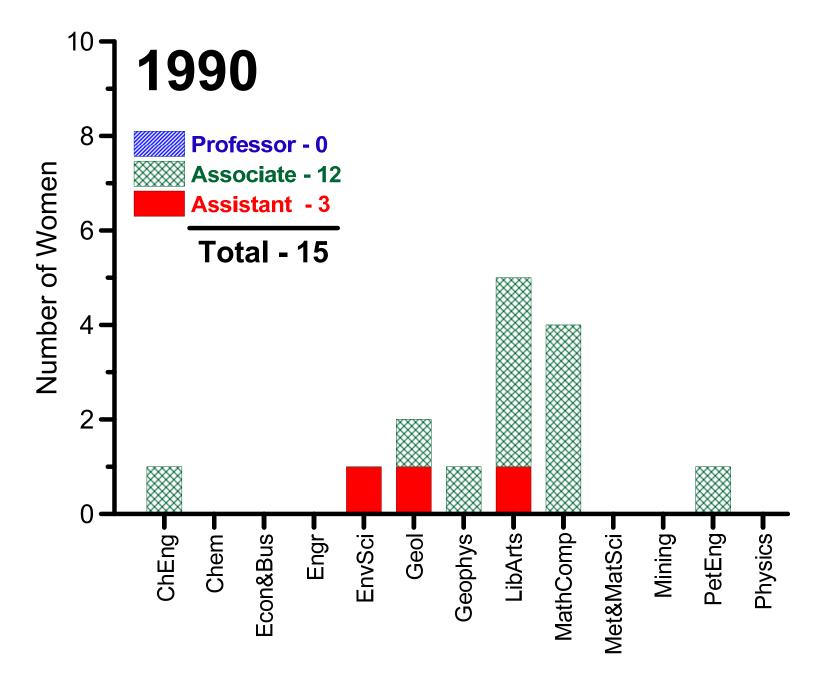

**Total Number of Faculty**





# **Women Professors Since 1974**







**Humanities & Social Sciences** 

















# **Number of Women Professors Since 1974**





## **Number of Women Professors Since 1974**

#### Science, Engineering, Math

1994 – 10% 2010 – 12%

#### MIT (1995 - 2010)

Science: 8% to 19% Engineering: 7% to 16%





# **Number of Women Professors Since 1974**





# **Number of Men Professors Since 1974**





# **Percent of All Professors By Rank Since 1974**







# **Number & Percent of All Professors By Rank Since 2000**





# **Percent of Women or Men in Each Professor Rank**







# **Percent of Women in Each Professor Rank**





















# Number of Women Faculty By Year