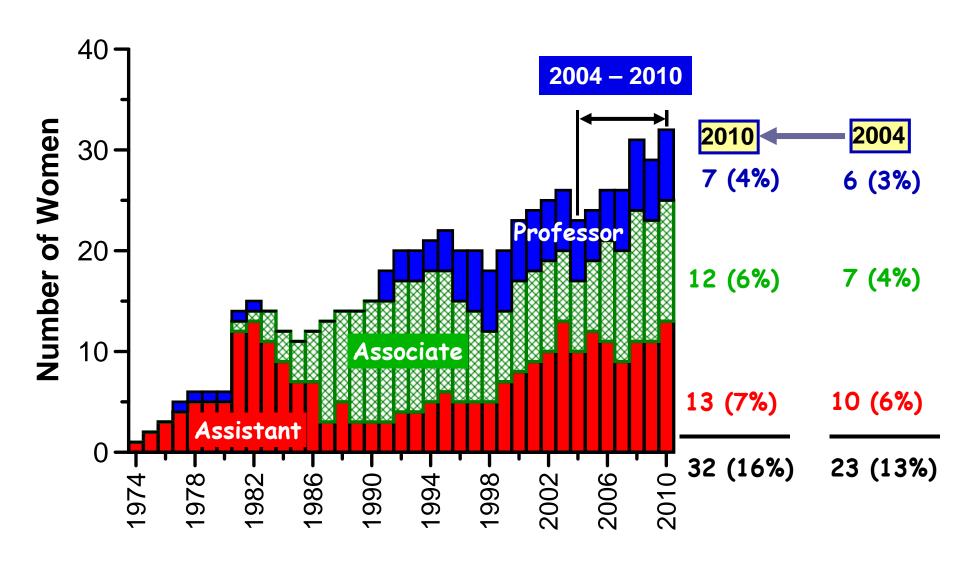

# **Number of Women Professors Since 1974**

## **Number of Women Professors Since 1974**