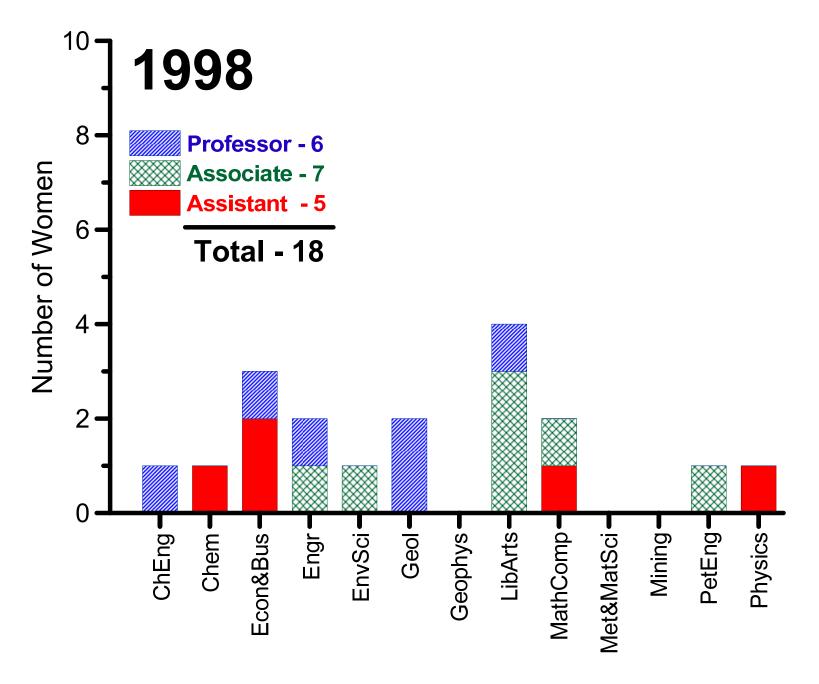

# **Women Professors Since 1974**







**Humanities & Social Sciences** 

















# **Number of Women Professors Since 1974**





## **Number of Women Professors Since 1974**

#### Science, Engineering, Math

1994 – 10% 2010 – 12%

#### MIT (1995 - 2010)

Science: 8% to 19% Engineering: 7% to 16%





# **Number of Women Professors Since 1974**





# **Number of Men Professors Since 1974**





# **Percent of All Professors By Rank Since 1974**







# **Number & Percent of All Professors By Rank Since 2000**





# **Percent of Women or Men in Each Professor Rank**







# **Percent of Women in Each Professor Rank**





















# Number of Women Faculty By Year