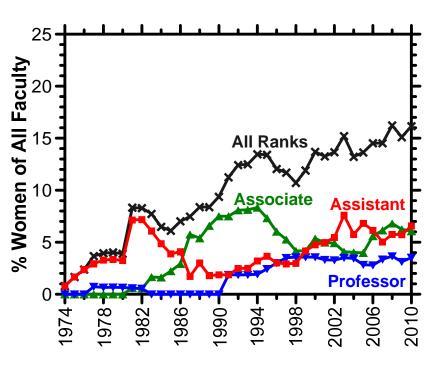

| 10   | 12   | 11   | 9    | 11   | 11   | 13   |
| TOTAL                 |            |                               | 12   | 13   | 14   | 14   | 15   | 18   | 20   | 20   | 21   | 22   | 20   | 20   | 18   | 20   | 23   | 24   | 25   | 26   | 23   | 24   | 26   | 26   | 31   | 29   | 32   |



# **Total Number of Faculty**





# **Women Professors Since 1974**







**Humanities & Social Sciences** 

















# **Number of Women Professors Since 1974**





## **Number of Women Professors Since 1974**

#### Science, Engineering, Math

1994 – 10% 2010 – 12%

#### MIT (1995 - 2010)

Science: 8% to 19% Engineering: 7% to 16%





# **Number of Women Professors Since 1974**





# **Number of Men Professors Since 1974**





# **Percent of All Professors By Rank Since 1974**







# **Number & Percent of All Professors By Rank Since 2000**





# **Percent of Women or Men in Each Professor Rank**







# **Percent of Women in Each Professor Rank**





















# Number of Women Faculty By Year