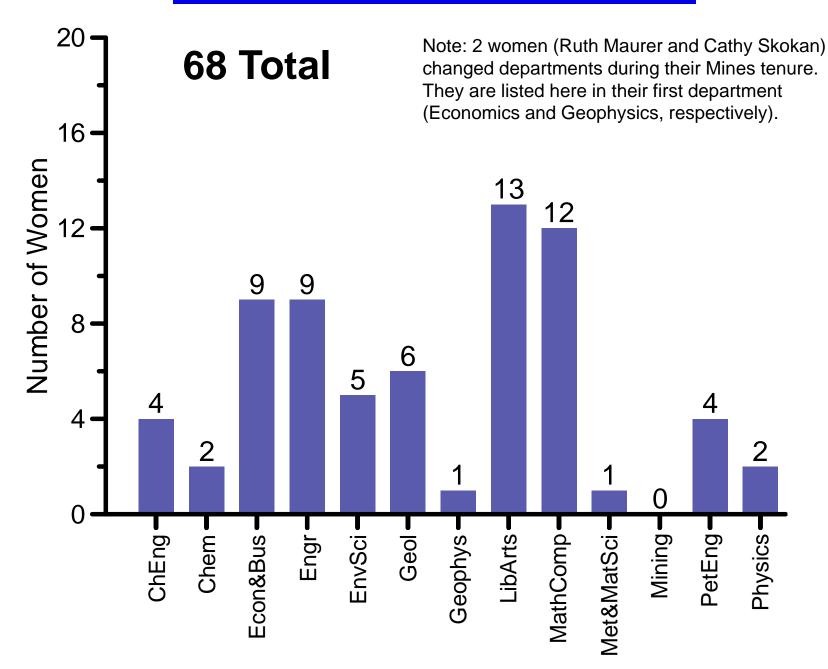

1   | 22   | 20   | 20   | 18   | 20   | 23   | 24   | 25   | 26   | 23   | 24   | 26   | 26   | 31   | 29   | 32   |



# **Total Number of Faculty**





# **Women Professors Since 1974**







**Humanities & Social Sciences** 

















# **Number of Women Professors Since 1974**





## **Number of Women Professors Since 1974**

#### Science, Engineering, Math

1994 – 10% 2010 – 12%

#### MIT (1995 - 2010)

Science: 8% to 19% Engineering: 7% to 16%





# **Number of Women Professors Since 1974**





# **Number of Men Professors Since 1974**





# **Percent of All Professors By Rank Since 1974**







# **Number & Percent of All Professors By Rank Since 2000**





# **Percent of Women or Men in Each Professor Rank**







# **Percent of Women in Each Professor Rank**





















# Number of Women Faculty By Year