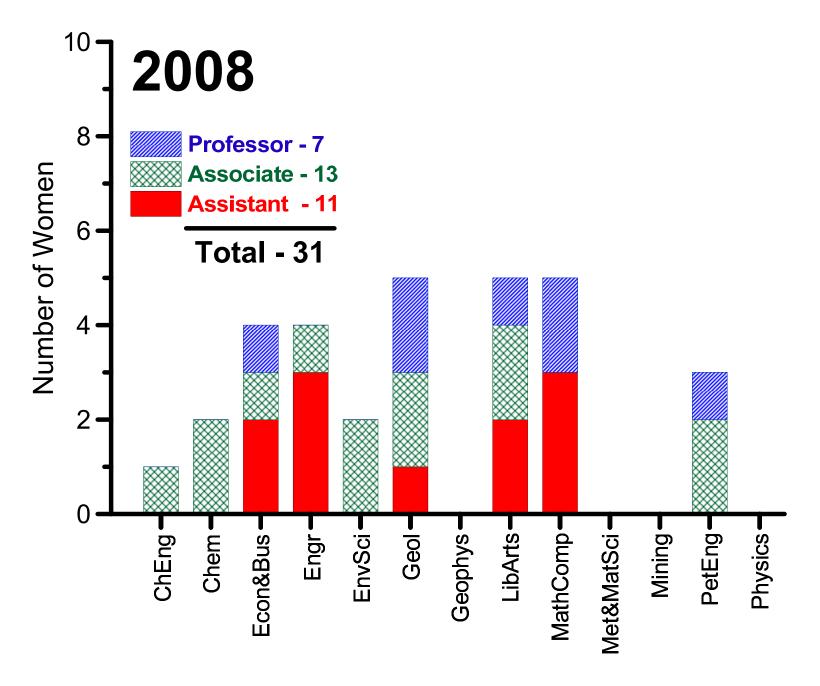

**Humanities & Social Sciences** 

















# **Number of Women Professors Since 1974**





## **Number of Women Professors Since 1974**

#### Science, Engineering, Math

1994 – 10% 2010 – 12%

#### MIT (1995 - 2010)

Science: 8% to 19% Engineering: 7% to 16%





# **Number of Women Professors Since 1974**





# **Number of Men Professors Since 1974**





# **Percent of All Professors By Rank Since 1974**







# **Number & Percent of All Professors By Rank Since 2000**





# **Percent of Women or Men in Each Professor Rank**







# **Percent of Women in Each Professor Rank**





















# Number of Women Faculty By Year