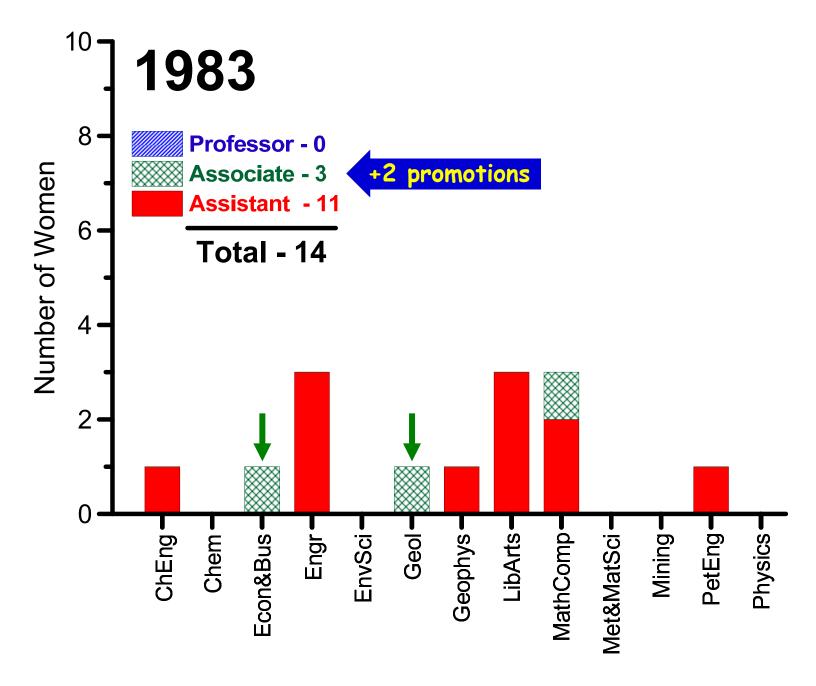

| 31   | 29   | 32   |



# **Total Number of Faculty**





# **Women Professors Since 1974**







**Humanities & Social Sciences** 

















# **Number of Women Professors Since 1974**





## **Number of Women Professors Since 1974**

#### Science, Engineering, Math

1994 – 10% 2010 – 12%

#### MIT (1995 - 2010)

Science: 8% to 19% Engineering: 7% to 16%





# **Number of Women Professors Since 1974**





# **Number of Men Professors Since 1974**





# **Percent of All Professors By Rank Since 1974**







# **Number & Percent of All Professors By Rank Since 2000**





# **Percent of Women or Men in Each Professor Rank**







# **Percent of Women in Each Professor Rank**





















# Number of Women Faculty By Year