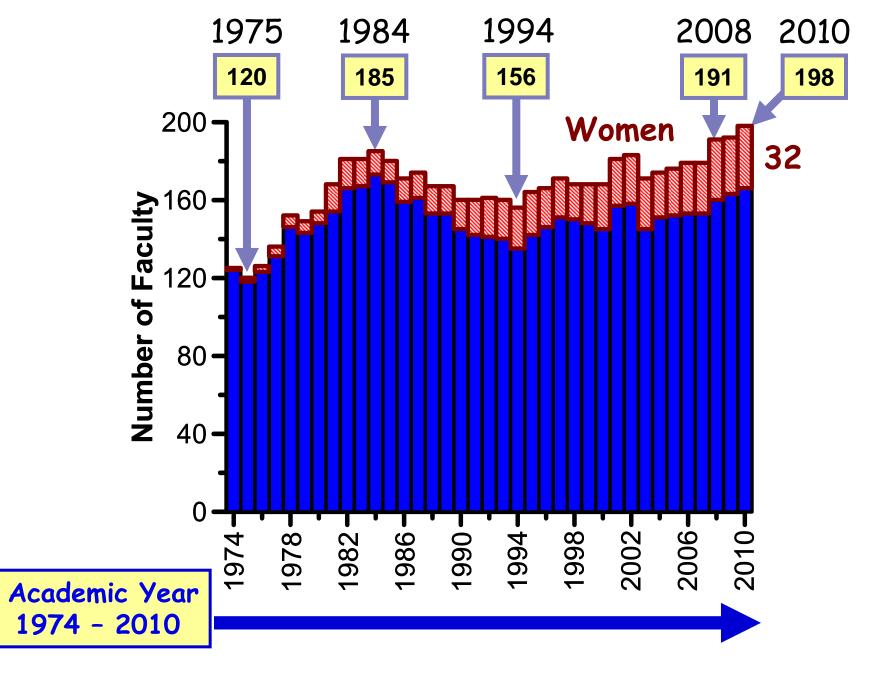

# **Total Number of Faculty**

Table 1. Number of women and all tenure track faculty by rank in each academic year. The numbers for all faculty were counted from the Directory of the School included in the student Bulletins, which were published annually except for 1989 and 1991. The number for all faculty in 1989 and 1991 were assumed to be the same as the prior year (i.e., 1988 and 1990, respectively). Faculty with appointments in Military Science Department or Athletics were excluded. The numbers for women faculty were determined using data from the Student bulletins combined with other sources including direct contact where possible (see Table 2 for more detail on women faculty).

|      | Women     |           |           |       | All (Women and Men Combined) |           |           |       |  |  |  |  |  |  |  |  |
|------|-----------|-----------|-----------|-------|------------------------------|-----------|-----------|-------|--|--|--|--|--|--|--|--|
| Year | Professor | Associate | Assistant | Total | Professor                    | Associate | Assistant | Total |  |  |  |  |  |  |  |  |
| 1974 | 0         | 0         | 1         | 1     | 51                           | 44        | 30        | 125   |  |  |  |  |  |  |  |  |
| 1975 | 0         | 0         | 2         | 2     | 49                           | 43        | 28        | 120   |  |  |  |  |  |  |  |  |
| 1976 | 0         | 0         | 3         | 3     | 51                           | 46        | 29        | 126   |  |  |  |  |  |  |  |  |
| 1977 | 1         | 0         | 4         | 5     | 52                           | 47        | 37        | 136   |  |  |  |  |  |  |  |  |
| 1978 | 1         | 0         | 5         | 6     | 57                           | 56        | 39        | 152   |  |  |  |  |  |  |  |  |
| 1979 | 1         | 0         | 5         | 6     | 60                           | 56        | 33        | 149   |  |  |  |  |  |  |  |  |
| 1980 | 1         | 0         | 5         | 6     | 65                           | 54        | 35        | 154   |  |  |  |  |  |  |  |  |
| 1981 | 1         | 1         | 12        | 14    | 71                           | 55        | 42        | 168   |  |  |  |  |  |  |  |  |
| 1982 | 1         | 1         | 13        | 15    | 82                           | 54        | 45        | 181   |  |  |  |  |  |  |  |  |
| 1983 | 0         | 3         | 11        | 14    | 87                           | 53        | 41        | 181   |  |  |  |  |  |  |  |  |
| 1984 | 0         | 3         | 9         | 12    | 93                           | 55        | 37        | 185   |  |  |  |  |  |  |  |  |
| 1985 | 0         | 4         | 7         | 11    | 91                           | 54        | 35        | 180   |  |  |  |  |  |  |  |  |
| 1986 | 0         | 5         | 7         | 12    | 94                           | 50        | 27        | 171   |  |  |  |  |  |  |  |  |
| 1987 | 0         | 10        | 3         | 13    | 103                          | 47        | 24        | 174   |  |  |  |  |  |  |  |  |
| 1988 | 0         | 9         | 5         | 14    | 94                           | 48        | 25        | 167   |  |  |  |  |  |  |  |  |
| 1989 | 0         | 11        | 3         | 14    | 94                           | 48        | 25        | 167   |  |  |  |  |  |  |  |  |
| 1990 | 0         | 12        | 3         | 15    | 83                           | 59        | 18        | 160   |  |  |  |  |  |  |  |  |
| 1991 | 3         | 12        | 3         | 18    | 83                           | 59        | 18        | 160   |  |  |  |  |  |  |  |  |
| 1992 | 3         | 13        | 4         | 20    | 83                           | 58        | 20        | 161   |  |  |  |  |  |  |  |  |
| 1993 | 3         | 13        | 4         | 20    | 82                           | 57        | 21        | 160   |  |  |  |  |  |  |  |  |
| 1994 | 3         | 13        | 5         | 21    | 80                           | 53        | 23        | 156   |  |  |  |  |  |  |  |  |
| 1995 | 4         | 12        | 6         | 22    | 82                           | 55        | 27        | 164   |  |  |  |  |  |  |  |  |
| 1996 | 5         | 10        | 5         | 20    | 82                           | 54        | 30        | 166   |  |  |  |  |  |  |  |  |
| 1997 | 6         | 9         | 5         | 20    | 82                           | 55        | 34        | 171   |  |  |  |  |  |  |  |  |
| 1998 | 6         | 7         | 5         | 18    | 80                           | 60        | 28        | 168   |  |  |  |  |  |  |  |  |
| 1999 | 6         | 7         | 7         | 20    | 84                           | 57        | 27        | 168   |  |  |  |  |  |  |  |  |
| 2000 | 6         | 9         | 8         | 23    | 75                           | 58        | 35        | 168   |  |  |  |  |  |  |  |  |
| 2001 | 6         | 9         | 9         | 24    | 82                           | 62        | 37        | 181   |  |  |  |  |  |  |  |  |
| 2002 | 6         | 9         | 10        | 25    | 87                           | 65        | 31        | 183   |  |  |  |  |  |  |  |  |
| 2003 | 6         | 7         | 13        | 26    | 81                           | 62        | 28        | 171   |  |  |  |  |  |  |  |  |
| 2004 | 6         | 7         | 10        | 23    | 83                           | 61        | 30        | 174   |  |  |  |  |  |  |  |  |
| 2005 | 5         | 7         | 12        | 24    | 82                           | 58        | 36        | 176   |  |  |  |  |  |  |  |  |
| 2006 | 5         | 10        | 11        | 26    | 82                           | 59        | 38        | 179   |  |  |  |  |  |  |  |  |
| 2007 | 6         | 11        | 9         | 26    | 81                           | 59        | 39        | 179   |  |  |  |  |  |  |  |  |
| 2008 | 7         | 13        | 11        | 31    | 84                           | 62        | 45        | 191   |  |  |  |  |  |  |  |  |
| 2009 | 6         | 12        | 11        | 29    | 82                           | 61        | 49        | 192   |  |  |  |  |  |  |  |  |
| 2010 | 7         | 12        | 13        | 32    | 81                           | 64        | 53        | 198   |  |  |  |  |  |  |  |  |