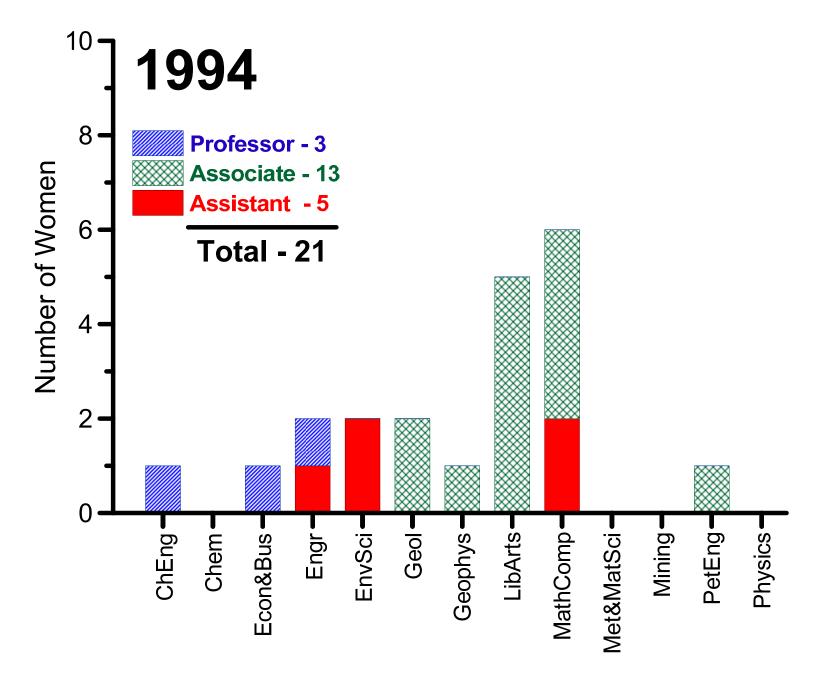

# Number of Women Faculty By Year

Table 1. Number of women and all tenure track faculty by rank in each academic year. The numbers for all faculty were counted from the Directory of the School included in the student Bulletins, which were published annually except for 1989 and 1991. The number for all faculty in 1989 and 1991 were assumed to be the same as the prior year (i.e., 1988 and 1990, respectively). Faculty with appointments in Military Science Department or Athletics were excluded. The numbers for women faculty were determined using data from the Student bulletins combined with other sources including direct contact where possible (see Table 2 for more detail on women faculty).