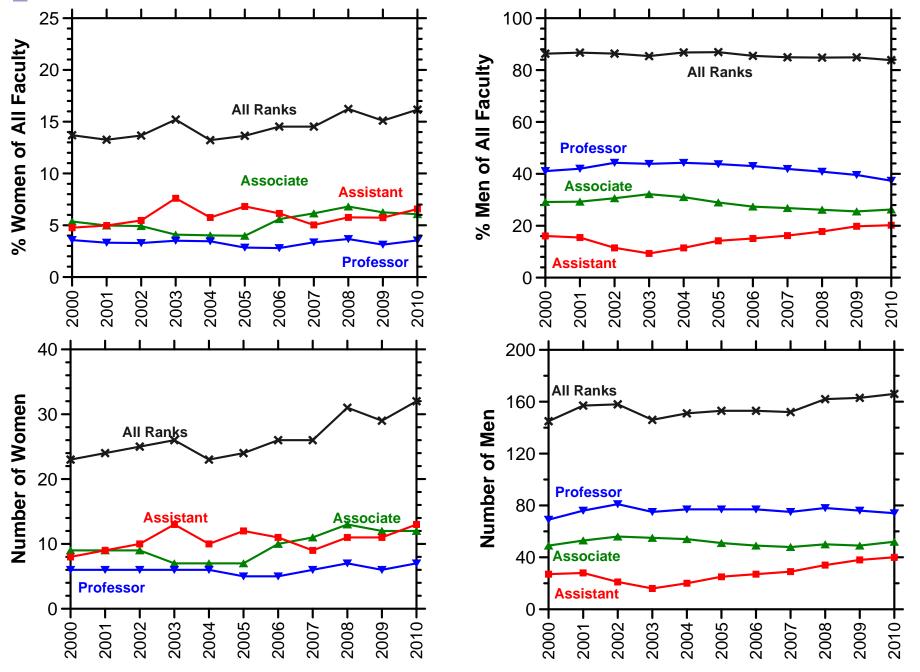

|            |                               | 12   | 13   | 14   | 14   | 15   | 18   | 20   | 20   | 21   | 22   | 20   | 20   | 18   | 20   | 23   | 24   | 25   | 26   | 23   | 24   | 26   | 26   | 31   | 29   | 32   |



# **Total Number of Faculty**





# **Women Professors Since 1974**







**Humanities & Social Sciences** 

















# **Number of Women Professors Since 1974**





## **Number of Women Professors Since 1974**

#### Science, Engineering, Math

1994 – 10% 2010 – 12%

#### MIT (1995 - 2010)

Science: 8% to 19% Engineering: 7% to 16%





# **Number of Women Professors Since 1974**





# **Number of Men Professors Since 1974**





# **Percent of All Professors By Rank Since 1974**







# **Number & Percent of All Professors By Rank Since 2000**





# **Percent of Women or Men in Each Professor Rank**







# **Percent of Women in Each Professor Rank**





















# Number of Women Faculty By Year