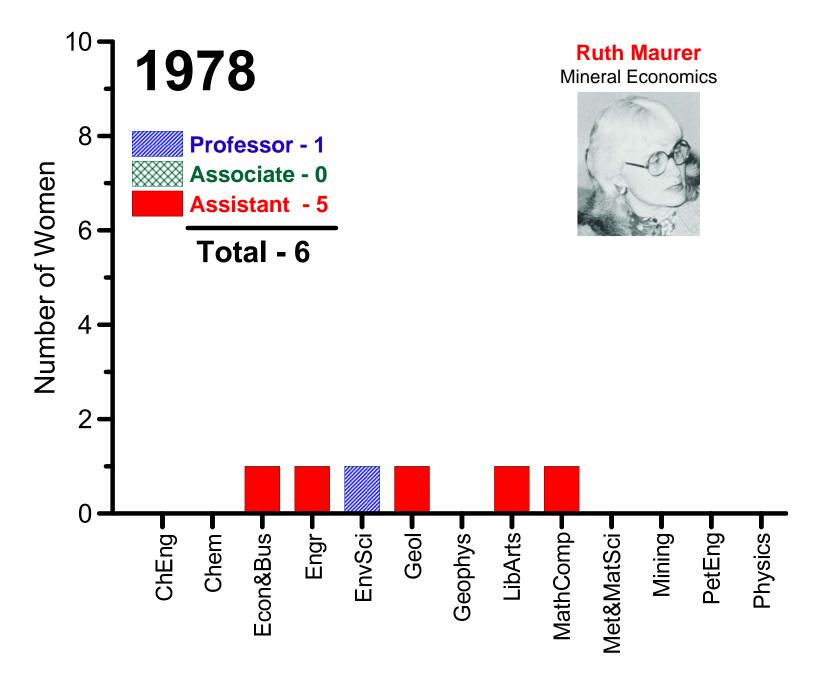

Table 1. Number of women and all tenure track faculty by rank in each academic year. The numbers for all faculty were counted from the Directory of the School included in the student Bulletins, which were published annually except for 1989 and 1991. The number for all faculty in 1989 and 1991 were assumed to be the same as the prior year (i.e., 1988 and 1990, respectively). Faculty with appointments in Military Science Department or Athletics were excluded. The numbers for women faculty were determined using data from the Student bulletins combined with other sources including direct contact where possible (see Table 2 for more detail on women faculty).

|      | Women     |           |           |       | All (Women and Men Combined) |           |           |       |  |  |  |  |  |  |  |  |
|------|-----------|-----------|-----------|-------|------------------------------|-----------|-----------|-------|--|--|--|--|--|--|--|--|
| Year | Professor | Associate | Assistant | Total | Professor                    | Associate | Assistant | Total |  |  |  |  |  |  |  |  |
| 1974 | 0         | 0         | 1         | 1     | 51                           | 44        | 30        | 125   |  |  |  |  |  |  |  |  |
| 1975 | 0         | 0         | 2         | 2     | 49                           | 43        | 28        | 120   |  |  |  |  |  |  |  |  |
| 1976 | 0         | 0         | 3         | 3     | 51                           | 46        | 29        | 126   |  |  |  |  |  |  |  |  |
| 1977 | 1         | 0         | 4         | 5     | 52                           | 47        | 37        | 136   |  |  |  |  |  |  |  |  |
| 1978 | 1         | 0         | 5         | 6     | 57                           | 56        | 39        | 152   |  |  |  |  |  |  |  |  |
| 1979 | 1         | 0         | 5         | 6     | 60                           | 56        | 33        | 149   |  |  |  |  |  |  |  |  |
| 1980 | 1         | 0         | 5         | 6     | 65                           | 54        | 35        | 154   |  |  |  |  |  |  |  |  |
| 1981 | 1         | 1         | 12        | 14    | 71                           | 55        | 42        | 168   |  |  |  |  |  |  |  |  |
| 1982 | 1         | 1         | 13        | 15    | 82                           | 54        | 45        | 181   |  |  |  |  |  |  |  |  |
| 1983 | 0         | 3         | 11        | 14    | 87                           | 53        | 41        | 181   |  |  |  |  |  |  |  |  |
| 1984 | 0         | 3         | 9         | 12    | 93                           | 55        | 37        | 185   |  |  |  |  |  |  |  |  |
| 1985 | 0         | 4         | 7         | 11    | 91                           | 54        | 35        | 180   |  |  |  |  |  |  |  |  |
| 1986 | 0         | 5         | 7         | 12    | 94                           | 50        | 27        | 171   |  |  |  |  |  |  |  |  |
| 1987 | 0         | 10        | 3         | 13    | 103                          | 47        | 24        | 174   |  |  |  |  |  |  |  |  |
| 1988 | 0         | 9         | 5         | 14    | 94                           | 48        | 25        | 167   |  |  |  |  |  |  |  |  |
| 1989 | 0         | 11        | 3         | 14    | 94                           | 48        | 25        | 167   |  |  |  |  |  |  |  |  |
| 1990 | 0         | 12        | 3         | 15    | 83                           | 59        | 18        | 160   |  |  |  |  |  |  |  |  |
| 1991 | 3         | 12        | 3         | 18    | 83                           | 59        | 18        | 160   |  |  |  |  |  |  |  |  |
| 1992 | 3         | 13        | 4         | 20    | 83                           | 58        | 20        | 161   |  |  |  |  |  |  |  |  |
| 1993 | 3         | 13        | 4         | 20    | 82                           | 57        | 21        | 160   |  |  |  |  |  |  |  |  |
| 1994 | 3         | 13        | 5         | 21    | 80                           | 53        | 23        | 156   |  |  |  |  |  |  |  |  |
| 1995 | 4         | 12        | 6         | 22    | 82                           | 55        | 27        | 164   |  |  |  |  |  |  |  |  |
| 1996 | 5         | 10        | 5         | 20    | 82                           | 54        | 30        | 166   |  |  |  |  |  |  |  |  |
| 1997 | 6         | 9         | 5         | 20    | 82                           | 55        | 34        | 171   |  |  |  |  |  |  |  |  |
| 1998 | 6         | 7         | 5         | 18    | 80                           | 60        | 28        | 168   |  |  |  |  |  |  |  |  |
| 1999 | 6         | 7         | 7         | 20    | 84                           | 57        | 27        | 168   |  |  |  |  |  |  |  |  |
| 2000 | 6         | 9         | 8         | 23    | 75                           | 58        | 35        | 168   |  |  |  |  |  |  |  |  |
| 2001 | 6         | 9         | 9         | 24    | 82                           | 62        | 37        | 181   |  |  |  |  |  |  |  |  |
| 2002 | 6         | 9         | 10        | 25    | 87                           | 65        | 31        | 183   |  |  |  |  |  |  |  |  |
| 2003 | 6         | 7         | 13        | 26    | 81                           | 62        | 28        | 171   |  |  |  |  |  |  |  |  |
| 2004 | 6         | 7         | 10        | 23    | 83                           | 61        | 30        | 174   |  |  |  |  |  |  |  |  |
| 2005 | 5         | 7         | 12        | 24    | 82                           | 58        | 36        | 176   |  |  |  |  |  |  |  |  |
| 2006 | 5         | 10        | 11        | 26    | 82                           | 59        | 38        | 179   |  |  |  |  |  |  |  |  |
| 2007 | 6         | 11        | 9         | 26    | 81                           | 59        | 39        | 179   |  |  |  |  |  |  |  |  |
| 2008 | 7         | 13        | 11        | 31    | 84                           | 62        | 45        | 191   |  |  |  |  |  |  |  |  |
| 2009 | 6         | 12        | 11        | 29    | 82                           | 61        | 49        | 192   |  |  |  |  |  |  |  |  |
| 2010 | 7         | 12        | 13        | 32    | 81                           | 64        | 53        | 198   |  |  |  |  |  |  |  |  |

Table 2. List and timeline for women who have been appointed as Assistant Professor, Associate Professor or Professor at Mines listed by department (using the name of the department at time of appointment in most, although not all cases). The timeline indicates women in the ranks of Assistant Professor, Associate Professor, and Professor (designated by the numbers 1, 2 and 3, respectively) by academic year listed by the first year (i.e., 1974 represents the 1974-75 academic year). A faculty member is listed in a given academic year if she were at Mines any time during that academic year or the summer following that academic year. (For example, a faculty member who left Mines at the end of the 1990 Fall semester or the 1991 Spring semester or Summer 1991 is listed in 1990 but not in 1991.) A faculty member who started in the Summer is assigned to the academic year of the following Fall semester (i.e., a faculty member who started in Summer 1991 is shown as starting in 1991). Although promotions are announced during Spring semester, they become official in the following Fall semester and are recorded in the academic year of that Fall semester. For some faculty members, only the year they started or left was known. In these cases, it was assumed that they started at the beginning of the academic year (Fall semester) and left at the end of the academic year (Spring semester).

|                 | 1                | T                                 | 1                     | 1                     |             | 1            | 1                    | Ob an and                                        | 1        |      |      |      |      |      |      |      |                                                  |                 |                        |                        |
|-----------------|------------------|-----------------------------------|-----------------------|-----------------------|-------------|--------------|----------------------|--------------------------------------------------|----------|------|------|------|------|------|------|------|--------------------------------------------------|-----------------|------------------------|------------------------|
| l 4 N           | Final Name       | David                             | C44                   | A!                    |             | Dunfanan     | 4                    | Changed                                          | 4074     | 4075 | 4070 | 4077 | 4070 | 4070 | 4000 | 4004 | 4000                                             | 4000            | 4004                   | 4005                   |
| Last Name       | First Name       | Dept                              | Start                 | Assistant             | Associate   | Professor    | Left                 | Dept                                             | 1974     | 19/5 | 1976 | 1977 | 1978 | 1979 | 1980 | 1981 | 1982                                             | 1983            | 1984                   | 1985                   |
| McCabe          | Clare<br>Annette | Chem Eng & Petr Refining          | 2002 Spg<br>1981 Fall | 2002 Spg<br>1981 Fall | 1985 Fall   | 1991 Fall    | 2004 Sum<br>2005 Sum | -                                                |          |      |      |      |      |      |      | - 1  | 1                                                | 1               |                        | 2                      |
| Bunge           |                  | Chemical & Petr-Refining Eng      | 1986 Fall             | 1981 Fall             | 1965 Fall   | 1991 Fall    |                      |                                                  |          |      |      |      |      |      |      | - 1  |                                                  |                 | <del>- '</del>         |                        |
| Shine<br>Koh    | Annette          | Chemical Eng & Petr Refining      | 2006 Fall             | 1900 Fall             | 2006 Fall   |              | 1988 Sum             | -                                                |          |      |      |      |      |      |      |      |                                                  | $\vdash \vdash$ | $\longmapsto$          | $\vdash \vdash \vdash$ |
|                 | Carolyn          | Chemical Engineering              |                       | -                     | 2006 Fall   |              |                      | -                                                |          |      |      |      |      |      |      |      |                                                  |                 | ┝─┤                    | $\vdash \vdash \vdash$ |
| Voelker         | Bettina          | Chemistry & Geochemistry          | 2004 Fall             | 1007 Fall             |             |              |                      | -                                                |          |      |      |      |      |      |      |      |                                                  | $\vdash \vdash$ | $\longmapsto$          | $\vdash \vdash \vdash$ |
| Williams        | Kim              | Chemistry & Geochemistry          | 1997 Fall             | 1997 Fall             | 2000 Fall   | <u> </u>     | 0004 0               | +                                                |          |      |      |      |      |      |      |      |                                                  | igwdapsilon     | $\longmapsto$          | $\vdash \vdash$        |
| Carey           | Janis            | Economics & Business              | 1998 Fall             | 1998 Fall             |             | 4004 F-II    | 2004 Sum             | +                                                |          |      |      |      |      |      |      |      |                                                  | igwdapsilon     | $\longmapsto$          | $\vdash \vdash$        |
| Dahl            | Carol            | Economics & Business              | 1991 Fall             | 0000 5.11             |             | 1991 Fall    | 2010 Fall            | +                                                |          |      |      |      |      |      |      |      |                                                  | igwdapsilon     | $\longmapsto$          | $\vdash \vdash$        |
| Godesiabois     | Joy              | Economics & Business              | 2008 Fall             | 2008 Fall             |             |              | 0000                 | 1                                                |          |      |      |      |      |      |      |      | <u> </u>                                         | igwdapprox      | Д—                     | igwdot                 |
| Gurgur          | Cigdem           | Economics & Business              | 2003 Fall             | 2003 Fall             |             |              | 2009 Spg             | 1                                                |          |      |      |      |      |      |      |      | <u> </u>                                         | igwdapprox      | Д—                     | igwdot                 |
| Katok           | Elena            | Economics & Business              | 1997 Fall             | 1997 Fall             |             |              | 1998 Fall            |                                                  |          |      |      |      |      |      |      |      |                                                  | <u> </u>        | Щ.                     | igspace                |
| Khindanova      | Irina            | Economics & Business              | 2000 Fall             | 2000 Fall             |             |              | 2007 Spg             |                                                  |          |      |      |      |      |      |      |      |                                                  |                 |                        | ш                      |
| Maurer          | Ruth             | Economics & Business->Mathematics | 1978 Fall             | 1978 Fall             | 1983 Fall   |              | 1996 Sum             | 1987 Fall                                        |          |      |      |      | 1    | 1    | 1    | 1    | 1                                                | 2               | 2                      | 2                      |
| Newman          | Alexandra        | Economics & Business              | 2000 Fall             | 2000 Fall             | 2006 Fall   |              |                      |                                                  |          |      |      |      |      |      |      |      |                                                  | !               | <u> </u>               | ш                      |
| Semikolenova    | Yadviga          | Economics & Business              | 2006 Fall             | 2006 Fall             |             |              | 2007 Spg             |                                                  |          |      |      |      |      |      |      |      |                                                  | !               | <u> </u>               | ш                      |
| Gosink          | Joan             | Engineering                       | 1991 Fall             |                       |             | 1991 Fall    | 2003 Fall            | 1                                                | ļ        |      |      |      |      |      |      |      | <u> </u>                                         | igsqcurve       | igsquare               | igspace                |
| Johnson         | Kathryn          | Engineering                       | 2005 Fall             | 2005 Fall             |             |              |                      |                                                  |          |      |      |      |      |      |      |      |                                                  |                 |                        |                        |
| Knox-Kelecy     | Andrea           | Engineering                       | 1995 Spg              | 1995 Spg              |             |              | 1997 Sum             |                                                  |          |      |      |      |      |      |      |      |                                                  |                 | <u> </u>               |                        |
| Silverman       | Anne             | Engineering                       | 2011 Spg              | 2011 Spg              |             |              |                      |                                                  |          |      |      |      |      |      |      |      |                                                  |                 |                        |                        |
| Wang            | Judith           | Engineering                       | 2007 Fall             | 2007 Fall             |             |              |                      |                                                  |          |      |      |      |      |      |      |      |                                                  | <u> </u>        | ]                      |                        |
| Weiss           | Manoja           | Engineering                       | 2003 Fall             | 2003 Fall             |             |              | 2009 Spg             |                                                  |          |      |      |      |      |      |      |      |                                                  |                 |                        |                        |
| Brooks          | Joan             | Engineering / Basic Engineering   | 1976 Fall             | 1976 Fall             |             |              | 1985 Spg             |                                                  |          |      | 1    | 1    | 1    | 1    | 1    | 1    | 1                                                | 1               | 1                      |                        |
| Carnell         | Debra            | Engineering / Basic Engineering   | 1981 Fall             | 1981 Fall             |             |              | 1984 Spg             |                                                  |          |      |      |      |      |      |      | 1    | 1                                                | 1               |                        |                        |
| Gibbs           | Elizabeth        | Engineering / Basic Engineering   | 1981 Fall             | 1981 Fall             |             |              | 1984 Spg             |                                                  |          |      |      |      |      |      |      | 1    | 1                                                | 1               |                        |                        |
| Willard         | Beatrice         | Environmental Science             | 1977 Fall             |                       |             | 1977 Fall    | 1983 Spg             |                                                  |          |      |      | 3    | 3    | 3    | 3    | 3    | 3                                                |                 | ļ                      |                        |
| Ahmann          | Dianne           | Environmental Science & Eng       | 1999 Fall             | 1999 Fall             |             |              | 2005 Fall            |                                                  |          |      |      |      |      |      |      |      |                                                  |                 | [ ]                    |                        |
| Dawson          | Helen            | Environmental Science & Eng       | 1991 Fall             | 1991 Fall             |             |              | 1998 Spg             |                                                  |          |      |      |      |      |      |      |      |                                                  |                 |                        |                        |
| Figueroa        | Linda            | Environmental Science & Eng       | 1990 Fall             | 1990 Fall             | 1997 Fall   |              |                      |                                                  |          |      |      |      |      |      |      |      |                                                  |                 |                        |                        |
| Marr            | Junko Munakata   | Environmental Science & Eng       | 1999 Fall             | 1999 Fall             | 2006 Fall   |              |                      |                                                  |          |      |      |      |      |      |      |      |                                                  |                 |                        |                        |
| Booy            | Emmy             | Geology                           | 1977 Fall             | 1977 Fall             | 1983 Fall   |              | 1988 Spg             |                                                  |          |      |      | 1    | 1    | 1    | 1    | 1    | 1                                                | 2               | 2                      | 2                      |
| Aschoff         | Jennifer         | Geology & Geological Eng          | 2008 Fall             | 2008 Fall             |             |              | i                    |                                                  |          |      |      |      |      |      |      |      |                                                  |                 |                        |                        |
| Harrison        | Wendy            | Geology & Geological Eng          | 1988 Spg              | 1988 Spg              | 1991 Fall   | 1997 Fall    |                      |                                                  |          |      |      |      |      |      |      |      |                                                  |                 |                        |                        |
| Plink-Bjorklund | Piret            | Geology & Geological Eng          | 2006 Spg              | 2006 Spg              | 2007 Fall   |              |                      |                                                  |          |      |      |      |      |      |      |      |                                                  |                 |                        |                        |
| Poeter          | Eileene          | Geology & Geological Eng          | 1987 Sum              | 1987 Sum              | 1991 Fall   | 1996 Fall    | 2008 Fall            |                                                  |          |      |      |      |      |      |      |      |                                                  |                 |                        |                        |
| Zhou            | Wei (Wendy)      | Geology & Geological Eng          | 2008 Spg              |                       | 2008 Spg    |              |                      |                                                  |          |      |      |      |      |      |      |      |                                                  |                 |                        |                        |
| Skokan          | Catherine        | Geophysics->Engineering           | 1982 Fall             | 1982 Fall             | 1987 Fall   |              | 2010 Fall            | 1996 Fall                                        |          |      |      |      |      |      |      |      | 1                                                | 1               | 1                      | 1                      |
| Alexander       | Julia Ann        | Humanities & Social Sciences      | 1974 Fall             | 1974 Fall             |             |              | 1979 Spg             |                                                  | 1        | 1    | 1    | 1    | 1    |      |      |      |                                                  |                 |                        |                        |
| Cannon          | Betty Jo         | Humanities & Social Sciences      | 1981 Fall             | 1981 Fall             | 1987 Fall   |              | 1997 Spg             |                                                  |          |      |      |      |      |      |      | 1    | 1                                                | 1               | 1                      | 1                      |
| Hackos          | Joann            | Humanities & Social Sciences      | 1979 Fall             | 1979 Fall             |             |              | 1983 Spg             |                                                  |          |      |      |      |      | 1    | 1    | 1    | 1                                                |                 |                        |                        |
| Ochs            | Kathleen         | Humanities & Social Sciences      | 1981 Fall             | 1981 Fall             | 1987 Fall   |              | 2003 Spg             |                                                  |          |      |      |      |      |      |      | 1    | 1                                                | 1               | 1                      | 1                      |
| Olds            | Barbara          | Humanities & Social Sciences      | 1984 Fall             | 1984 Fall             | 1989 Fall   | 1995 Fall    | 2008 Fall            |                                                  |          |      |      |      |      |      |      |      |                                                  |                 | 1                      | 1                      |
| Pang            | Laura            | Humanities & Social Sciences      | 1988 Fall             | 1988 Fall             | 1992 Fall   |              | 2008 Fall            |                                                  |          |      |      |      |      |      |      |      | 1                                                |                 |                        |                        |
| Wiley           | Karen            | Humanities & Social Sciences      | 1981 Fall             | 1981 Fall             | 1987 Fall   |              | 2003 Spg             |                                                  |          |      |      |      |      |      |      | 1    | 1                                                | 1               | 1                      | 1                      |
| Davis           |                  | Liberal Arts & Intl Studies       | 2009 Fall             | . 30                  | . 30 411    | 2009 Fall    |                      | 1                                                | 1        |      |      |      |      |      |      |      | <u> </u>                                         |                 |                        |                        |
| Gaylord         | Sylvia           | Liberal Arts & Intl Studies       | 2007 Spg              | 2007 Spg              | 1           |              | 1                    | 1                                                | 1        |      |      |      |      |      |      |      | <b>†</b>                                         | $\vdash \vdash$ | $\vdash \vdash$        | ${}$                   |
| Gianquitto      | Tina             | Liberal Arts & Intl Studies       | 2007 Gpg              | 2003 Fall             | 2008 Fall   | 1            | 1                    | 1                                                | <b>†</b> |      |      |      |      |      |      |      | <b>†</b>                                         | $\vdash \vdash$ | $\vdash \vdash \vdash$ | $\vdash$               |
| Hancock         | Kathleen         | Liberal Arts & Intl Studies       | 2009 Fall             | 2009 Fall             | 2000 1 011  | 1            | 1                    | 1                                                | <b>†</b> |      |      |      |      |      |      |      | <b>†</b>                                         | $\vdash \vdash$ | $\vdash \vdash \vdash$ | $\vdash$               |
| Moon            | Suzanne          | Liberal Arts & Intl Studies       | 2003 Fall             | 2003 Fall             | +           | <b>†</b>     | 2007 Sum             | <del>                                     </del> | <u> </u> | l    | l    |      |      |      |      |      | <del>                                     </del> | $\vdash \vdash$ | $\vdash \vdash \vdash$ | ${oldsymbol{	o}}$      |
| Schneider       | Jennifer         | Liberal Arts & Intl Studies       | 2002 Fall             | 2002 Fall             | +           | <del> </del> | 2307 Gaill           | +                                                | <b> </b> | -    | l    |      |      |      |      |      | <del>                                     </del> | $\vdash \vdash$ | $\vdash \vdash \vdash$ | ${oldsymbol{	o}}$      |
| Camp            | Tracy            | Mathematical and Computer Sci     | 1998 Fall             | 1998 Fall             | 2000 Fall   | 2007 Fall    | 1                    | +                                                | <b> </b> | -    | l    |      |      |      |      |      | <del>                                     </del> | $\vdash \vdash$ | $\vdash \vdash \vdash$ | ${oldsymbol{	o}}$      |
|                 |                  | Innationiation and Juliputer Juli | 1 JJJJ I all          | 1 JJJJ I all          | L-UUU I ali | Loui I all   | 1                    | 1                                                | 1        | 1    | I    |      |      | ì    |      | i    | 1                                                |                 | , ,                    | , ,                    |