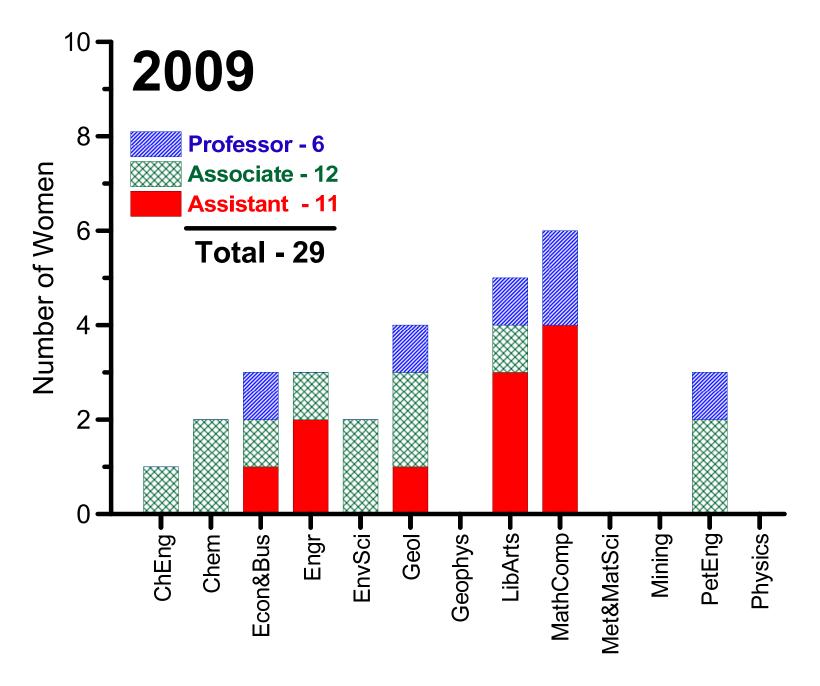

Humanities & Social Sciences** 

















# **Number of Women Professors Since 1974**





## **Number of Women Professors Since 1974**

#### Science, Engineering, Math

1994 – 10% 2010 – 12%

#### MIT (1995 - 2010)

Science: 8% to 19% Engineering: 7% to 16%





# **Number of Women Professors Since 1974**





# **Number of Men Professors Since 1974**





# **Percent of All Professors By Rank Since 1974**







# **Number & Percent of All Professors By Rank Since 2000**





# **Percent of Women or Men in Each Professor Rank**







# **Percent of Women in Each Professor Rank**





















# Number of Women Faculty By Year