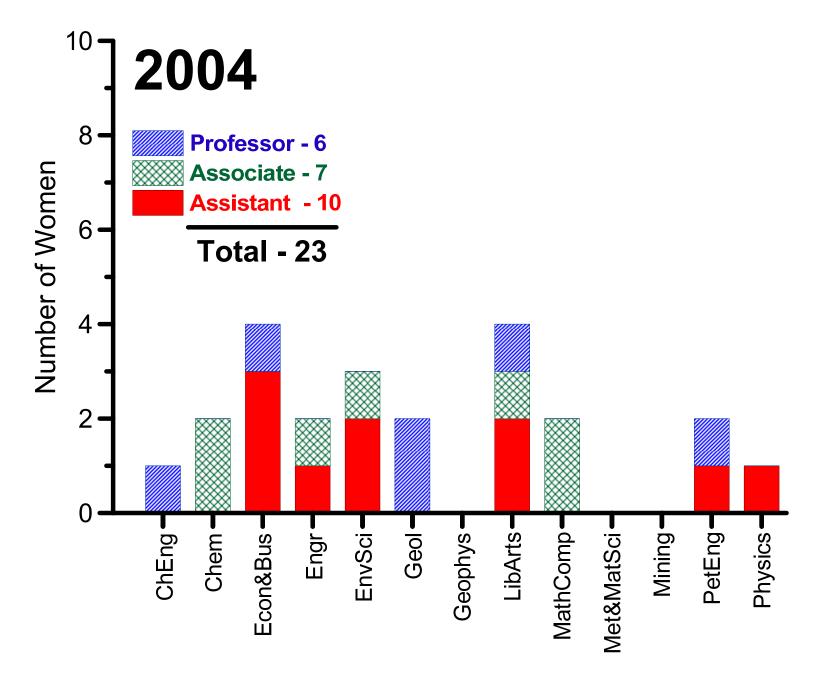

nce 1974**







**Humanities & Social Sciences** 

















# **Number of Women Professors Since 1974**





## **Number of Women Professors Since 1974**

#### Science, Engineering, Math

1994 – 10% 2010 – 12%

#### MIT (1995 - 2010)

Science: 8% to 19% Engineering: 7% to 16%





# **Number of Women Professors Since 1974**





# **Number of Men Professors Since 1974**





# **Percent of All Professors By Rank Since 1974**







# **Number & Percent of All Professors By Rank Since 2000**





# **Percent of Women or Men in Each Professor Rank**







# **Percent of Women in Each Professor Rank**





















# Number of Women Faculty By Year