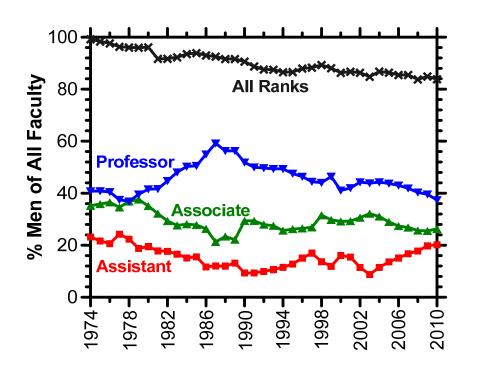

| 10   | 12   | 11   | 9    | 11   | 11   | 13   |
| TOTAL                 |            |                               | 12   | 13   | 14   | 14   | 15   | 18   | 20   | 20   | 21   | 22   | 20   | 20   | 18   | 20   | 23   | 24   | 25   | 26   | 23   | 24   | 26   | 26   | 31   | 29   | 32   |



# **Total Number of Faculty**





# **Women Professors Since 1974**







**Humanities & Social Sciences** 

















# **Number of Women Professors Since 1974**





## **Number of Women Professors Since 1974**

#### Science, Engineering, Math

1994 – 10% 2010 – 12%

#### MIT (1995 - 2010)

Science: 8% to 19% Engineering: 7% to 16%





# **Number of Women Professors Since 1974**





# **Number of Men Professors Since 1974**





# **Percent of All Professors By Rank Since 1974**







# **Number & Percent of All Professors By Rank Since 2000**





# **Percent of Women or Men in Each Professor Rank**







# **Percent of Women in Each Professor Rank**





















# Number of Women Faculty By Year