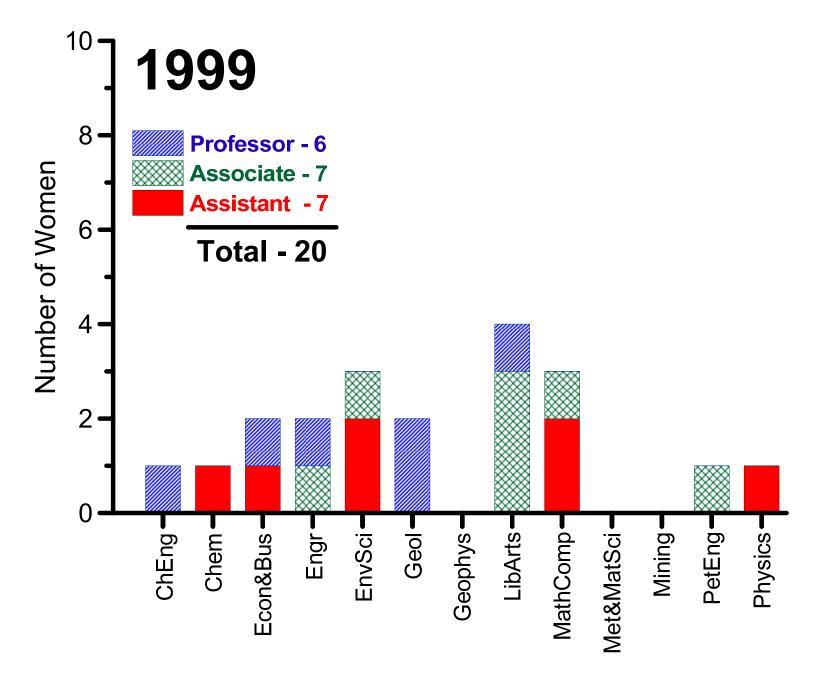

*Women Professors Since 1974**







**Humanities & Social Sciences** 

















# **Number of Women Professors Since 1974**





## **Number of Women Professors Since 1974**

#### Science, Engineering, Math

1994 – 10% 2010 – 12%

#### MIT (1995 - 2010)

Science: 8% to 19% Engineering: 7% to 16%





# **Number of Women Professors Since 1974**





# **Number of Men Professors Since 1974**





# **Percent of All Professors By Rank Since 1974**







# **Number & Percent of All Professors By Rank Since 2000**





# **Percent of Women or Men in Each Professor Rank**







# **Percent of Women in Each Professor Rank**





















# Number of Women Faculty By Year