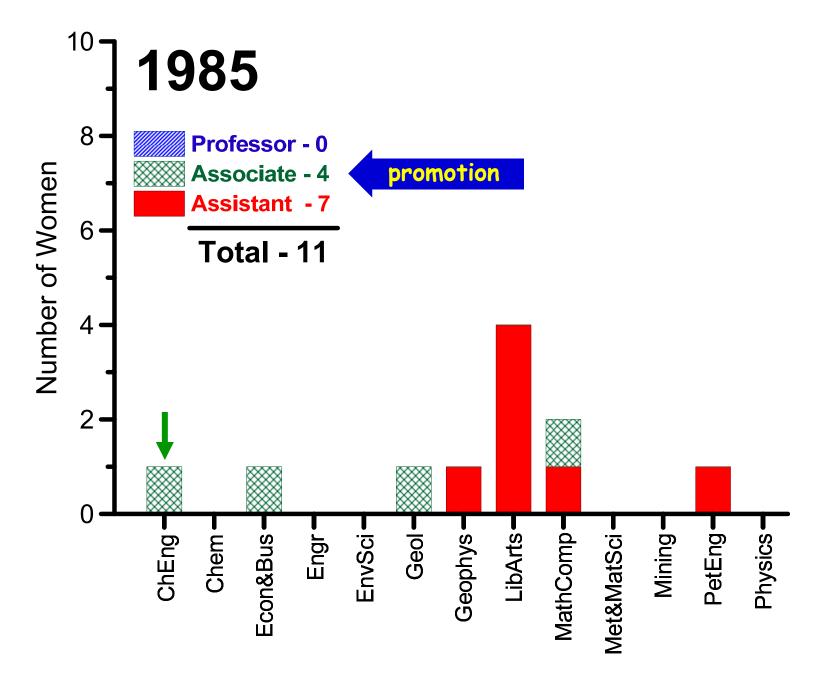

# Number of Women Faculty By Year

Table 1. Number of women and all tenure track faculty by rank in each academic year. The numbers for all faculty were counted from the Directory of the School included in the student Bulletins, which were published annually except for 1989 and 1991. The number for all faculty in 1989 and 1991 were assumed to be the same as the prior year (i.e., 1988 and 1990, respectively). Faculty with appointments in Military Science Department or Athletics were excluded. The numbers for women faculty were determined using data from the Student bulletins combined with other sources including direct contact where possible (see Table 2 for more detail on women faculty).

|      | Women     |           |           |       | All (Women and Men Combined) |           |           |       |  |  |  |  |  |  |  |  |
|------|-----------|-----------|-----------|-------|------------------------------|-----------|-----------|-------|--|--|--|--|--|--|--|--|
| Year | Professor | Associate | Assistant | Total | Professor                    | Associate | Assistant | Total |  |  |  |  |  |  |  |  |
| 1974 | 0         | 0         | 1         | 1     | 51                           | 44        | 30        | 125   |  |  |  |  |  |  |  |  |
| 1975 | 0         | 0         | 2         | 2     | 49                           | 43        | 28        | 120   |  |  |  |  |  |  |  |  |
| 1976 | 0         | 0         | 3         | 3     | 51                           | 46        | 29        | 126   |  |  |  |  |  |  |  |  |
| 1977 | 1         | 0         | 4         | 5     | 52                           | 47        | 37        | 136   |  |  |  |  |  |  |  |  |
| 1978 | 1         | 0         | 5         | 6     | 57                           | 56        | 39        | 152   |  |  |  |  |  |  |  |  |
| 1979 | 1         | 0         | 5         | 6     | 60                           | 56        | 33        | 149   |  |  |  |  |  |  |  |  |
| 1980 | 1         | 0         | 5         | 6     | 65                           | 54        | 35        | 154   |  |  |  |  |  |  |  |  |
| 1981 | 1         | 1         | 12        | 14    | 71                           | 55        | 42        | 168   |  |  |  |  |  |  |  |  |
| 1982 | 1         | 1         | 13        | 15    | 82                           | 54        | 45        | 181   |  |  |  |  |  |  |  |  |
| 1983 | 0         | 3         | 11        | 14    | 87                           | 53        | 41        | 181   |  |  |  |  |  |  |  |  |
| 1984 | 0         | 3         | 9         | 12    | 93                           | 55        | 37        | 185   |  |  |  |  |  |  |  |  |
| 1985 | 0         | 4         | 7         | 11    | 91                           | 54        | 35        | 180   |  |  |  |  |  |  |  |  |
| 1986 | 0         | 5         | 7         | 12    | 94                           | 50        | 27        | 171   |  |  |  |  |  |  |  |  |
| 1987 | 0         | 10        | 3         | 13    | 103                          | 47        | 24        | 174   |  |  |  |  |  |  |  |  |
| 1988 | 0         | 9         | 5         | 14    | 94                           | 48        | 25        | 167   |  |  |  |  |  |  |  |  |
| 1989 | 0         | 11        | 3         | 14    | 94                           | 48        | 25        | 167   |  |  |  |  |  |  |  |  |
| 1990 | 0         | 12        | 3         | 15    | 83                           | 59        | 18        | 160   |  |  |  |  |  |  |  |  |
| 1991 | 3         | 12        | 3         | 18    | 83                           | 59        | 18        | 160   |  |  |  |  |  |  |  |  |
| 1992 | 3         | 13        | 4         | 20    | 83                           | 58        | 20        | 161   |  |  |  |  |  |  |  |  |
| 1993 | 3         | 13        | 4         | 20    | 82                           | 57        | 21        | 160   |  |  |  |  |  |  |  |  |
| 1994 | 3         | 13        | 5         | 21    | 80                           | 53        | 23        | 156   |  |  |  |  |  |  |  |  |
| 1995 | 4         | 12        | 6         | 22    | 82                           | 55        | 27        | 164   |  |  |  |  |  |  |  |  |
| 1996 | 5         | 10        | 5         | 20    | 82                           | 54        | 30        | 166   |  |  |  |  |  |  |  |  |
| 1997 | 6         | 9         | 5         | 20    | 82                           | 55        | 34        | 171   |  |  |  |  |  |  |  |  |
| 1998 | 6         | 7         | 5         | 18    | 80                           | 60        | 28        | 168   |  |  |  |  |  |  |  |  |
| 1999 | 6         | 7         | 7         | 20    | 84                           | 57        | 27        | 168   |  |  |  |  |  |  |  |  |
| 2000 | 6         | 9         | 8         | 23    | 75                           | 58        | 35        | 168   |  |  |  |  |  |  |  |  |
| 2001 | 6         | 9         | 9         | 24    | 82                           | 62        | 37        | 181   |  |  |  |  |  |  |  |  |
| 2002 | 6         | 9         | 10        | 25    | 87                           | 65        | 31        | 183   |  |  |  |  |  |  |  |  |
| 2003 | 6         | 7         | 13        | 26    | 81                           | 62        | 28        | 171   |  |  |  |  |  |  |  |  |
| 2004 | 6         | 7         | 10        | 23    | 83                           | 61        | 30        | 174   |  |  |  |  |  |  |  |  |
| 2005 | 5         | 7         | 12        | 24    | 82                           | 58        | 36        | 176   |  |  |  |  |  |  |  |  |
| 2006 | 5         | 10        | 11        | 26    | 82                           | 59        | 38        | 179   |  |  |  |  |  |  |  |  |
| 2007 | 6         | 11        | 9         | 26    | 81                           | 59        | 39        | 179   |  |  |  |  |  |  |  |  |
| 2008 | 7         | 13        | 11        | 31    | 84                           | 62        | 45        | 191   |  |  |  |  |  |  |  |  |
| 2009 | 6         | 12        | 11        | 29    | 82                           | 61        | 49        | 192   |  |  |  |  |  |  |  |  |
| 2010 | 7         | 12        | 13        | 32    | 81                           | 64        | 53        | 198   |  |  |  |  |  |  |  |  |