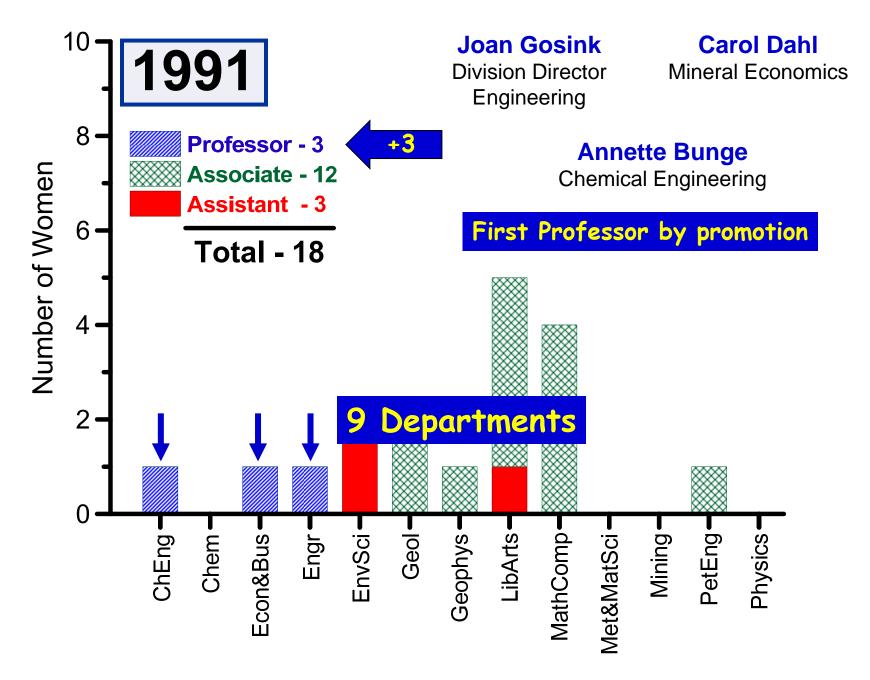

tal Number of Faculty**





# **Women Professors Since 1974**







**Humanities & Social Sciences** 

















# **Number of Women Professors Since 1974**





## **Number of Women Professors Since 1974**

#### Science, Engineering, Math

1994 – 10% 2010 – 12%

#### MIT (1995 - 2010)

Science: 8% to 19% Engineering: 7% to 16%





# **Number of Women Professors Since 1974**





# **Number of Men Professors Since 1974**





# **Percent of All Professors By Rank Since 1974**







# **Number & Percent of All Professors By Rank Since 2000**





# **Percent of Women or Men in Each Professor Rank**







# **Percent of Women in Each Professor Rank**





















# Number of Women Faculty By Year