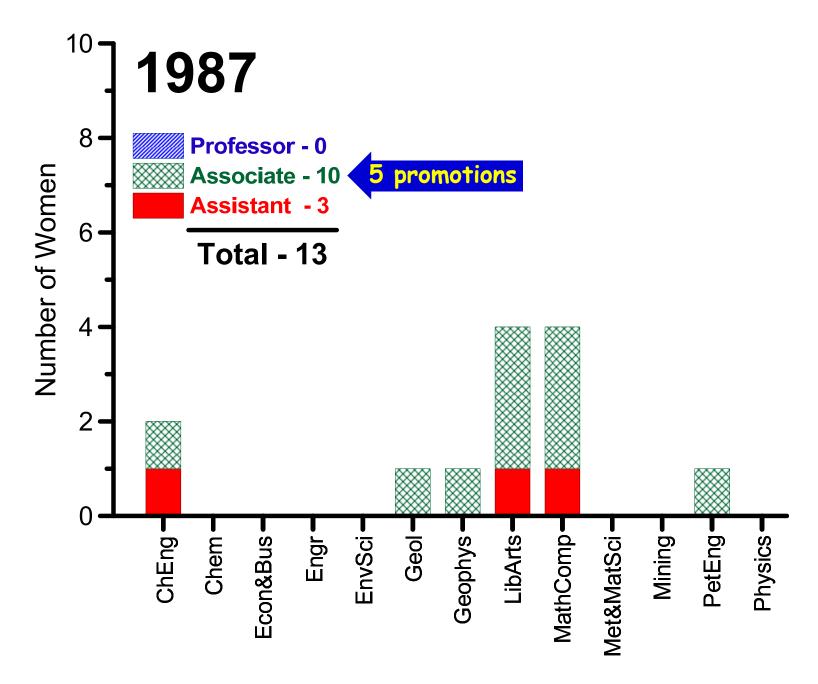

# Number of Women Faculty By Year

Table 1. Number of women and all tenure track faculty by rank in each academic year. The numbers for all faculty were counted from the Directory of the School included in the student Bulletins, which were published annually except for 1989 and 1991. The number for all faculty in 1989 and 1991 were assumed to be the same as the prior year (i.e., 1988 and 1990, respectively). Faculty with appointments in Military Science Department or Athletics were excluded. The numbers for women faculty were determined using data from the Student bulletins combined with other sources including direct contact where possible (see Table 2 for more detail on women faculty).

|      | Women     |           |           |       | All (Women and Men Combined) |           |           |       |  |  |  |  |  |  |  |  |
|------|-----------|-----------|-----------|-------|------------------------------|-----------|-----------|-------|--|--|--|--|--|--|--|--|
| Year | Professor | Associate | Assistant | Total | Professor                    | Associate | Assistant | Total |  |  |  |  |  |  |  |  |
| 1974 | 0         | 0         | 1         | 1     | 51                           | 44        | 30        | 125   |  |  |  |  |  |  |  |  |
| 1975 | 0         | 0         | 2         | 2     | 49                           | 43        | 28        | 120   |  |  |  |  |  |  |  |  |
| 1976 | 0         | 0         | 3         | 3     | 51                           | 46        | 29        | 126   |  |  |  |  |  |  |  |  |
| 1977 | 1         | 0         | 4         | 5     | 52                           | 47        | 37        | 136   |  |  |  |  |  |  |  |  |
| 1978 | 1         | 0         | 5         | 6     | 57                           | 56        | 39        | 152   |  |  |  |  |  |  |  |  |
| 1979 | 1         | 0         | 5         | 6     | 60                           | 56        | 33        | 149   |  |  |  |  |  |  |  |  |
| 1980 | 1         | 0         | 5         | 6     | 65                           | 54        | 35        | 154   |  |  |  |  |  |  |  |  |
| 1981 | 1         | 1         | 12        | 14    | 71                           | 55        | 42        | 168   |  |  |  |  |  |  |  |  |
| 1982 | 1         | 1         | 13        | 15    | 82                           | 54        | 45        | 181   |  |  |  |  |  |  |  |  |
| 1983 | 0         | 3         | 11        | 14    | 87                           | 53        | 41        | 181   |  |  |  |  |  |  |  |  |
| 1984 | 0         | 3         | 9         | 12    | 93                           | 55        | 37        | 185   |  |  |  |  |  |  |  |  |
| 1985 | 0         | 4         | 7         | 11    | 91                           | 54        | 35        | 180   |  |  |  |  |  |  |  |  |
| 1986 | 0         | 5         | 7         | 12    | 94                           | 50        | 27        | 171   |  |  |  |  |  |  |  |  |
| 1987 | 0         | 10        | 3         | 13    | 103                          | 47        | 24        | 174   |  |  |  |  |  |  |  |  |
| 1988 | 0         | 9         | 5         | 14    | 94                           | 48        | 25        | 167   |  |  |  |  |  |  |  |  |
| 1989 | 0         | 11        | 3         | 14    | 94                           | 48        | 25        | 167   |  |  |  |  |  |  |  |  |
| 1990 | 0         | 12        | 3         | 15    | 83                           | 59        | 18        | 160   |  |  |  |  |  |  |  |  |
| 1991 | 3         | 12        | 3         | 18    | 83                           | 59        | 18        | 160   |  |  |  |  |  |  |  |  |
| 1992 | 3         | 13        | 4         | 20    | 83                           | 58        | 20        | 161   |  |  |  |  |  |  |  |  |
| 1993 | 3         | 13        | 4         | 20    | 82                           | 57        | 21        | 160   |  |  |  |  |  |  |  |  |
| 1994 | 3         | 13        | 5         | 21    | 80                           | 53        | 23        | 156   |  |  |  |  |  |  |  |  |
| 1995 | 4         | 12        | 6         | 22    | 82                           | 55        | 27        | 164   |  |  |  |  |  |  |  |  |
| 1996 | 5         | 10        | 5         | 20    | 82                           | 54        | 30        | 166   |  |  |  |  |  |  |  |  |
| 1997 | 6         | 9         | 5         | 20    | 82                           | 55        | 34        | 171   |  |  |  |  |  |  |  |  |
| 1998 | 6         | 7         | 5         | 18    | 80                           | 60        | 28        | 168   |  |  |  |  |  |  |  |  |
| 1999 | 6         | 7         | 7         | 20    | 84                           | 57        | 27        | 168   |  |  |  |  |  |  |  |  |
| 2000 | 6         | 9         | 8         | 23    | 75                           | 58        | 35        | 168   |  |  |  |  |  |  |  |  |
| 2001 | 6         | 9         | 9         | 24    | 82                           | 62        | 37        | 181   |  |  |  |  |  |  |  |  |
| 2002 | 6         | 9         | 10        | 25    | 87                           | 65        | 31        | 183   |  |  |  |  |  |  |  |  |
| 2003 | 6         | 7         | 13        | 26    | 81                           | 62        | 28        | 171   |  |  |  |  |  |  |  |  |
| 2004 | 6         | 7         | 10        | 23    | 83                           | 61        | 30        | 174   |  |  |  |  |  |  |  |  |
| 2005 | 5         | 7         | 12        | 24    | 82                           | 58        | 36        | 176   |  |  |  |  |  |  |  |  |
| 2006 | 5         | 10        | 11        | 26    | 82                           | 59        | 38        | 179   |  |  |  |  |  |  |  |  |
| 2007 | 6         | 11        | 9         | 26    | 81                           | 59        | 39        | 179   |  |  |  |  |  |  |  |  |
| 2008 | 7         | 13        | 11        | 31    | 84                           | 62        | 45        | 191   |  |  |  |  |  |  |  |  |
| 2009 | 6         | 12        | 11        | 29    | 82                           | 61        | 49        | 192   |  |  |  |  |  |  |  |  |
| 2010 | 7         | 12        | 13        | 32    | 81                           | 64        | 53        | 198   |  |  |  |  |  |  |  |  |