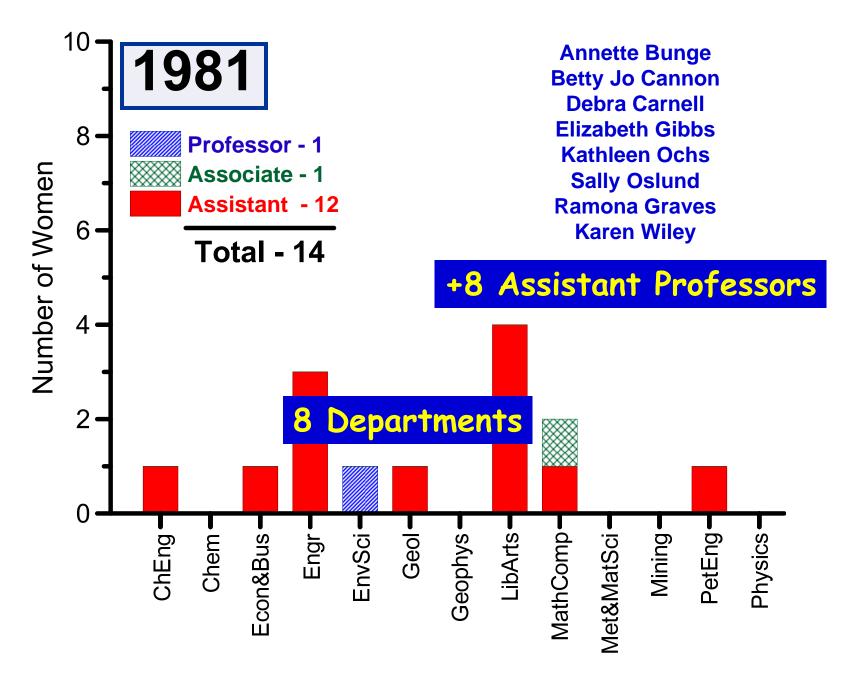

26   | 26   | 31   | 29   | 32   |



# **Total Number of Faculty**





# **Women Professors Since 1974**







**Humanities & Social Sciences** 

















# **Number of Women Professors Since 1974**





## **Number of Women Professors Since 1974**

#### Science, Engineering, Math

1994 – 10% 2010 – 12%

#### MIT (1995 - 2010)

Science: 8% to 19% Engineering: 7% to 16%





# **Number of Women Professors Since 1974**





# **Number of Men Professors Since 1974**





# **Percent of All Professors By Rank Since 1974**







# **Number & Percent of All Professors By Rank Since 2000**





# **Percent of Women or Men in Each Professor Rank**







# **Percent of Women in Each Professor Rank**





















# Number of Women Faculty By Year