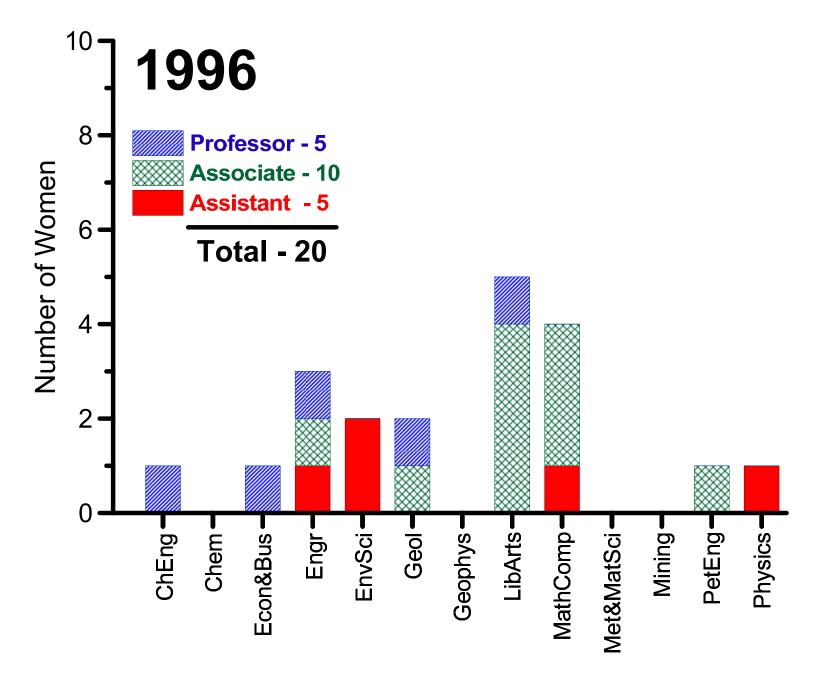

y**





# **Women Professors Since 1974**







**Humanities & Social Sciences** 

















# **Number of Women Professors Since 1974**





## **Number of Women Professors Since 1974**

#### Science, Engineering, Math

1994 – 10% 2010 – 12%

#### MIT (1995 - 2010)

Science: 8% to 19% Engineering: 7% to 16%





# **Number of Women Professors Since 1974**





# **Number of Men Professors Since 1974**





# **Percent of All Professors By Rank Since 1974**







# **Number & Percent of All Professors By Rank Since 2000**





# **Percent of Women or Men in Each Professor Rank**







# **Percent of Women in Each Professor Rank**





















# Number of Women Faculty By Year