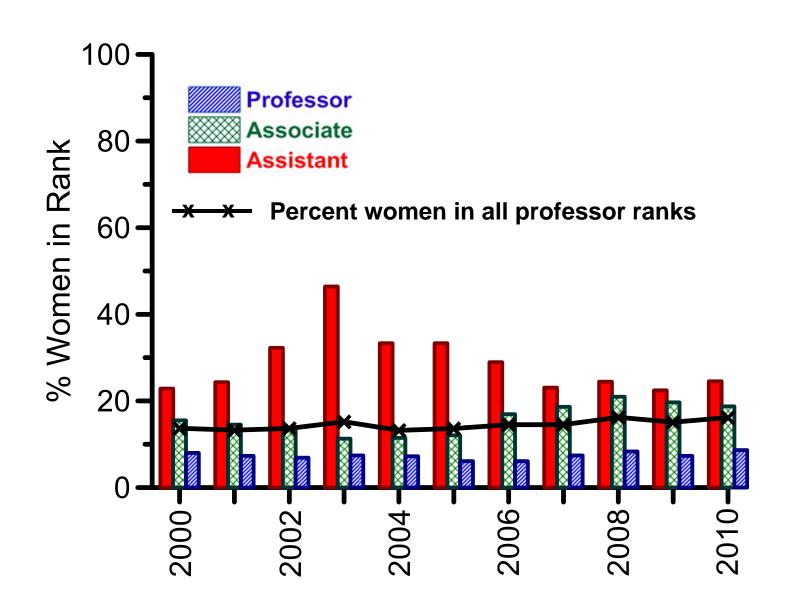

| 21   | 22   | 20   | 20   | 18   | 20   | 23   | 24   | 25   | 26   | 23   | 24   | 26   | 26   | 31   | 29   | 32   |



# **Total Number of Faculty**





# **Women Professors Since 1974**







**Humanities & Social Sciences** 

















# **Number of Women Professors Since 1974**





## **Number of Women Professors Since 1974**

#### Science, Engineering, Math

1994 – 10% 2010 – 12%

#### MIT (1995 - 2010)

Science: 8% to 19% Engineering: 7% to 16%





# **Number of Women Professors Since 1974**





# **Number of Men Professors Since 1974**





# **Percent of All Professors By Rank Since 1974**







# **Number & Percent of All Professors By Rank Since 2000**





# **Percent of Women or Men in Each Professor Rank**







# **Percent of Women in Each Professor Rank**





















# Number of Women Faculty By Year