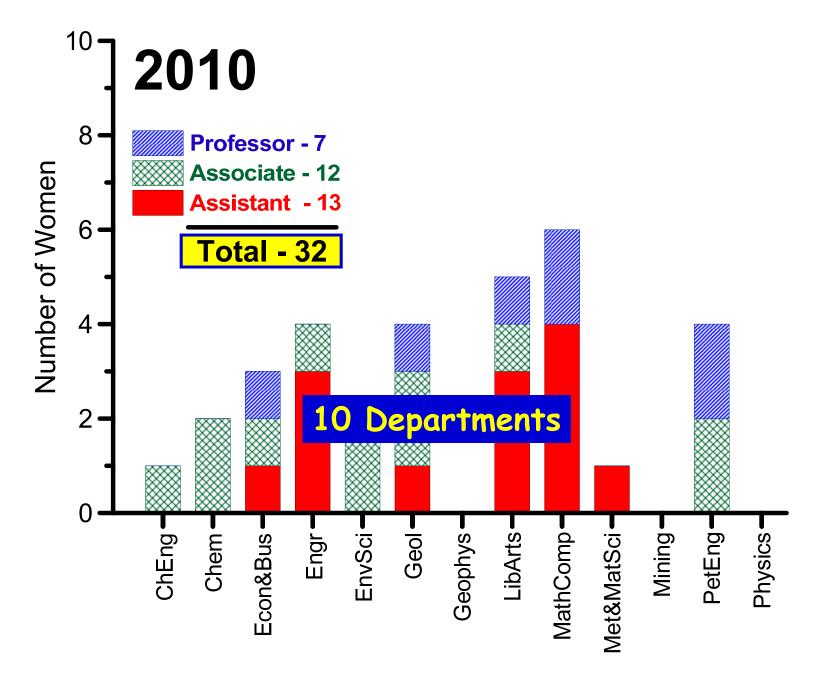

nities & Social Sciences** 

















# **Number of Women Professors Since 1974**





## **Number of Women Professors Since 1974**

#### Science, Engineering, Math

1994 – 10% 2010 – 12%

#### MIT (1995 - 2010)

Science: 8% to 19% Engineering: 7% to 16%





# **Number of Women Professors Since 1974**





# **Number of Men Professors Since 1974**





# **Percent of All Professors By Rank Since 1974**







# **Number & Percent of All Professors By Rank Since 2000**





# **Percent of Women or Men in Each Professor Rank**







# **Percent of Women in Each Professor Rank**





















# Number of Women Faculty By Year