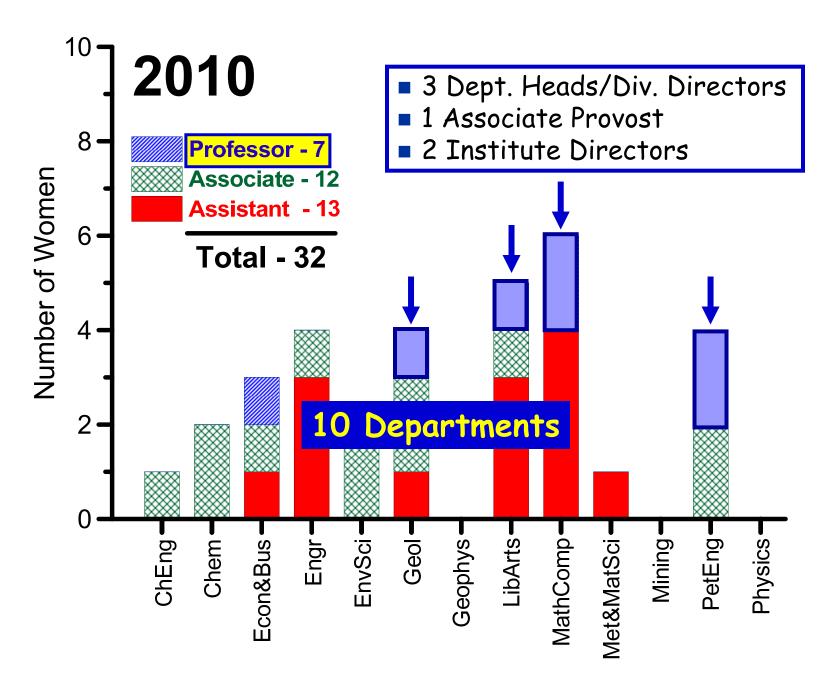

es & Social Sciences** 

















# **Number of Women Professors Since 1974**





## **Number of Women Professors Since 1974**

#### Science, Engineering, Math

1994 – 10% 2010 – 12%

#### MIT (1995 - 2010)

Science: 8% to 19% Engineering: 7% to 16%





# **Number of Women Professors Since 1974**





# **Number of Men Professors Since 1974**





# **Percent of All Professors By Rank Since 1974**







# **Number & Percent of All Professors By Rank Since 2000**





# **Percent of Women or Men in Each Professor Rank**







# **Percent of Women in Each Professor Rank**





















# Number of Women Faculty By Year