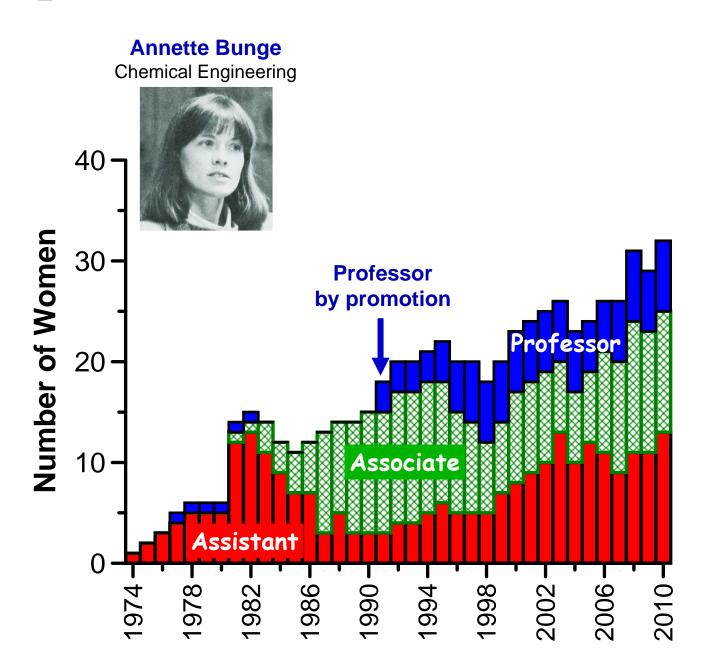

# **Women Professors Since 1974**

**Humanities & Social Sciences** 

# **Number of Women Professors Since 1974**

## **Number of Women Professors Since 1974**