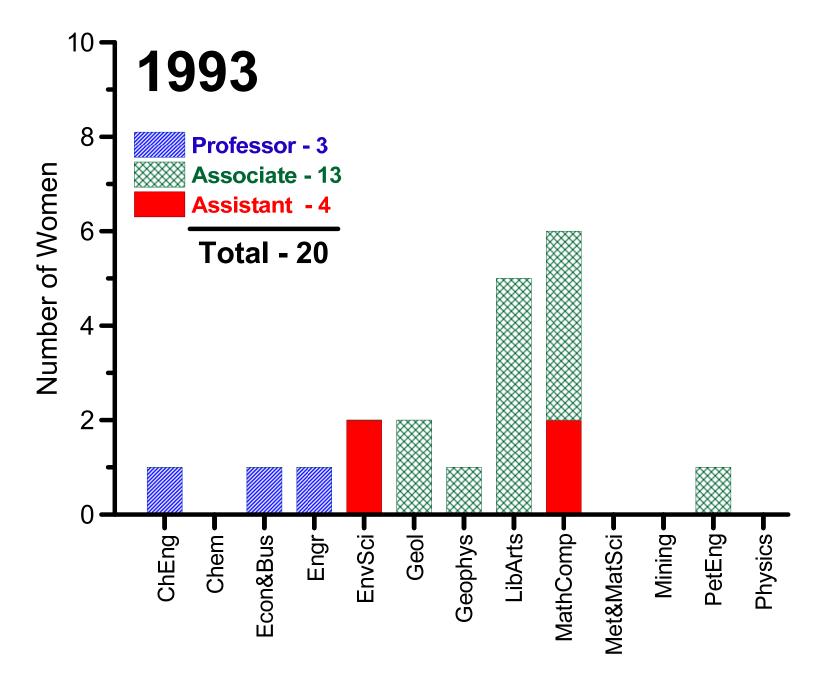

# Number of Women Faculty By Year

Table 1. Number of women and all tenure track faculty by rank in each academic year. The numbers for all faculty were counted from the Directory of the School included in the student Bulletins, which were published annually except for 1989 and 1991. The number for all faculty in 1989 and 1991 were assumed to be the same as the prior year (i.e., 1988 and 1990, respectively). Faculty with appointments in Military Science Department or Athletics were excluded. The numbers for women faculty were determined using data from the Student bulletins combined with other sources including direct contact where possible (see Table 2 for more detail on women faculty).