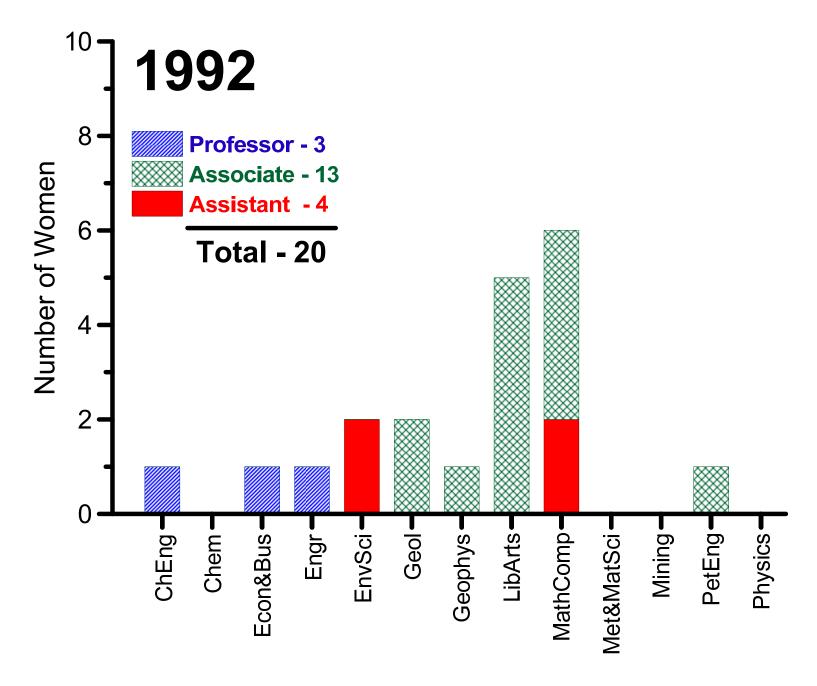

# Number of Women Faculty By Year

Table 1. Number of women and all tenure track faculty by rank in each academic year. The numbers for all faculty were counted from the Directory of the School included in the student Bulletins, which were published annually except for 1989 and 1991. The number for all faculty in 1989 and 1991 were assumed to be the same as the prior year (i.e., 1988 and 1990, respectively). Faculty with appointments in Military Science Department or Athletics were excluded. The numbers for women faculty were determined using data from the Student bulletins combined with other sources including direct contact where possible (see Table 2 for more detail on women faculty).