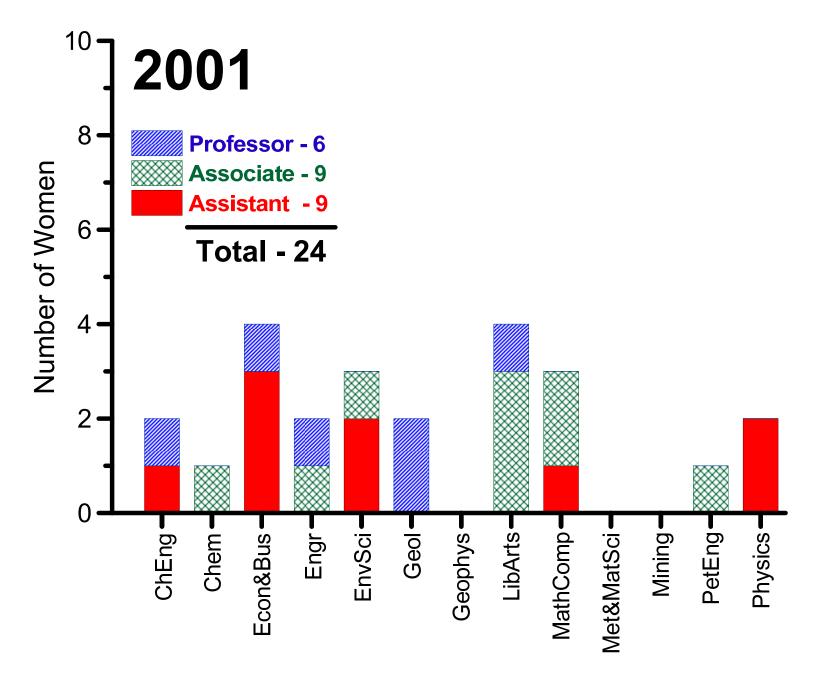

rofessors Since 1974**







**Humanities & Social Sciences** 

















# **Number of Women Professors Since 1974**





## **Number of Women Professors Since 1974**

#### Science, Engineering, Math

1994 – 10% 2010 – 12%

#### MIT (1995 - 2010)

Science: 8% to 19% Engineering: 7% to 16%





# **Number of Women Professors Since 1974**





# **Number of Men Professors Since 1974**





# **Percent of All Professors By Rank Since 1974**







# **Number & Percent of All Professors By Rank Since 2000**





# **Percent of Women or Men in Each Professor Rank**







# **Percent of Women in Each Professor Rank**





















# Number of Women Faculty By Year