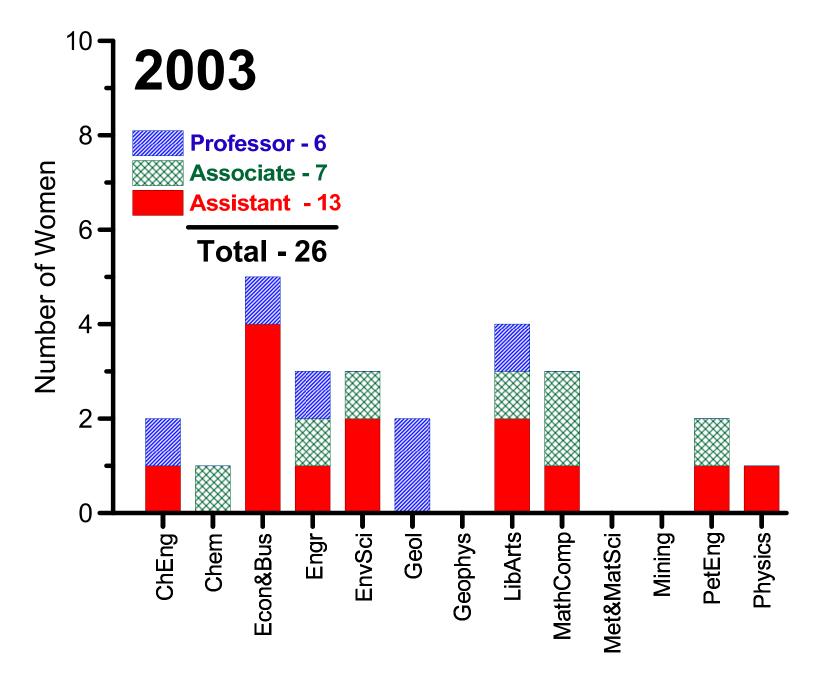

s Since 1974**







**Humanities & Social Sciences** 

















# **Number of Women Professors Since 1974**





## **Number of Women Professors Since 1974**

#### Science, Engineering, Math

1994 – 10% 2010 – 12%

#### MIT (1995 - 2010)

Science: 8% to 19% Engineering: 7% to 16%





# **Number of Women Professors Since 1974**





# **Number of Men Professors Since 1974**





# **Percent of All Professors By Rank Since 1974**







# **Number & Percent of All Professors By Rank Since 2000**





# **Percent of Women or Men in Each Professor Rank**







# **Percent of Women in Each Professor Rank**





















# Number of Women Faculty By Year