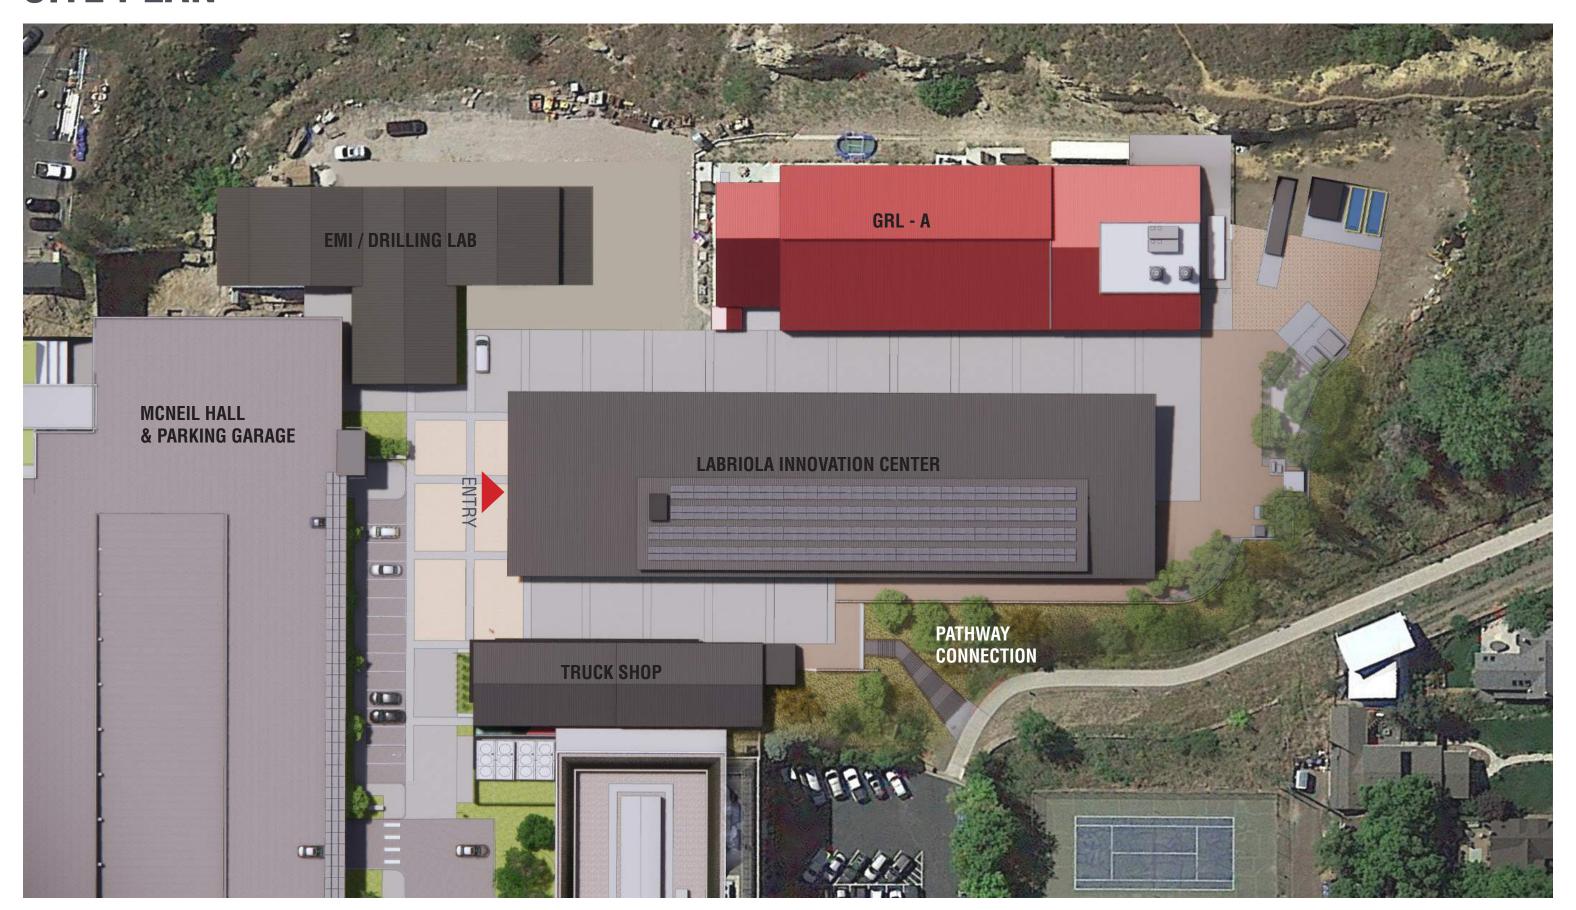

LLABORATION AND INNOVATION THAT OCCURS WITHIN IT.
- ENGAGE RESOURCES BEYOND THE CAMPUS PROPER, PROVIDING A VENUE FOR STUDENTS TO RECEIVE MENTORSHIP FROM ALUMNI AND TO ENGAGE WITH INDUSTRY AS THEY DEVELOP THEIR IDEAS.
- BE AN **OPEN ENVIRONMENT** WHERE STUDENTS, FACULTY/STAFF, AND OTHER MEMBERS OF THE MINES COMMUNITY CAN CREATE AND BUILD WITH FEW BARRIERS.



### **DESIGN GOALS**

### **MAGNETIC**

A FACILITY THAT ATTRACTS STUDENTS FROM ACROSS CAMPUS

### **DIVERSE**

SUPPORTS A VARIETY OF DISCIPLINES IN A COLLABORATIVE ENVIRONMENT

### **SHOWCASE**

DISPLAYS THE INNOVATIVE CULTURE OF MINES THROUGH STUDENT WORK



### **PROJECT LOCATION**

### **COLORADO SCHOOL OF MINES**

MAIN CAMPUS MAP







### **SITE ANALYSIS**

### **NORTHWEST CAMPUS AERIAL** SITE CIRCULATION







# **SITE PLAN**



# **INNOVATION COMPLEX**



# **BUILDING DESIGN**

### AERIAL VIEW OF QUAD



## **BUILDING DESIGN**













AXIS BETWEEN SHOPS AND HUB



PARTIAL EAST ELEVATION











NORTH LANDSCAPE STAIR



### VIEW OF SITE FROM NORTH



### VIEW OF SITE FROM NORTH WITH BUILDING