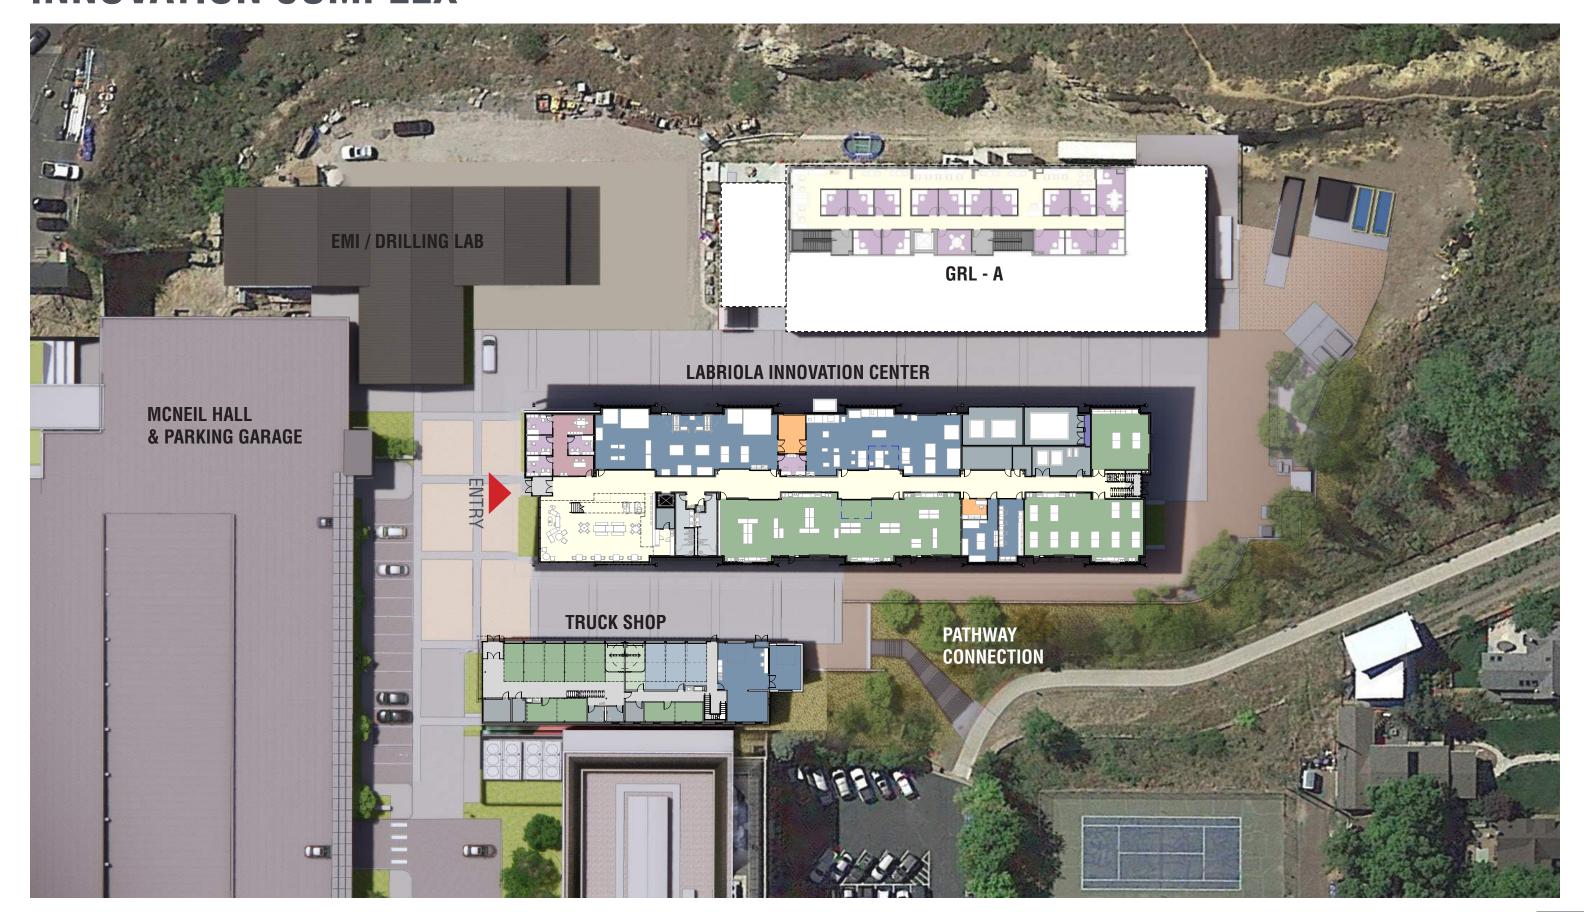

HAT OCCURS WITHIN IT.
- ENGAGE RESOURCES BEYOND THE CAMPUS PROPER, PROVIDING A VENUE FOR STUDENTS TO RECEIVE MENTORSHIP FROM ALUMNI AND TO ENGAGE WITH INDUSTRY AS THEY DEVELOP THEIR IDEAS.
- BE AN **OPEN ENVIRONMENT** WHERE STUDENTS, FACULTY/STAFF, AND OTHER MEMBERS OF THE MINES COMMUNITY CAN CREATE AND BUILD WITH FEW BARRIERS.



### **DESIGN GOALS**

### **MAGNETIC**

A FACILITY THAT ATTRACTS STUDENTS FROM ACROSS CAMPUS

### **DIVERSE**

SUPPORTS A VARIETY OF DISCIPLINES IN A COLLABORATIVE ENVIRONMENT

### **SHOWCASE**

DISPLAYS THE INNOVATIVE CULTURE OF MINES THROUGH STUDENT WORK



### **PROJECT LOCATION**

### **COLORADO SCHOOL OF MINES**

MAIN CAMPUS MAP







### **SITE ANALYSIS**

### **NORTHWEST CAMPUS AERIAL** SITE CIRCULATION







# **SITE PLAN**



# **INNOVATION COMPLEX**



# **BUILDING DESIGN**

### AERIAL VIEW OF QUAD



## **BUILDING DESIGN**













AXIS BETWEEN SHOPS AND HUB



PARTIAL EAST ELEVATION











NORTH LANDSCAPE STAIR



### VIEW OF SITE FROM NORTH



### VIEW OF SITE FROM NORTH WITH BUILDING