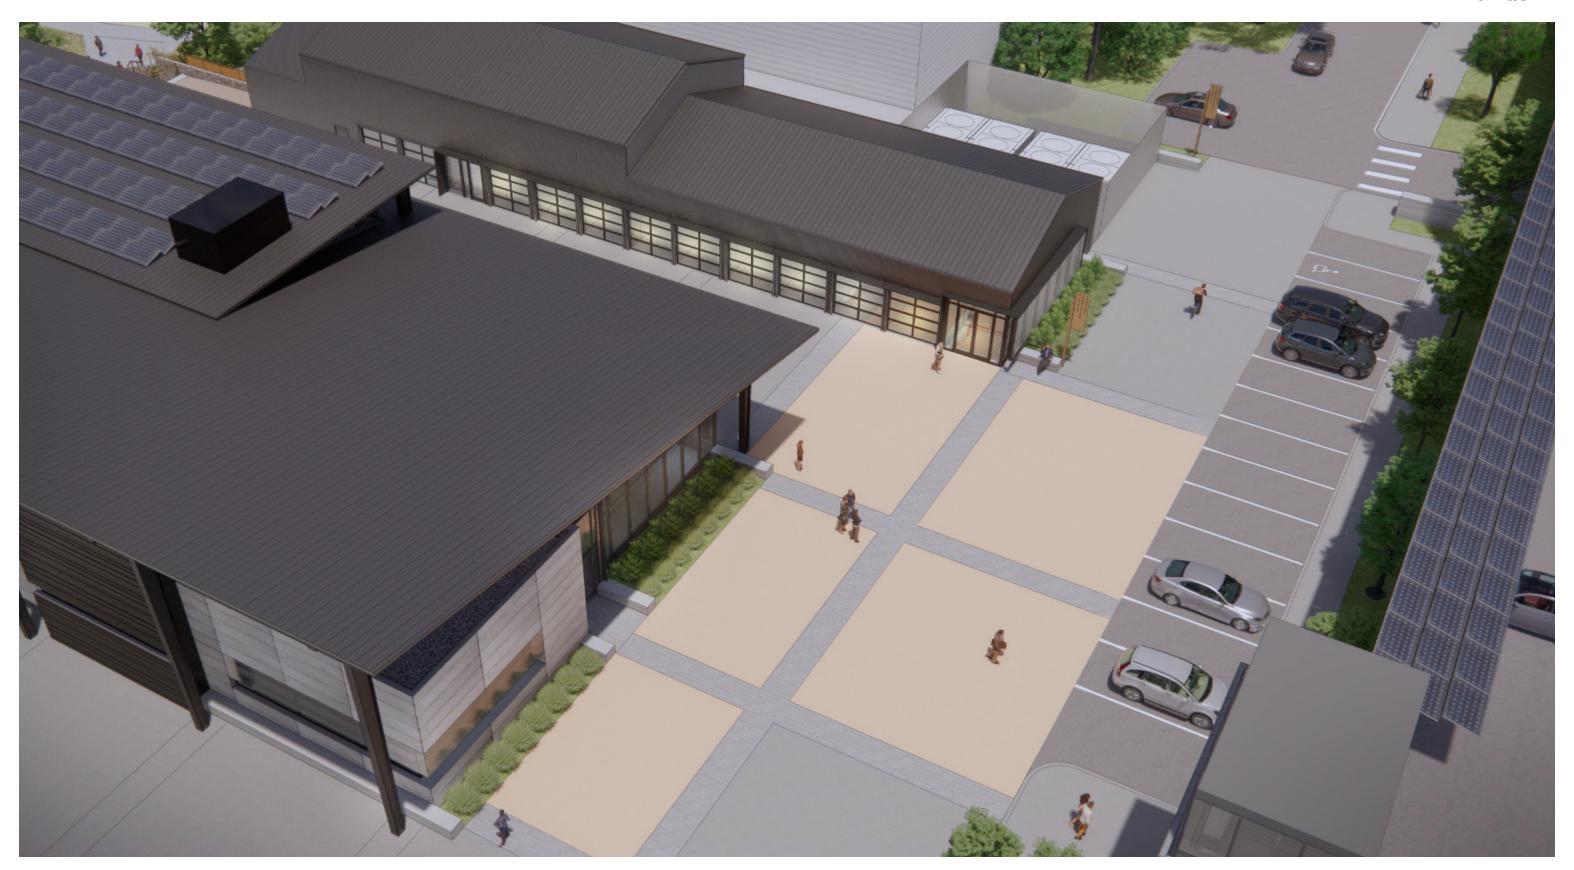

E CAMPUS PROPER, PROVIDING A VENUE FOR STUDENTS TO RECEIVE MENTORSHIP FROM ALUMNI AND TO ENGAGE WITH INDUSTRY AS THEY DEVELOP THEIR IDEAS.
- BE AN **OPEN ENVIRONMENT** WHERE STUDENTS, FACULTY/STAFF, AND OTHER MEMBERS OF THE MINES COMMUNITY CAN CREATE AND BUILD WITH FEW BARRIERS.



### **DESIGN GOALS**

### **MAGNETIC**

A FACILITY THAT ATTRACTS STUDENTS FROM ACROSS CAMPUS

### **DIVERSE**

SUPPORTS A VARIETY OF DISCIPLINES IN A COLLABORATIVE ENVIRONMENT

### **SHOWCASE**

DISPLAYS THE INNOVATIVE CULTURE OF MINES THROUGH STUDENT WORK



### **PROJECT LOCATION**

### **COLORADO SCHOOL OF MINES**

MAIN CAMPUS MAP







### **SITE ANALYSIS**

### **NORTHWEST CAMPUS AERIAL** SITE CIRCULATION







# **SITE PLAN**



# **INNOVATION COMPLEX**



# **BUILDING DESIGN**

### AERIAL VIEW OF QUAD



## **BUILDING DESIGN**













AXIS BETWEEN SHOPS AND HUB



PARTIAL EAST ELEVATION











NORTH LANDSCAPE STAIR



### VIEW OF SITE FROM NORTH



### VIEW OF SITE FROM NORTH WITH BUILDING