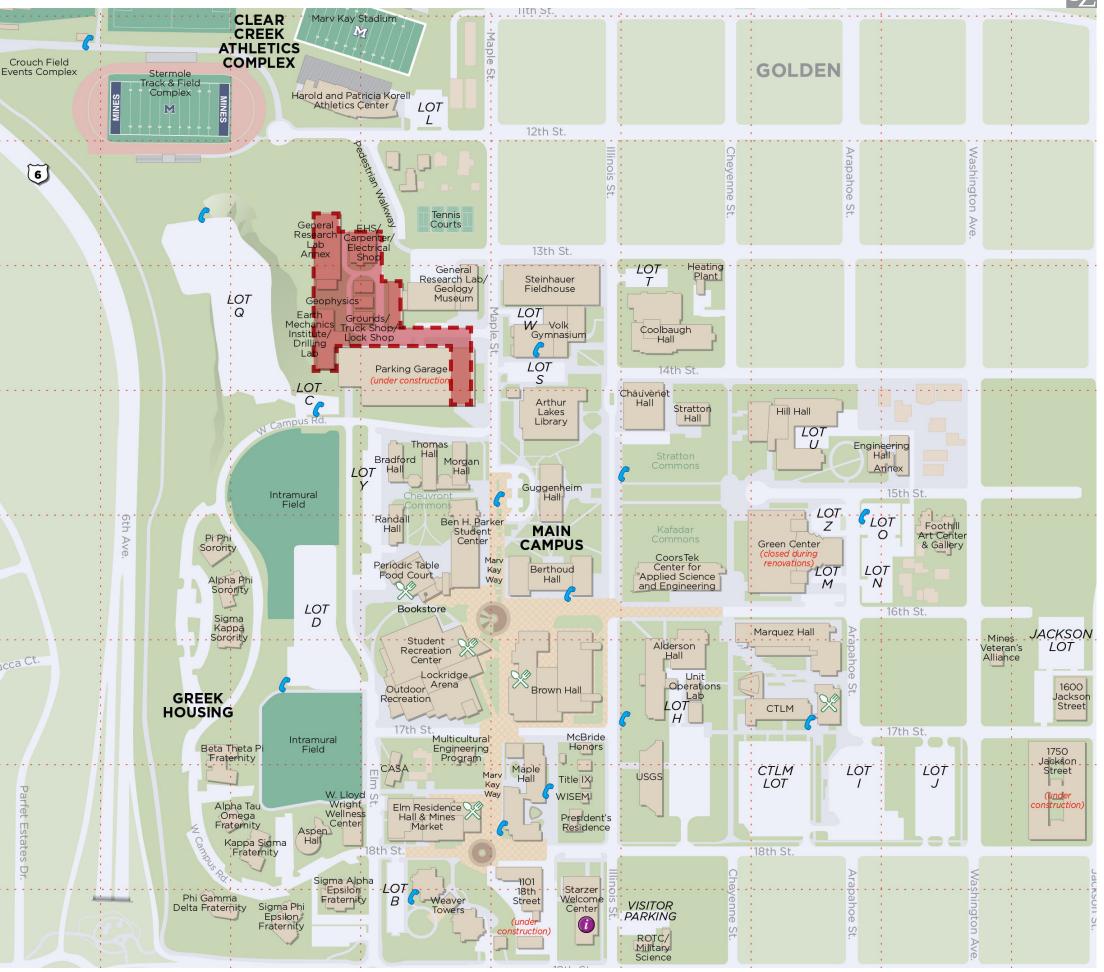

N AND INNOVATION IN AN ENVIRONMENT THAT IS MORE THAN A MAKER SPACE.
- BE A **SHOWCASE** FOR THE COLLABORATION AND INNOVATION THAT OCCURS WITHIN IT.
- ENGAGE RESOURCES BEYOND THE CAMPUS PROPER, PROVIDING A VENUE FOR STUDENTS TO RECEIVE MENTORSHIP FROM ALUMNI AND TO ENGAGE WITH INDUSTRY AS THEY DEVELOP THEIR IDEAS.
- BE AN **OPEN ENVIRONMENT** WHERE STUDENTS, FACULTY/STAFF, AND OTHER MEMBERS OF THE MINES COMMUNITY CAN CREATE AND BUILD WITH FEW BARRIERS.



### **DESIGN GOALS**

### **MAGNETIC**

A FACILITY THAT ATTRACTS STUDENTS FROM ACROSS CAMPUS

### **DIVERSE**

SUPPORTS A VARIETY OF DISCIPLINES IN A COLLABORATIVE ENVIRONMENT

### **SHOWCASE**

DISPLAYS THE INNOVATIVE CULTURE OF MINES THROUGH STUDENT WORK



### **PROJECT LOCATION**

### **COLORADO SCHOOL OF MINES**

MAIN CAMPUS MAP







### **SITE ANALYSIS**

### **NORTHWEST CAMPUS AERIAL** SITE CIRCULATION







# **SITE PLAN**



# **INNOVATION COMPLEX**



# **BUILDING DESIGN**

### AERIAL VIEW OF QUAD



## **BUILDING DESIGN**













AXIS BETWEEN SHOPS AND HUB



PARTIAL EAST ELEVATION











NORTH LANDSCAPE STAIR



### VIEW OF SITE FROM NORTH



### VIEW OF SITE FROM NORTH WITH BUILDING