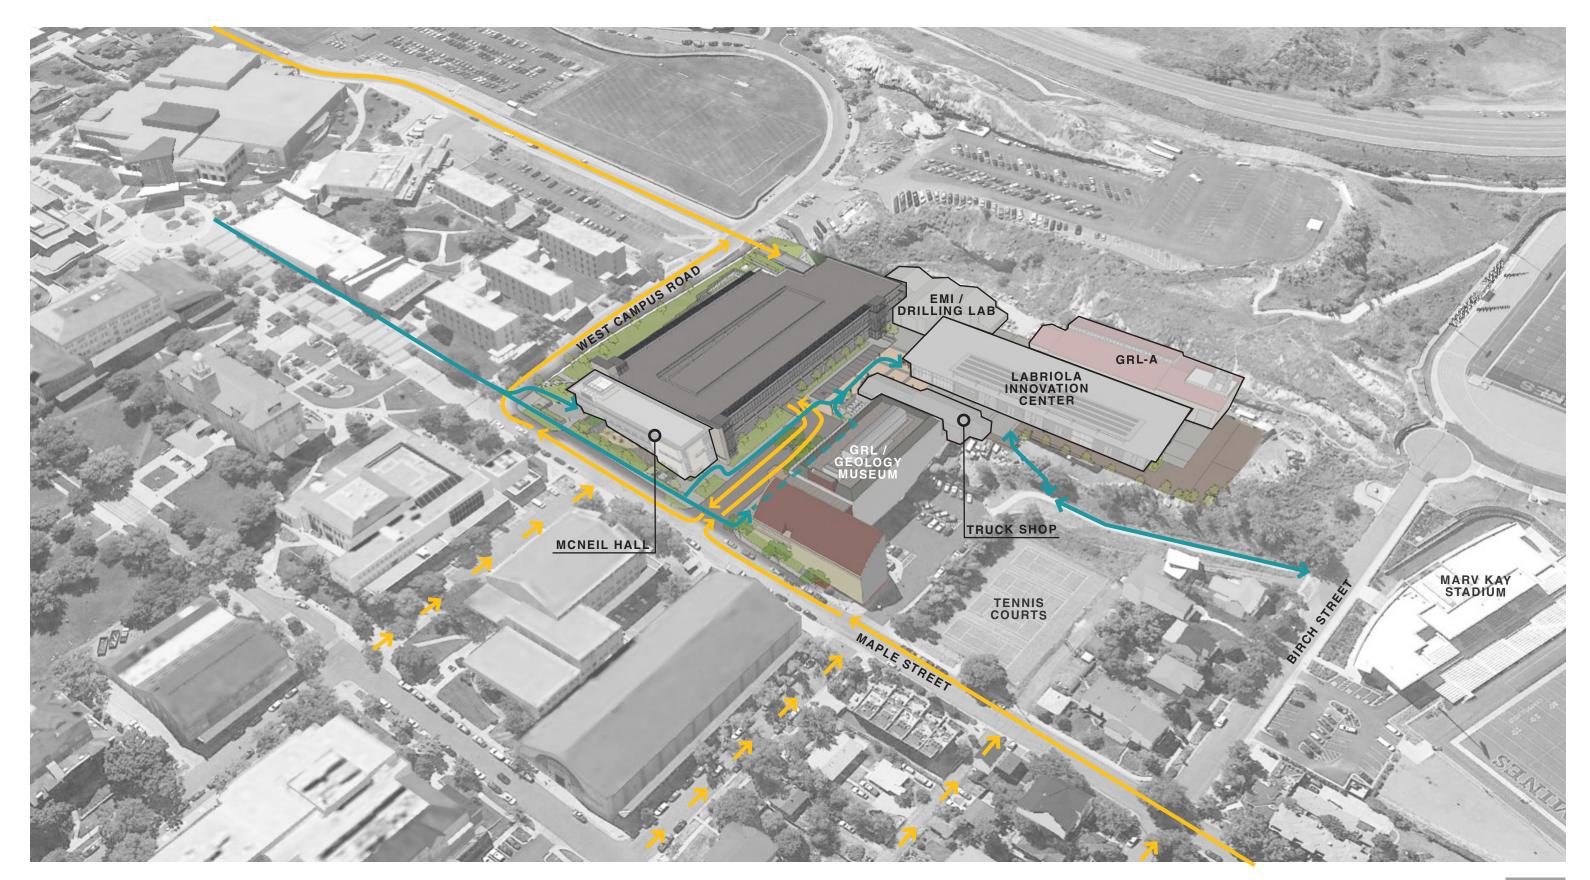

OWCASE** FOR THE COLLABORATION AND INNOVATION THAT OCCURS WITHIN IT.
- ENGAGE RESOURCES BEYOND THE CAMPUS PROPER, PROVIDING A VENUE FOR STUDENTS TO RECEIVE MENTORSHIP FROM ALUMNI AND TO ENGAGE WITH INDUSTRY AS THEY DEVELOP THEIR IDEAS.
- BE AN **OPEN ENVIRONMENT** WHERE STUDENTS, FACULTY/STAFF, AND OTHER MEMBERS OF THE MINES COMMUNITY CAN CREATE AND BUILD WITH FEW BARRIERS.



### **DESIGN GOALS**

### **MAGNETIC**

A FACILITY THAT ATTRACTS STUDENTS FROM ACROSS CAMPUS

### **DIVERSE**

SUPPORTS A VARIETY OF DISCIPLINES IN A COLLABORATIVE ENVIRONMENT

### **SHOWCASE**

DISPLAYS THE INNOVATIVE CULTURE OF MINES THROUGH STUDENT WORK



### **PROJECT LOCATION**

### **COLORADO SCHOOL OF MINES**

MAIN CAMPUS MAP







### **SITE ANALYSIS**

### **NORTHWEST CAMPUS AERIAL** SITE CIRCULATION







# **SITE PLAN**



# **INNOVATION COMPLEX**



# **BUILDING DESIGN**

### AERIAL VIEW OF QUAD



## **BUILDING DESIGN**













AXIS BETWEEN SHOPS AND HUB



PARTIAL EAST ELEVATION











NORTH LANDSCAPE STAIR



### VIEW OF SITE FROM NORTH



### VIEW OF SITE FROM NORTH WITH BUILDING