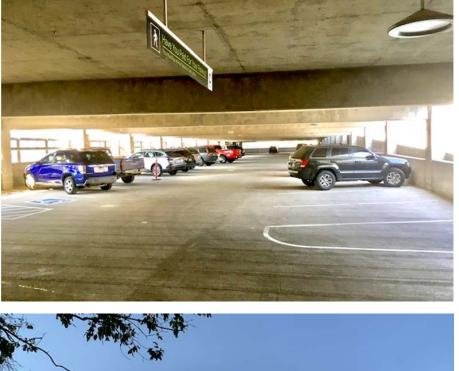

## Parking Garage 1 / McNeil Hall

- 760 space garage is opened Aug 2020
- 23,000 sf of classroom/office space opened for classes September 2020
- Safety Office, Parking, Campus PD moved to lower level in September/October