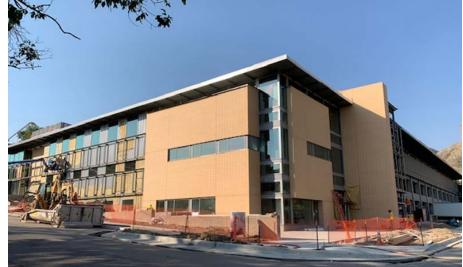

## Parking Garage 1 / McNeil Hall

- 760 space garage is opened Aug 2020
- 23,000 sf of classroom/office space opened for classes September 2020
- Safety Office, Parking, Campus PD moved to lower level in September/October