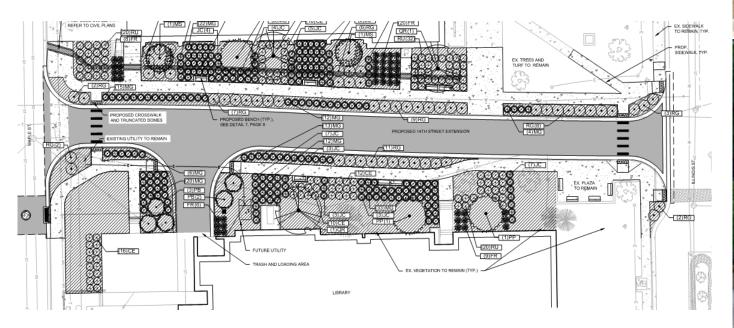

### 14<sup>th</sup> Street Extension

- Schedule
  - Hardscape completion week of 10/5
  - Landscape completion week of 10/12
  - Estimated Street Opening week of 10/19