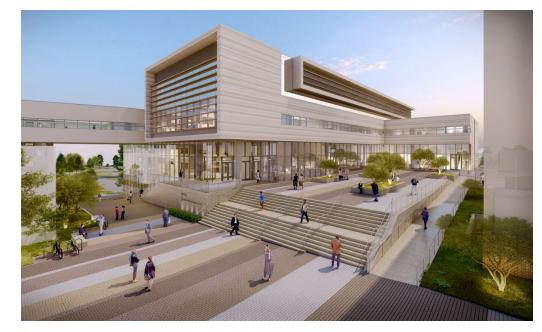

#### Parking Garage II & Classroom Building

A leader in educating STEM students and professionals

## Parking Garage II + Classroom Building

- 3 levels in place; Work continues on parking levels 4-6
- Steel work begins in mid-February on classroom building
- Expected Completion: Parking Garage in late 2024; Classroom building in early 2025