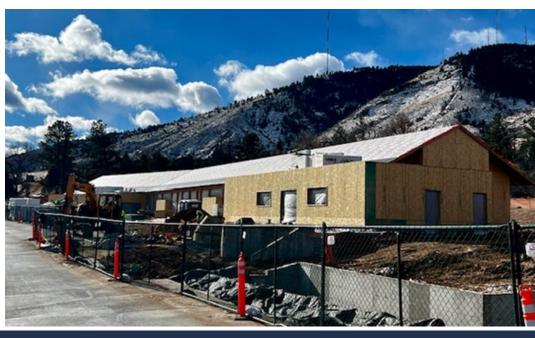

#### Early Childhood Education Center

- Current Progress: Building is framed and enclosed
- Interior work on electrical and mechanical rough-ins
- Expected completion: July 2024