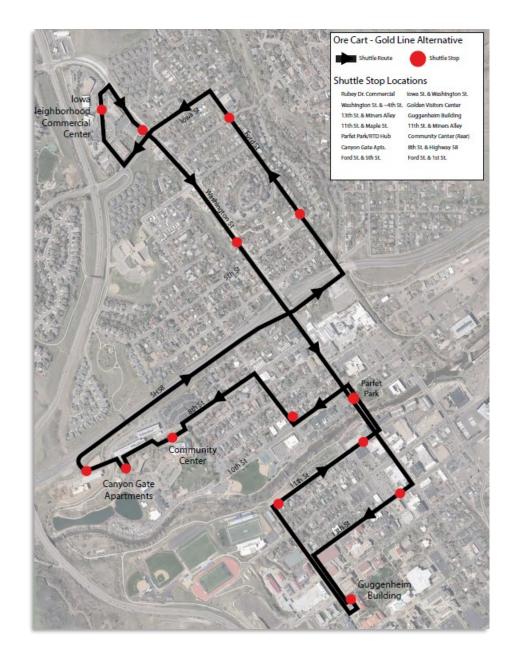

## **Service Notes**

- On Demand Iron Route ceased operations end of November
- Modification to the Gold (Au) Route serving downtown
- OreCart App coming soon!