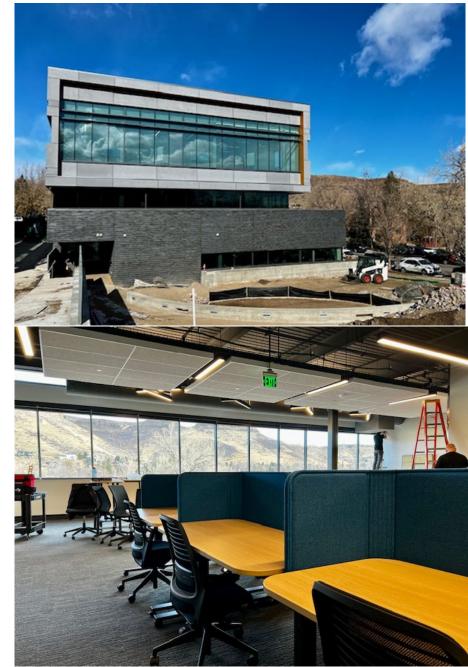

#### **Energy and Minerals Research Facility (EMRF)**

- Groundbreaking on November 13
- Site and Utility work continues
- Expected construction duration: 33 months

#### **Energy and Minerals Research Facility (EMRF)**