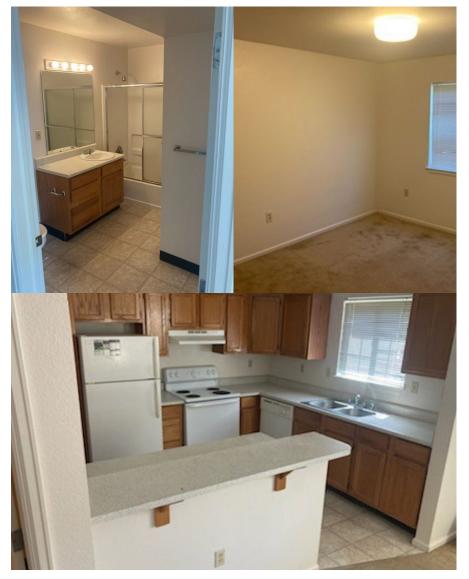

## Mines Park Housing Phase I Renovations

- Renovations began in July 2023
- Current Status: Renovations occurring on rolling basis (42% complete)
- Expected Completion: July 2024

#### **Renovations – Before and After**