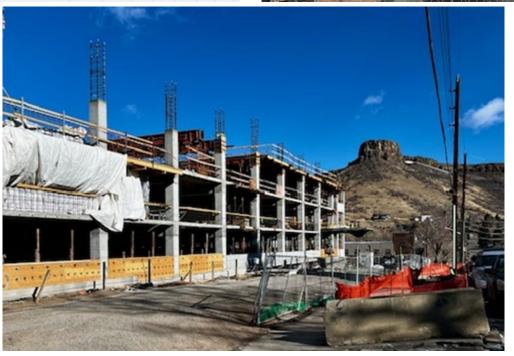

## Parking Garage II + Classroom Building

- 3 levels in place; Work continues on parking levels 4-6
- Steel work begins in mid-February on classroom building
- Expected Completion: Parking Garage in late 2024; Classroom building in early 2025