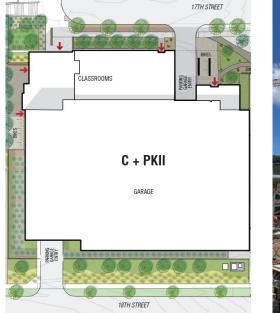

#### Parking Garage II & Classroom Building

A leader in educating STEM students and professionals

## Parking Garage II + Classroom Building

- 3 levels in place; Work continues on parking levels 4-6
- Steel work begins in mid-February on classroom building
- Expected Completion: Parking Garage in late 2024; Classroom building in early 2025