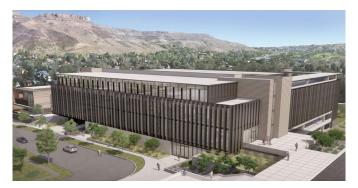

## Parking Garage II + Classroom Building

- 3 levels in place; Work continues on parking levels 4-6
- Steel work begins in mid-February on classroom building
- Expected Completion: Parking Garage in late 2024; Classroom building in early 2025