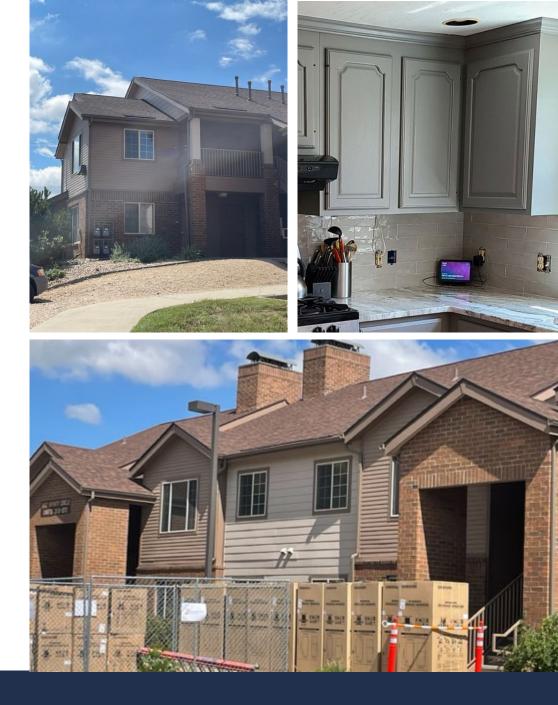

## Mines Park Housing Phase I Renovations

- Renovations began in July 2023
- Current Status: Renovations occurring on rolling basis (42% complete)
- Expected Completion: July 2024

#### **Renovations – Before and After**