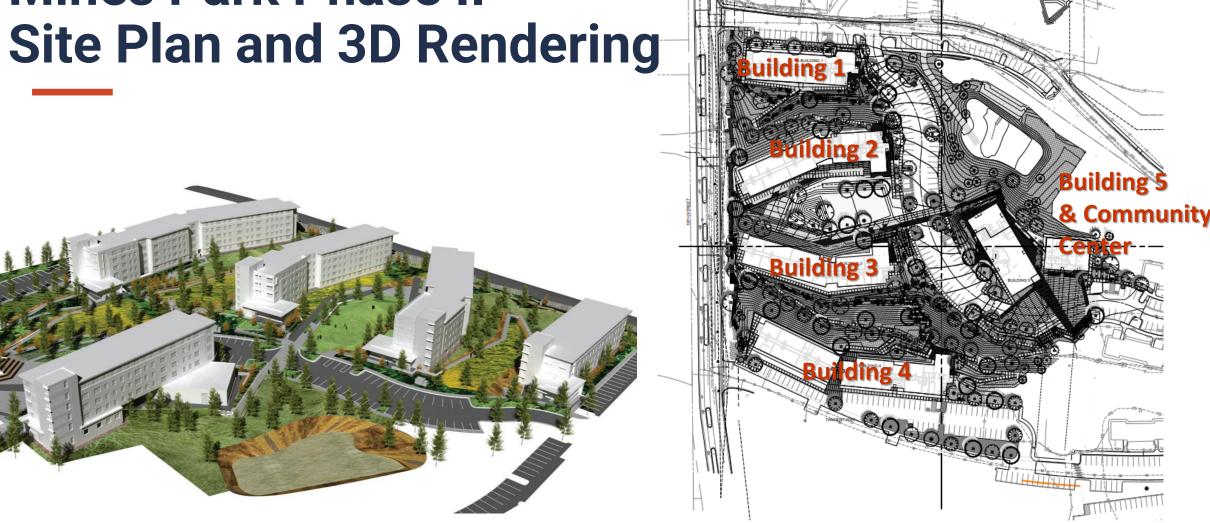

ustainable community.



Mines Park Phase II New Housing



A great community to learn, explore, live, and work by creating a residential and sustainable community.



#### **Sophomore Housing**



A great community to learn, explore, live, and work by creating a residential and sustainable community.



## Mines Park Housing Phase I Renovations

- Renovations began in July 2023
- Current Status: Renovations occurring on rolling basis (42% complete)
- Expected Completion: July 2024





#### **Renovations – Before and After**







#### Mines Park Housing Phase II New Construction

- Demolition of existing 1800's buildings and community center #1 complete
- Site and utility work including new expanded stormwater detention
- Expected Completion: August 2025





# **Mines Park Phase II**





#### Mines Park – Building Renderings











#### **Mines Park – Current Conditions**







## **Sophomore Housing**

- 800-bed residence hall for sophomore housing
- 311,000 SF building with mix of 2 bed and 4 bed suite style housing
- February 13 & 27: Meet with City Council; relocation of Welch Ditch
- March: Site work to begin
- August 2026: Opening of bldg