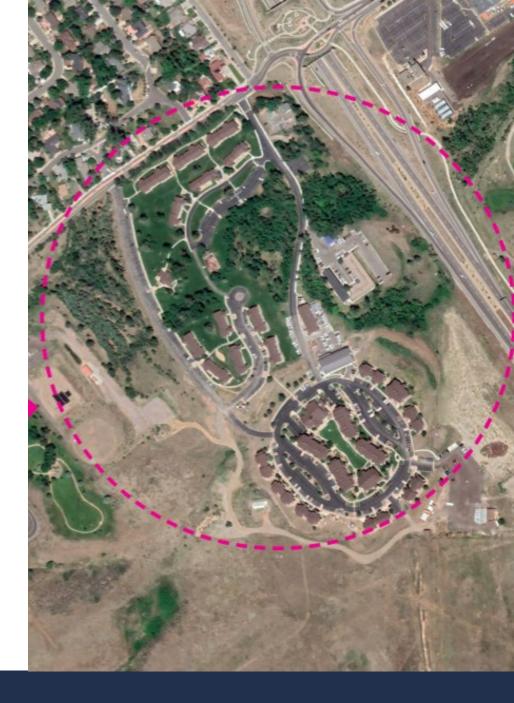

by creating a residential and sustainable community.



Mines Park Phase II New Housing



A great community to learn, explore, live, and work by creating a residential and sustainable community.



#### **Sophomore Housing**



A great community to learn, explore, live, and work by creating a residential and sustainable community.



## Mines Park Housing Phase I Renovations

- Renovations began in July 2023
- Current Status: Renovations occurring on rolling basis (42% complete)
- Expected Completion: July 2024





#### **Renovations – Before and After**







#### Mines Park Housing Phase II New Construction

- Demolition of existing 1800's buildings and community center #1 complete
- Site and utility work including new expanded stormwater detention
- Expected Completion: August 2025





# **Mines Park Phase II**





#### Mines Park – Building Renderings











#### **Mines Park – Current Conditions**







## **Sophomore Housing**

- 800-bed residence hall for sophomore housing
- 311,000 SF building with mix of 2 bed and 4 bed suite style housing
- February 13 & 27: Meet with City Council; relocation of Welch Ditch
- March: Site work to begin
- August 2026: Opening of bldg