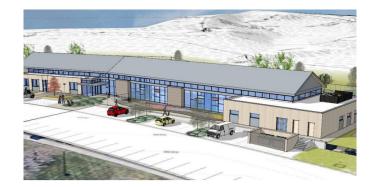

#### Early Childhood Education Center

- Current Progress: Building is framed and enclosed
- Interior work on electrical and mechanical rough-ins
- Expected completion: July 2024