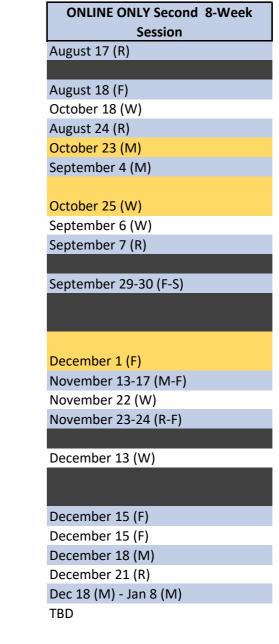

|                                         | LY Second 8-Week<br>Session |
|-----------------------------------------|-----------------------------|
| January 2 (T)                           |                             |
|                                         |                             |
| March 11 (M)                            |                             |
| January 15 (M)                          | )                           |
| March 18 (M)                            |                             |
| January 24 (W)                          | )                           |
|                                         |                             |
| March 18 (M)                            |                             |
| January 25 (R)                          |                             |
|                                         |                             |
| April 1-5 (M-F)                         |                             |
| April 1-5 (M-F) April 25 (R)            |                             |
|                                         |                             |
|                                         |                             |
| April 25 (R)                            |                             |
| April 25 (R)                            |                             |
| April 25 (R)  May 8 (W)                 |                             |
| April 25 (R)  May 8 (W)  May 9 & 10 (R- |                             |