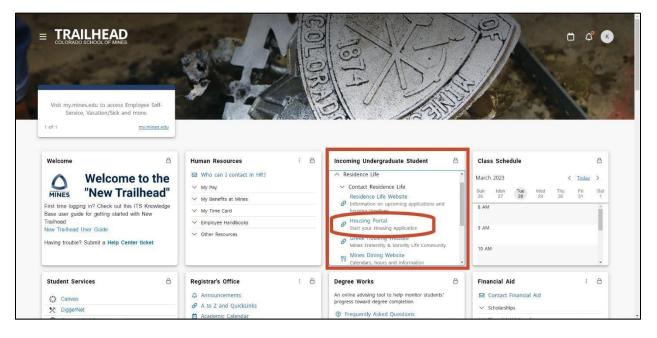

4. In Trailhead, find the Incoming Student tile or the Residence Life tile.

5. In the Incoming Student tile, click on the Residence Life dropdown to find the Housing Portal link.

6. If you land on the log-in page for the Housing Portal, click on the Mines – Student SSO button at the bottom of the page.