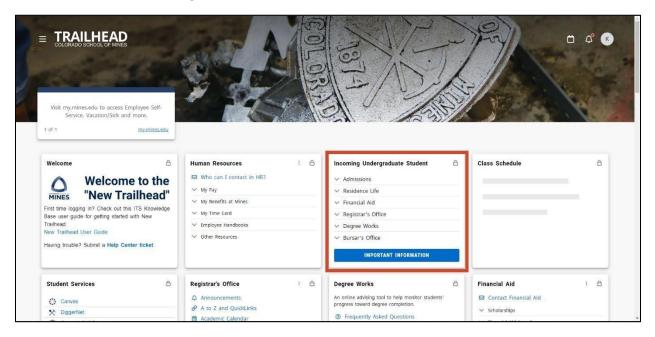

4. In Trailhead, find the Incoming Student tile or the Residence Life tile.

5. In the Incoming Student tile, click on the Residence Life dropdown to find the Housing Portal link.

6. If you land on the log-in page for the Housing Portal, click on the Mines – Student SSO button at the bottom of the page.