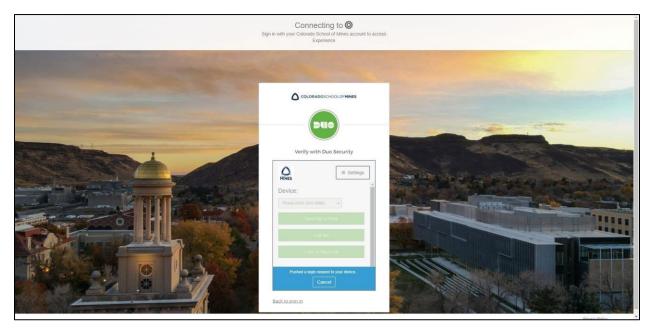

- 1. Navigate to Trailhead: trailhead.mines.edu
- 2. Log-in using your Mines credentials. Your username is the first part of your Mines email (before @mines.edu).

3. After entering your Mines credentials, you will need to DUO Authenticate to verify your credentials. Learn how to set up multi-factor authentication on the <u>Mines ITS website</u>.