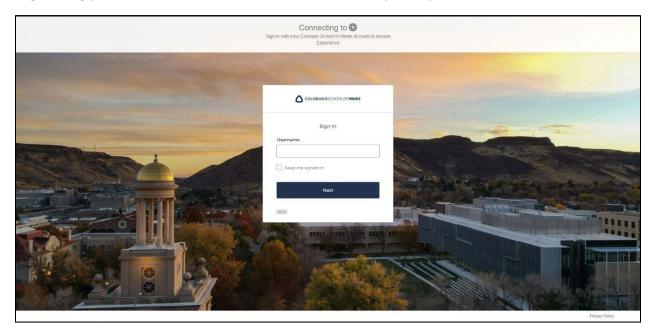

- 1. Navigate to Trailhead: trailhead.mines.edu
- 2. Log-in using your Mines credentials. Your username is the first part of your Mines email (before @mines.edu).

3. After entering your Mines credentials, you will need to DUO Authenticate to verify your credentials. Learn how to set up multi-factor authentication on the <u>Mines ITS website</u>.