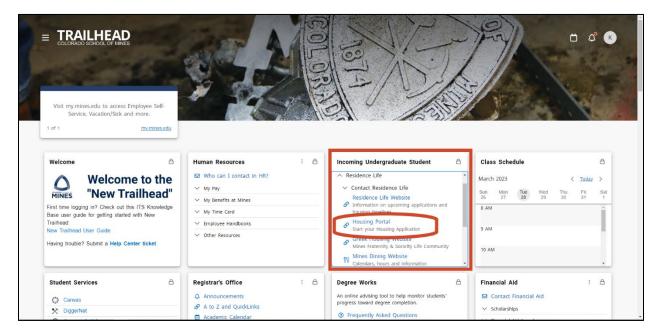

## Navigate to the Housing Portal

4. In Trailhead, find the Incoming Student tile or the Residence Life tile.

5. In the Incoming Student tile, click on the Residence Life dropdown to find the Housing Portal link.

## Navigate to the Housing Portal

6. After selecting the Housing Portal link, you will log-in again with your Mines credentials. Click on the Student Log In link in the blue navigation bar to continue. You will need to DUO Authenticate again.