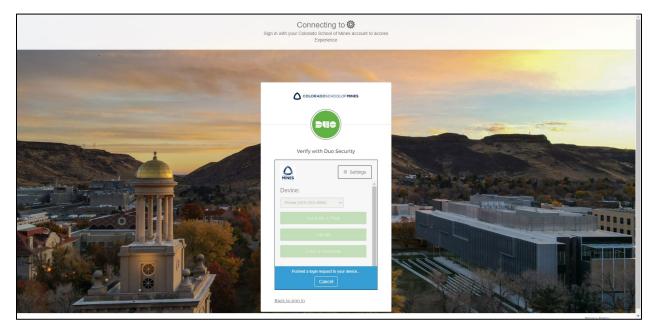

## Navigate to the Housing Portal

- 1. Navigate to Trailhead: trailhead.mines.edu
- 2. Log-in using your Mines credentials. Your username is the first part of your Mines email (before @mines.edu).

3. After entering your Mines credentials, you will need to DUO Authenticate to verify your credentials. Learn how to set up multi-factor authentication on the <u>Mines ITS website</u>.