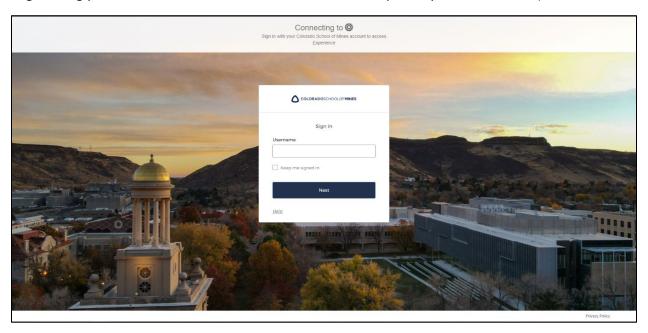

## Navigate to the Housing Portal

- 1. Navigate to Trailhead: trailhead.mines.edu
- 2. Log-in using your Mines credentials. Your username is the first part of your Mines email (before @mines.edu).

3. After entering your Mines credentials, you will need to DUO Authenticate to verify your credentials. Learn how to set up multi-factor authentication on the <u>Mines ITS website</u>.