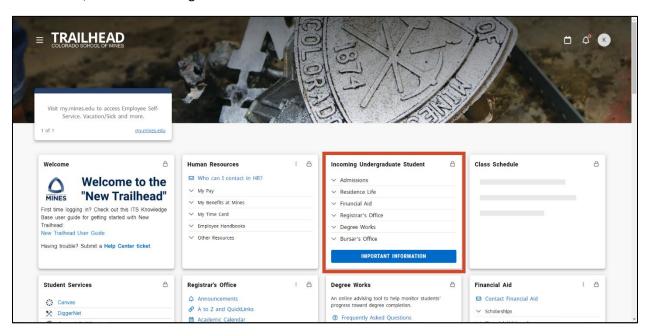

## Navigate to the Housing Portal

4. In Trailhead, find the Incoming Student tile or the Residence Life tile.

5. In the Incoming Student tile, click on the Residence Life dropdown to find the Housing Portal link.