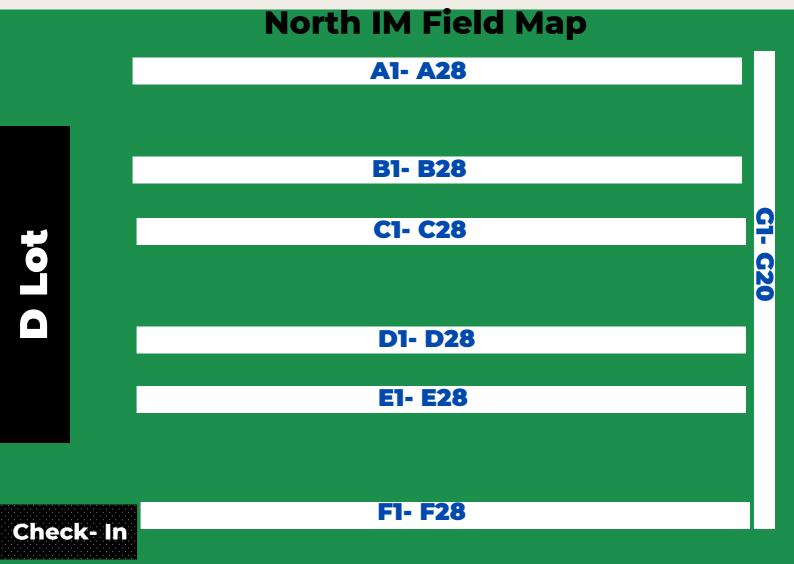

This is the layout of all of the vendors located on North IM Field. Scroll below to see a list of the vendors along with their number so you can view where they are located on the map!