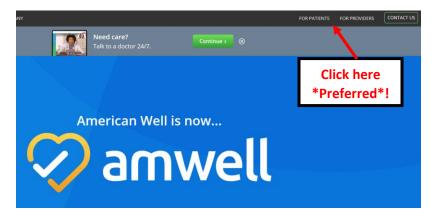

1. By going to <a href="AHPLiveCare.com">AHPLiveCare.com</a>you will be automatically re-directed to AMWell.com. This is where you Sign up!

2. Select your current location for where you are at right now (this can be changed later).