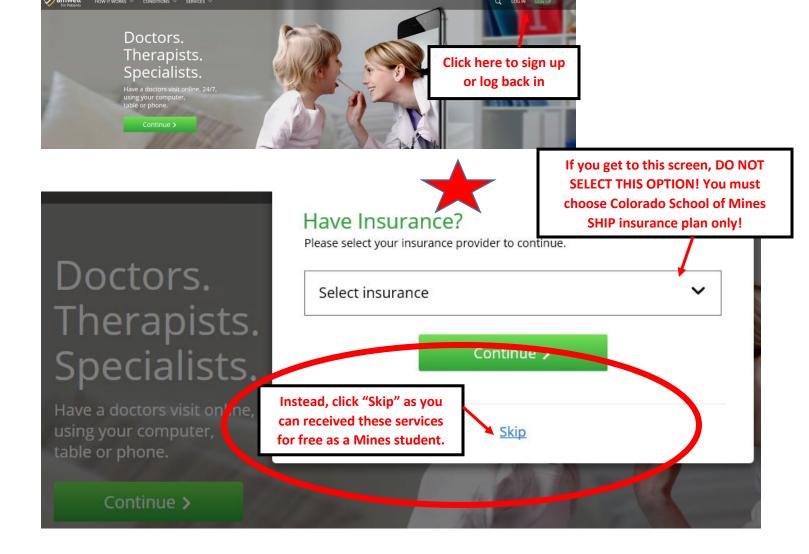

## **Trouble-Shooting**

- 1. AHPLiveCare.com will often re-direct you to amwell. They are linked.
- 2. Some green "Continue" buttons are tricky and ask for your insurance in ways that may prompt you to select your personal insurance plan if the Colorado School of Mines SHIP isn't an option for insurance, DON'T provide your personal insurance plan. Please select "Skip".
- 3. Through the Colorado School of Mines, you will not need to provide a credit card or make online payments. If prompted for this, go back and sign-up following above steps. Do not use your personal insurance information.