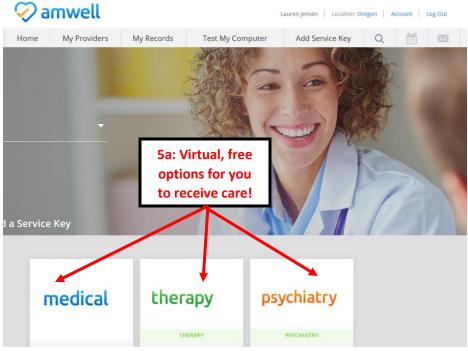

all Colorado School of Mines Students through 7/31/2020. AHP Live Care is a convenient way to get care. See a provider from the comfort of your own home – or anywhere else for that matter. Safe and secure, it's the quality care you need, made easier. See step-by-step screenshots for how to sign up and get started below.

1. By going to <a href="AHPLiveCare.com">AHPLiveCare.com</a>you will be automatically re-directed to AMWell.com. This is where you Sign up!



2. Select your current location for where you are at right now (this can be changed later).



3. Follow these steps *exactly* – and enter **YOUR PERSONAL CWID**. Service Key is "AHPFREE".



4. Changing/updating your location – this is important as many of us are outside of Colorado.







## 5.: Selecting the service you want.





## **Trouble-Shooting**

- 1. AHPLiveCare.com will often re-direct you to amwell. They are linked.
- 2. Some green "Continue" buttons are tricky and ask for your insurance in ways that may prompt you to select your personal insurance plan if the Colorado School of Mines SHIP isn't an option for insurance, DON'T provide your personal insurance plan. Please select "Skip".
- 3. Through the Colorado School of Mines, you will not need to provide a credit card or make online payments. If prompted for this, go back and sign-up following above steps. Do not use your personal insurance information.