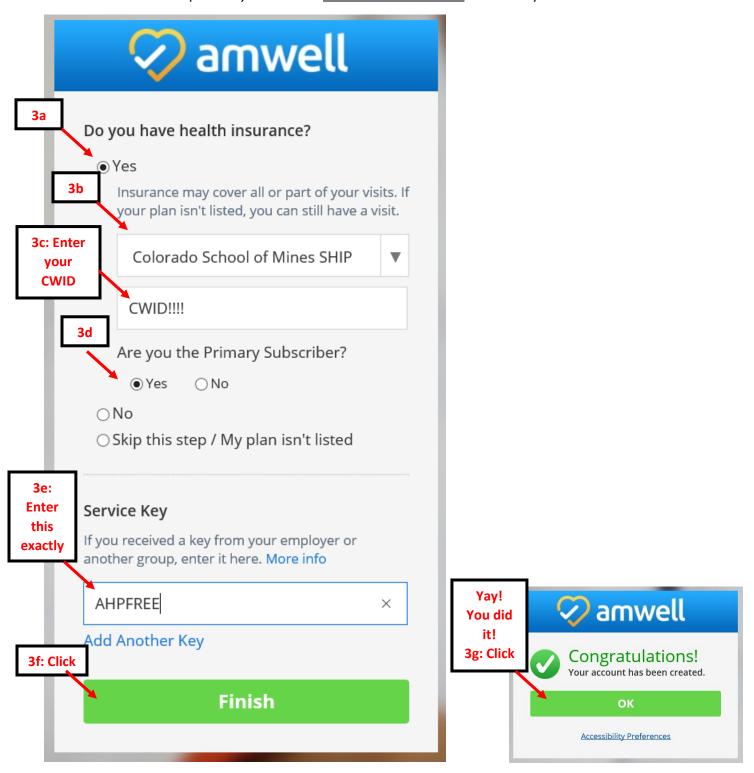

3. Follow these steps *exactly* – and enter **YOUR PERSONAL CWID**. Service Key is "AHPFREE".

4. Changing/updating your location – this is important as many of us are outside of Colorado.