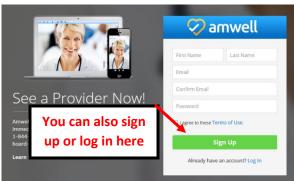

1. By going to <a href="AHPLiveCare.com">AHPLiveCare.com</a>you will be automatically re-directed to AMWell.com. This is where you Sign up!

2. Select your current location for where you are at right now (this can be changed later).