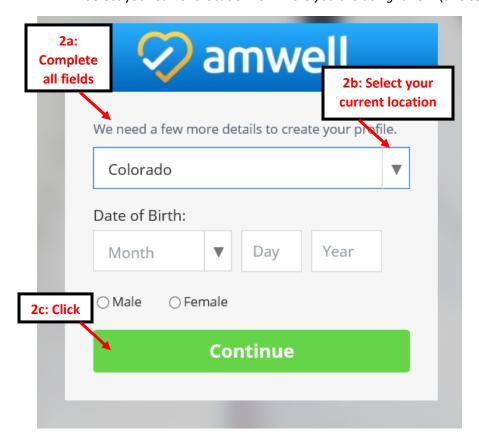

1. By going to <a href="AHPLiveCare.com">AHPLiveCare.com</a>you will be automatically re-directed to AMWell.com. This is where you Sign up!

2. Select your current location for where you are at right now (this can be changed later).

3. Follow these steps *exactly* – and enter **YOUR PERSONAL CWID**. Service Key is "AHPFREE".

4. Changing/updating your location – this is important as many of us are outside of Colorado.