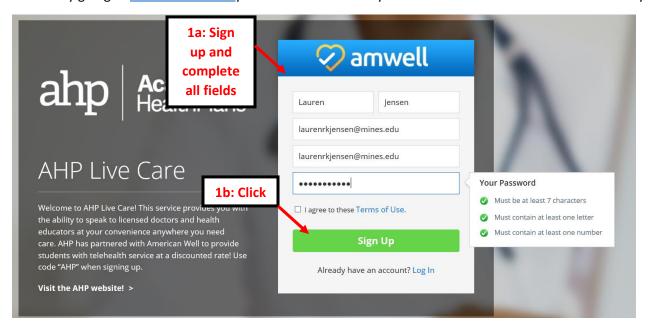

1. By going to <a href="AHPLiveCare.com">AHPLiveCare.com</a>you will be automatically re-directed to AMWell.com. This is where you Sign up!

2. Select your current location for where you are at right now (this can be changed later).