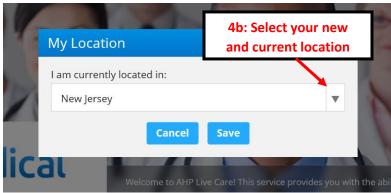

3. Follow these steps *exactly* – and enter **YOUR PERSONAL CWID**. Service Key is "AHPFREE".

4. Changing/updating your location – this is important as many of us are outside of Colorado.