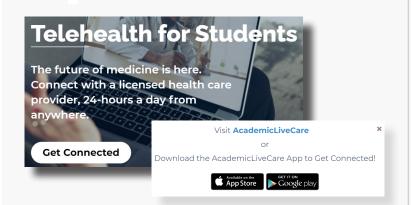

## How to Sign Up

 Visit academiclivecare.com, click 'Get Connected' and then 'Visit Amwell' in the pop-up window.

2 Sign Up for AcademicLiveCare using your school email address or Log In if you already have an account.