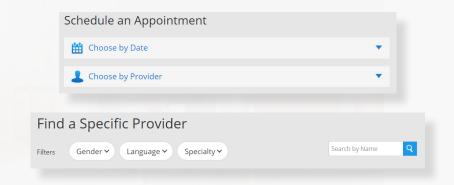

### How to Get Care

For all other care, schedule a virtual visit by selecting your preferred date to see a list of available providers and appointment times. Or, find a specific provider by using the search and filter tools.