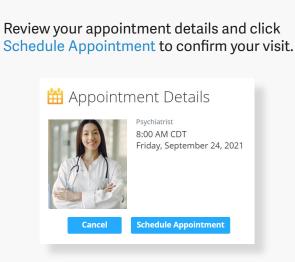

### How to Get Care

For all other care, schedule a virtual visit by selecting your preferred date to see a list of available providers and appointment times. Or, find a specific provider by using the search and filter tools.