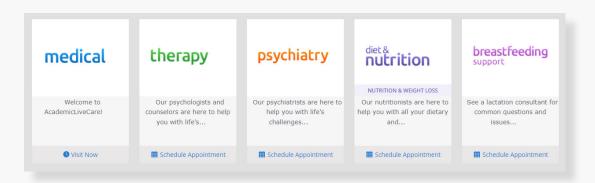

#### How to Get Care

Your Home Page will reflect all services available to you. Select the care applicable to your needs.

For Medical/Urgent Care, click 'Get Started' to see the first available provider or find a specific provider by using the search and filter tools.

### How to Get Care

For all other care, schedule a virtual visit by selecting your preferred date to see a list of available providers and appointment times. Or, find a specific provider by using the search and filter tools.