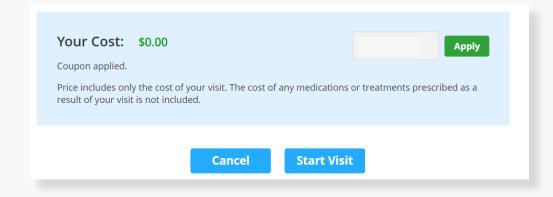

Provide details about your visit and acknowledge that you have read the Notice of Privacy Practies and agree to the Terms of Use.

On the payment screen, enter Coupon Code **LIVECAREMINES23** and click 'Apply' to make the cost of your visit free. Click 'Start Visit' to be connected to the provider.

At the time of your appointment, right before you are connected to the provider, you will be asked to provide details about your visit.

Enter Coupon Code **LIVECAREMINES23** and click 'Apply' to make the cost of your visit free. Click 'Start Visit' to be connected to the provider.