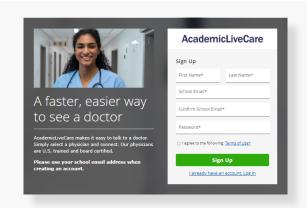

## How to Sign Up

 Visit academiclivecare.com, click 'Get Connected' and then 'Visit Amwell' in the pop-up window.

2 Sign Up for AcademicLiveCare using your school email address or Log In if you already have an account.