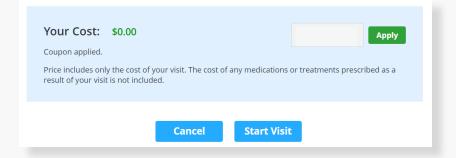

At the time of your appointment, right before you are connected to the provider, you will be asked to provide details about your visit.

Enter Coupon Code **LIVECAREMINES23** and click 'Apply' to make the cost of your visit free. Click 'Start Visit' to be connected to the provider.