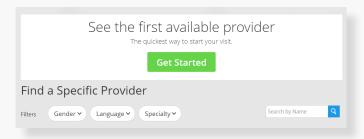

#### How to Get Care

Your Home Page will reflect all services available to you. Select the care applicable to your needs.

For Medical/Urgent Care, click 'Get Started' to see the first available provider or find a specific provider by using the search and filter tools.