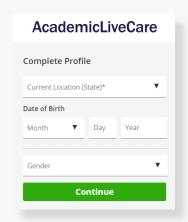

3 Complete your profile.

When prompted to enter a Service Key, enter **ALC** and press 'Continue'. The service key unlocks all AcademicLiveCare services available to you. When a service key is not entered, an error message will appear after sign-up is complete. If you see this message, click Add a Service Key and enter **ALC**.