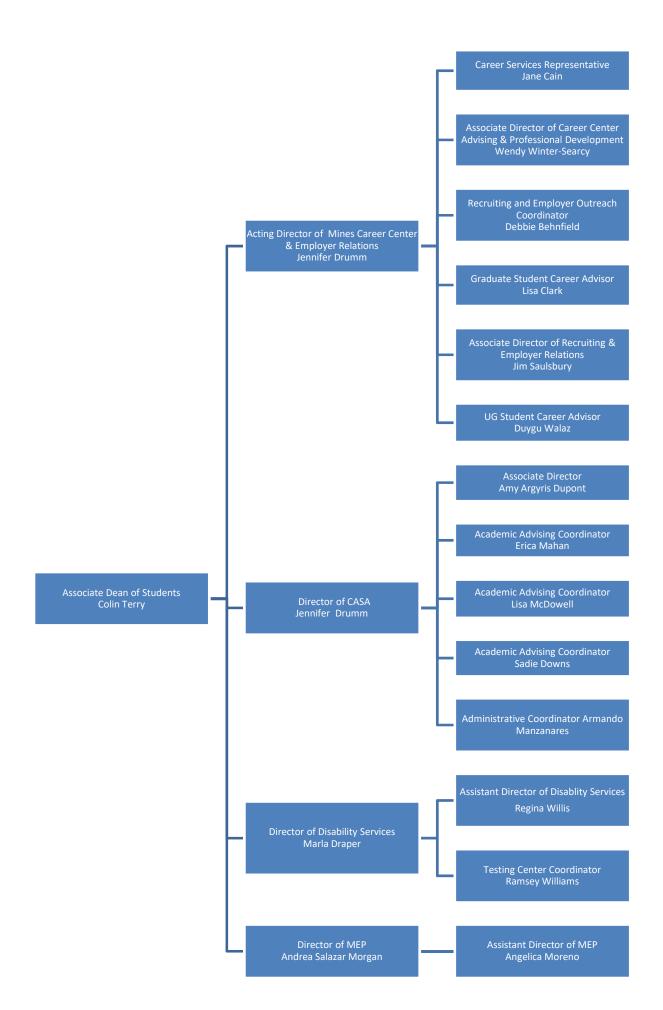

r Coach                 |   | Assistant Women's Soccer Coach                |
|                       |                |   | Kevin Fickes                              |   | Shannon Devoe                                 |
|                       |                |   |                                           | l |                                               |
|                       |                | L | Interim Head Men's Soccer Coach           | _ | Assistant Men's Soccer Coach                  |
|                       |                |   | Greg Mulholland                           |   | Clint Moore                                   |
|                       |                |   |                                           |   |                                               |













а