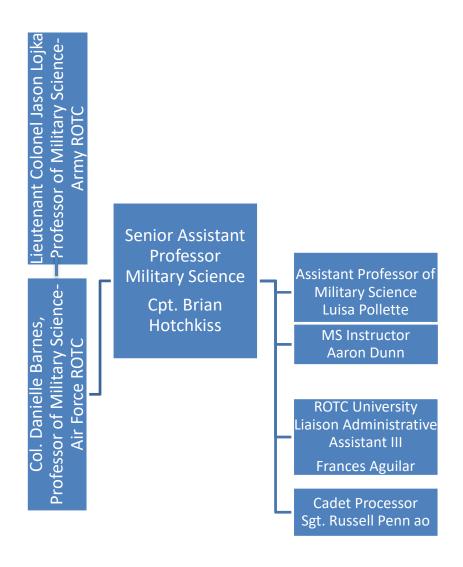

ach                 |   | Assistant Women's Soccer Coach                |
|                       |                |   | Kevin Fickes                              |   | Shannon Devoe                                 |
|                       |                |   |                                           | l |                                               |
|                       |                | L | Interim Head Men's Soccer Coach           | _ | Assistant Men's Soccer Coach                  |
|                       |                |   | Greg Mulholland                           |   | Clint Moore                                   |
|                       |                |   |                                           |   |                                               |













а