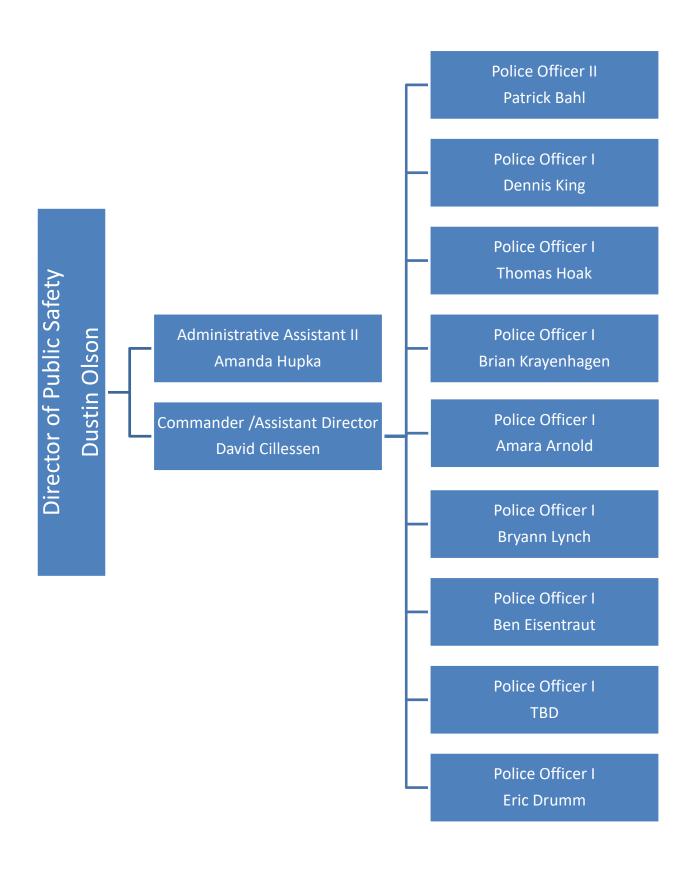

Coach                 |   | Assistant Women's Soccer Coach                |
|                       |                |   | Kevin Fickes                              |   | Shannon Devoe                                 |
|                       |                |   |                                           | l |                                               |
|                       |                | L | Interim Head Men's Soccer Coach           | _ | Assistant Men's Soccer Coach                  |
|                       |                |   | Greg Mulholland                           |   | Clint Moore                                   |
|                       |                |   |                                           |   |                                               |













а