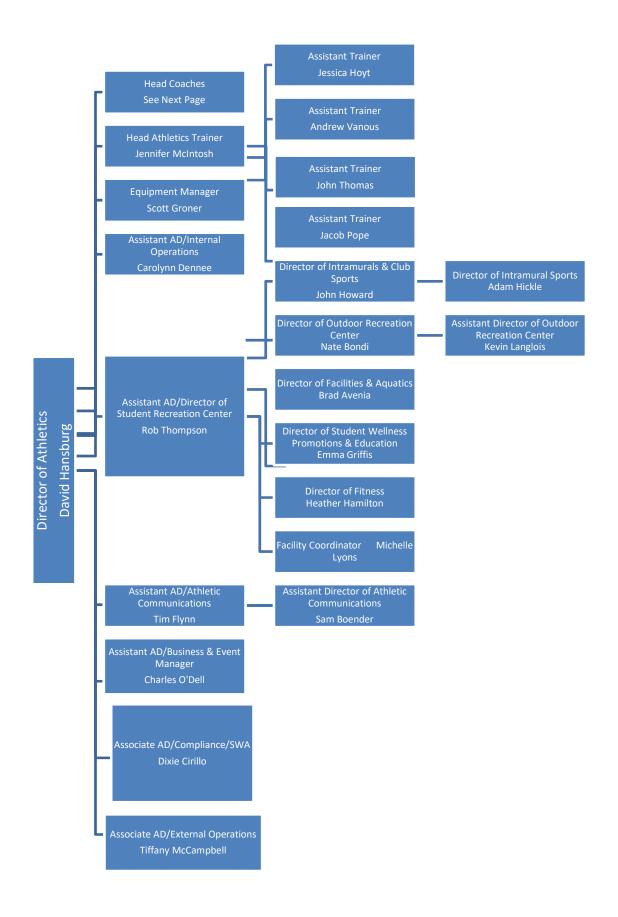

|                       |                |   |                                           |   | Assistant Football Coach                      |
|-----------------------|----------------|---|-------------------------------------------|---|-----------------------------------------------|
|                       |                |   |                                           |   | Opetaia Tuiava                                |
|                       |                |   |                                           |   | Assistant Football Coach                      |
|                       |                |   |                                           | ŀ | Ryan Diedrick                                 |
|                       |                |   |