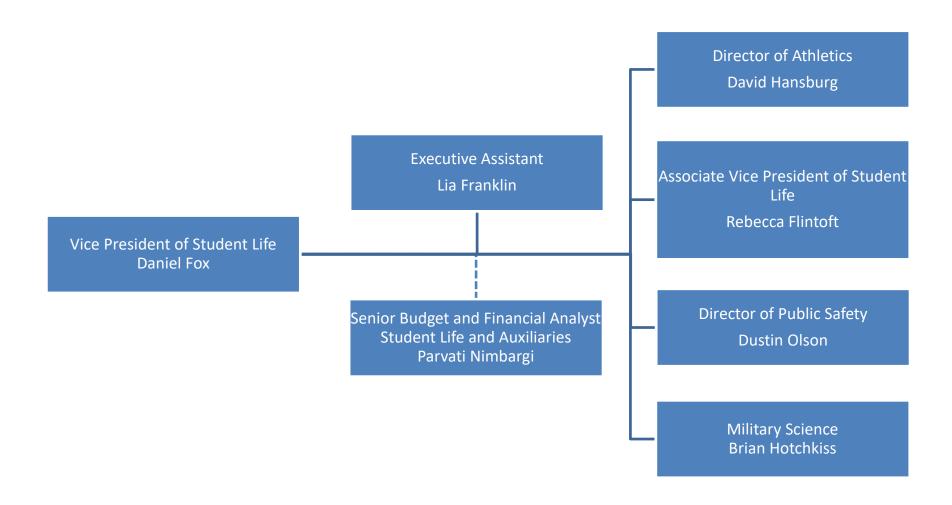

|                       |                |   |                                           |   | Assistant Football Coach                      |
|-----------------------|----------------|---|-------------------------------------------|---|-----------------------------------------------|
|                       |                |   |                                           |   | Opetaia Tuiava                                |
|                       |                |   |                                           |   | Assistant Football Coach                      |
|                       |                |   |                                           | ŀ | Ryan Diedrick                                 |
|                       |                |   |