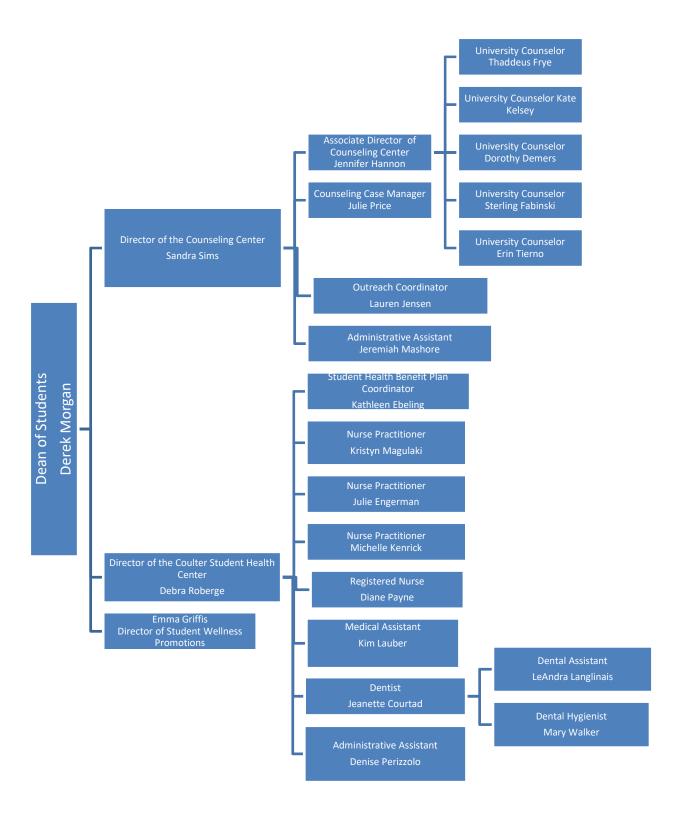

occer Coach                 |   | Assistant Women's Soccer Coach                |
|                       |                |   | Kevin Fickes                              |   | Shannon Devoe                                 |
|                       |                |   |                                           | l |                                               |
|                       |                | L | Interim Head Men's Soccer Coach           | _ | Assistant Men's Soccer Coach                  |
|                       |                |   | Greg Mulholland                           |   | Clint Moore                                   |
|                       |                |   |                                           |   |                                               |













а