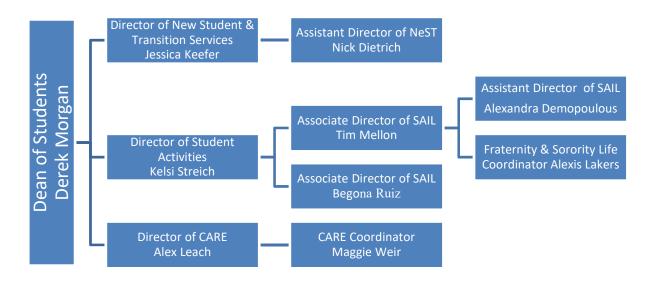

cer Coach                 |   | Assistant Women's Soccer Coach                |
|                       |                |   | Kevin Fickes                              |   | Shannon Devoe                                 |
|                       |                |   |                                           | l |                                               |
|                       |                | L | Interim Head Men's Soccer Coach           | _ | Assistant Men's Soccer Coach                  |
|                       |                |   | Greg Mulholland                           |   | Clint Moore                                   |
|                       |                |   |                                           |   |                                               |













а