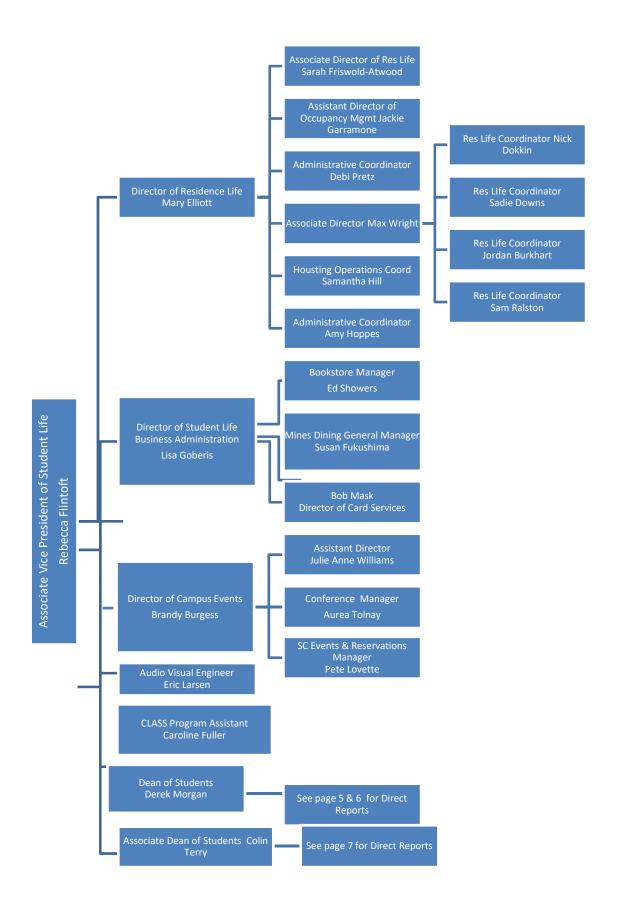

Soccer Coach                 |   | Assistant Women's Soccer Coach                |
|                       |                |   | Kevin Fickes                              |   | Shannon Devoe                                 |
|                       |                |   |                                           | l |                                               |
|                       |                | L | Interim Head Men's Soccer Coach           | _ | Assistant Men's Soccer Coach                  |
|                       |                |   | Greg Mulholland                           |   | Clint Moore                                   |
|                       |                |   |                                           |   |                                               |













а